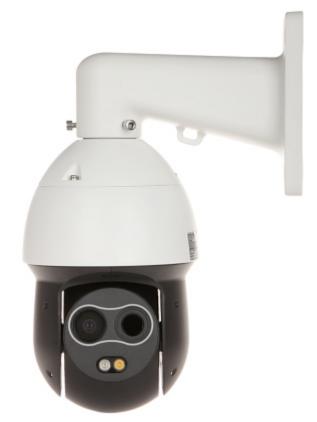

## User Manual Code: TPC-SD2221-B7F8 IP HYBRID THERMAL IMAGING CAMERA **TPC-SD2221-B7F8** 7 mm - 960p, 8 mm - 1080p DAHUA

| Preset rotation speed:           | <ul> <li>240 °/s (horizontal)</li> <li>200 °/s (vertical)</li> </ul>                                                                                                                                                                                                                                                                                                                                                                                                                                                                                                                                                                                                                                                                                                                                                                                                                              |
|----------------------------------|---------------------------------------------------------------------------------------------------------------------------------------------------------------------------------------------------------------------------------------------------------------------------------------------------------------------------------------------------------------------------------------------------------------------------------------------------------------------------------------------------------------------------------------------------------------------------------------------------------------------------------------------------------------------------------------------------------------------------------------------------------------------------------------------------------------------------------------------------------------------------------------------------|
| Rotation speed (manual control): | • 0.1 °/s 200 °/s (horizontal)<br>• 0.1 °/s 120 °/s (vertical)                                                                                                                                                                                                                                                                                                                                                                                                                                                                                                                                                                                                                                                                                                                                                                                                                                    |
| Horizontal rotation range:       | 360 ° - continuous                                                                                                                                                                                                                                                                                                                                                                                                                                                                                                                                                                                                                                                                                                                                                                                                                                                                                |
| Vertical rotation range:         | -15 ° 90 °                                                                                                                                                                                                                                                                                                                                                                                                                                                                                                                                                                                                                                                                                                                                                                                                                                                                                        |
| Protocols:                       | DH-SD, Pelco-P, Pelco-D                                                                                                                                                                                                                                                                                                                                                                                                                                                                                                                                                                                                                                                                                                                                                                                                                                                                           |
| Number of presets:               | 300                                                                                                                                                                                                                                                                                                                                                                                                                                                                                                                                                                                                                                                                                                                                                                                                                                                                                               |
| Horizontal scan:                 | ×                                                                                                                                                                                                                                                                                                                                                                                                                                                                                                                                                                                                                                                                                                                                                                                                                                                                                                 |
| Route settings:                  | 8                                                                                                                                                                                                                                                                                                                                                                                                                                                                                                                                                                                                                                                                                                                                                                                                                                                                                                 |
| Main features:                   | <ul> <li>2D-DNR, 3D-DNR - Digital Noise Reduction</li> <li>F-DNR (Defog) - Reduction of image noise caused by precipitation</li> <li>ROI - improve the quality of selected parts of image</li> <li>D-WDR - Wide Dynamic Range</li> <li>FFC - flat field correction</li> <li>BLC/HLC - Back Light / High Light Compensation</li> <li>AGC - Automatic Gain Control</li> <li>Motion Detection</li> <li>Configurable Privacy Zones</li> <li>Sharpness - sharper image outlines</li> <li>Mirror - Mirror image</li> <li>6kV protection of the camera and its structure against the effects of lightning</li> <li>Intelligent alarm linked to turning on white light and loudspeaker</li> <li>IVS analysis : Smoke detection, fire detection, crossing the line (tripwire), intrusion</li> <li>- classification of people and vehicles, object detection (people, vehicle), objects tracking</li> </ul> |
| Power supply:                    | 12 V DC / 2 A                                                                                                                                                                                                                                                                                                                                                                                                                                                                                                                                                                                                                                                                                                                                                                                                                                                                                     |
| Power consumption:               | $\leq 24 \text{ W}$                                                                                                                                                                                                                                                                                                                                                                                                                                                                                                                                                                                                                                                                                                                                                                                                                                                                               |
| Housing:                         | Speed Dome                                                                                                                                                                                                                                                                                                                                                                                                                                                                                                                                                                                                                                                                                                                                                                                                                                                                                        |
| Color:                           | White                                                                                                                                                                                                                                                                                                                                                                                                                                                                                                                                                                                                                                                                                                                                                                                                                                                                                             |
| "Index of Protection":           | IP66                                                                                                                                                                                                                                                                                                                                                                                                                                                                                                                                                                                                                                                                                                                                                                                                                                                                                              |
| Operation temp:                  | -30 °C 60 °C                                                                                                                                                                                                                                                                                                                                                                                                                                                                                                                                                                                                                                                                                                                                                                                                                                                                                      |
| Weight:                          | 3.9 kg                                                                                                                                                                                                                                                                                                                                                                                                                                                                                                                                                                                                                                                                                                                                                                                                                                                                                            |
| Dimensions:                      | Ø 160 x 295 mm                                                                                                                                                                                                                                                                                                                                                                                                                                                                                                                                                                                                                                                                                                                                                                                                                                                                                    |
| Supported languages:             | English, French, Spanish, Italian                                                                                                                                                                                                                                                                                                                                                                                                                                                                                                                                                                                                                                                                                                                                                                                                                                                                 |
| Manufacturer / Brand:            | DAHUA                                                                                                                                                                                                                                                                                                                                                                                                                                                                                                                                                                                                                                                                                                                                                                                                                                                                                             |
| Guarantee:                       | 3 years                                                                                                                                                                                                                                                                                                                                                                                                                                                                                                                                                                                                                                                                                                                                                                                                                                                                                           |

### Camera and bracket dimensions:

DELTA-OPTI Monika Matysiak; https://www.delta.poznan.pl POL; 60-713 Poznań; Graniczna 10 e-mail: delta-opti@delta.poznan.pl; tel: +(48) 61 864 69 60

2024-04-26

TPC-SD2221-B7F8