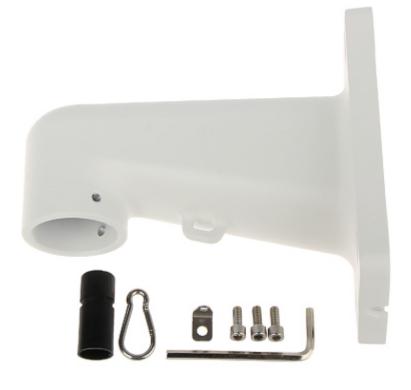

In the kit:

PACKAGE

Dimensions (L x W x H): 0x0x0 mm Gross Weight: 0 kg

DELTA-OPTI Monika Matysiak; https://www.delta.poznan.pl POL; 60-713 Poznań; Graniczna 10 e-mail: delta-opti@delta.poznan.pl; tel: +(48) 61 864 69 60