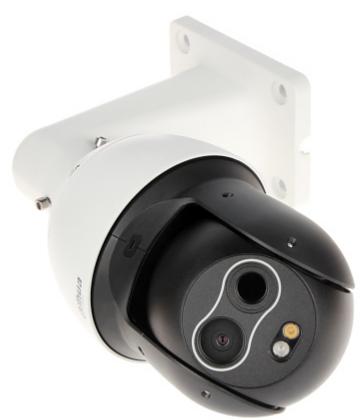

The TPC-SD2221-B7F8 Dual Thermal Imaging Camera is a modern solution that allows to detect the presence of people, animals and vehicles regardless of the prevailing vision conditions. The device is equipped with sensitive VOx microbolometer that allows to observe the objects in fog, smoke and in the absence of illumination. An additional advantage of the TPC series cameras is the ability to detect fire and send a signal to the alarm control panel when it occurs.

## User Manual Code: TPC-SD2221-B7F8 IP HYBRID THERMAL IMAGING CAMERA **TPC-SD2221-B7F8** 7 mm - 960p, 8 mm - 1080p DAHUA

| Preset rotation speed:           | <ul> <li>240 °/s (horizontal)</li> <li>200 °/s (vertical)</li> </ul>                                                                                                                                                                                                                                                                                                                                                                                                                                                                                                                                                                                                                                                                                                                                                                                                                              |
|----------------------------------|---------------------------------------------------------------------------------------------------------------------------------------------------------------------------------------------------------------------------------------------------------------------------------------------------------------------------------------------------------------------------------------------------------------------------------------------------------------------------------------------------------------------------------------------------------------------------------------------------------------------------------------------------------------------------------------------------------------------------------------------------------------------------------------------------------------------------------------------------------------------------------------------------|
| Rotation speed (manual control): | • 0.1 °/s 200 °/s (horizontal)<br>• 0.1 °/s 120 °/s (vertical)                                                                                                                                                                                                                                                                                                                                                                                                                                                                                                                                                                                                                                                                                                                                                                                                                                    |
| Horizontal rotation range:       | 360 ° - continuous                                                                                                                                                                                                                                                                                                                                                                                                                                                                                                                                                                                                                                                                                                                                                                                                                                                                                |
| Vertical rotation range:         | -15 ° 90 °                                                                                                                                                                                                                                                                                                                                                                                                                                                                                                                                                                                                                                                                                                                                                                                                                                                                                        |
| Protocols:                       | DH-SD, Pelco-P, Pelco-D                                                                                                                                                                                                                                                                                                                                                                                                                                                                                                                                                                                                                                                                                                                                                                                                                                                                           |
| Number of presets:               | 300                                                                                                                                                                                                                                                                                                                                                                                                                                                                                                                                                                                                                                                                                                                                                                                                                                                                                               |
| Horizontal scan:                 | ×                                                                                                                                                                                                                                                                                                                                                                                                                                                                                                                                                                                                                                                                                                                                                                                                                                                                                                 |
| Route settings:                  | 8                                                                                                                                                                                                                                                                                                                                                                                                                                                                                                                                                                                                                                                                                                                                                                                                                                                                                                 |
| Main features:                   | <ul> <li>2D-DNR, 3D-DNR - Digital Noise Reduction</li> <li>F-DNR (Defog) - Reduction of image noise caused by precipitation</li> <li>ROI - improve the quality of selected parts of image</li> <li>D-WDR - Wide Dynamic Range</li> <li>FFC - flat field correction</li> <li>BLC/HLC - Back Light / High Light Compensation</li> <li>AGC - Automatic Gain Control</li> <li>Motion Detection</li> <li>Configurable Privacy Zones</li> <li>Sharpness - sharper image outlines</li> <li>Mirror - Mirror image</li> <li>6kV protection of the camera and its structure against the effects of lightning</li> <li>Intelligent alarm linked to turning on white light and loudspeaker</li> <li>IVS analysis : Smoke detection, fire detection, crossing the line (tripwire), intrusion</li> <li>- classification of people and vehicles, object detection (people, vehicle), objects tracking</li> </ul> |
| Power supply:                    | 12 V DC / 2 A                                                                                                                                                                                                                                                                                                                                                                                                                                                                                                                                                                                                                                                                                                                                                                                                                                                                                     |
| Power consumption:               | $\leq 24 \text{ W}$                                                                                                                                                                                                                                                                                                                                                                                                                                                                                                                                                                                                                                                                                                                                                                                                                                                                               |
| Housing:                         | Speed Dome                                                                                                                                                                                                                                                                                                                                                                                                                                                                                                                                                                                                                                                                                                                                                                                                                                                                                        |
| Color:                           | White                                                                                                                                                                                                                                                                                                                                                                                                                                                                                                                                                                                                                                                                                                                                                                                                                                                                                             |
| "Index of Protection":           | IP66                                                                                                                                                                                                                                                                                                                                                                                                                                                                                                                                                                                                                                                                                                                                                                                                                                                                                              |
| Operation temp:                  | -30 °C 60 °C                                                                                                                                                                                                                                                                                                                                                                                                                                                                                                                                                                                                                                                                                                                                                                                                                                                                                      |
| Weight:                          | 3.9 kg                                                                                                                                                                                                                                                                                                                                                                                                                                                                                                                                                                                                                                                                                                                                                                                                                                                                                            |
| Dimensions:                      | Ø 160 x 295 mm                                                                                                                                                                                                                                                                                                                                                                                                                                                                                                                                                                                                                                                                                                                                                                                                                                                                                    |
| Supported languages:             | English, French, Spanish, Italian                                                                                                                                                                                                                                                                                                                                                                                                                                                                                                                                                                                                                                                                                                                                                                                                                                                                 |
| Manufacturer / Brand:            | DAHUA                                                                                                                                                                                                                                                                                                                                                                                                                                                                                                                                                                                                                                                                                                                                                                                                                                                                                             |
| Guarantee:                       | 3 years                                                                                                                                                                                                                                                                                                                                                                                                                                                                                                                                                                                                                                                                                                                                                                                                                                                                                           |