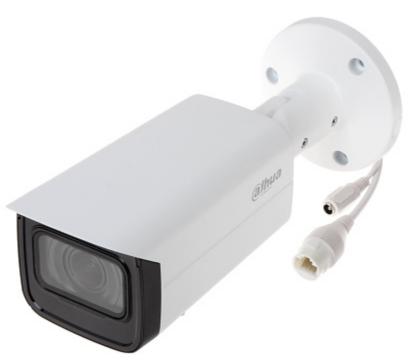

Entry series IP camera with efficient  $\rm H.265$  /  $\rm H.264$  image compression algorithm for clear and smooth video streaming at maximal resolution of 1080p. Due to above it is perfect solution for surveillance systems requiring persons or vehicles recognition.

The used motozoom lens with 2.8 ... 12 mm focal length allows to remote view angle adjustment. PoE powering possibility, compatible with the 802.3af standard makes the device more universal and easier to install.

Camera is according to IP67 Index of Protection norm.

| Standard:                     | TCP/IP                                                                                    |
|-------------------------------|-------------------------------------------------------------------------------------------|
| Sensor:                       | 1/2.7 " Progressive Scan CMOS                                                             |
| Matrix size:                  | 2.1 Mpx                                                                                   |
| Resolution:                   | 1920 x 1080 - 1080p<br>1280 x 960 - 1.3 Mpx<br>1280 x 720 - 720p                          |
| Lens:                         | 2.8 12 mm - Motozoom                                                                      |
| View angle:                   | <ul> <li>106 ° 33 ° (manufacturer data)</li> <li>101 ° 34 ° (our tests result)</li> </ul> |
| Compression:                  | H.265+ / H.265 / H.264+ / H.264 / MJPEG                                                   |
| Range of IR illumination:     | 50 m                                                                                      |
| Alarm inputs / outputs:       | -                                                                                         |
| Main stream frame rate:       | 25 fps @ 1080p                                                                            |
| Network interface:            | 10/100 Base-T (RJ-45)                                                                     |
| Network protocols:            | IPv4/IPv6, HTTP, HTTPS, TCP, UDP, ARP, RTP, RTSP, SMTP, FTP, DHCP, DNS, NTP, Multicast    |
| Audio:                        | -                                                                                         |
| WEB Server:                   | Built-in                                                                                  |
| Memory card slot:             | Micro SD memory cards up to 256GB support (possible local recording)                      |
| Max. number of on-line users: | 6                                                                                         |