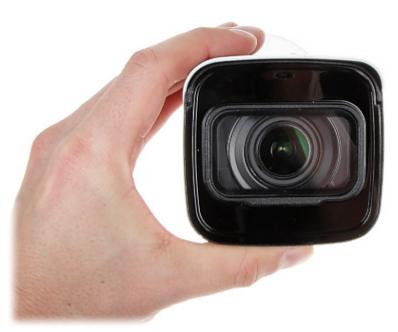

The used motozoom lens with 2.8 ... 12 mm focal length allows to remote view angle adjustment. PoE powering possibility, compatible with the 802.3af standard makes the device more universal and easier to install.