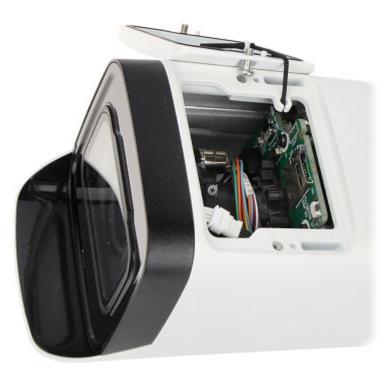

Front view:

Side view:

Memory card slot:

Mounting side view:

Dimensions:

See how to initialize DAHUA cameras: :

PACKAGE

Dimensions (L x W x H): 0x0x0 mm Gross Weight: 0 kg