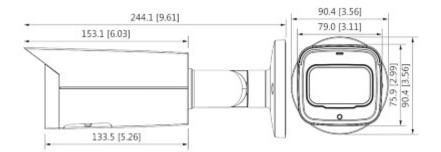

DELTA-OPTI Monika Matysiak; https://www.delta.poznan.pl POL; 60-713 Poznań; Graniczna 10 e-mail: delta-opti@delta.poznan.pl; tel: +(48) 61 864 69 60

| ONVIF:                         | 18.12                                                                                                                                                                                                                                                                                                                                                                                                                                                                   |
|--------------------------------|-------------------------------------------------------------------------------------------------------------------------------------------------------------------------------------------------------------------------------------------------------------------------------------------------------------------------------------------------------------------------------------------------------------------------------------------------------------------------|
| Mobile phones support:         | Port no.: 37777 or access by a cloud (P2P)<br>• Android: Free application <u>DMSS</u><br>• iOS (iPhone): Free application <u>DMSS</u>                                                                                                                                                                                                                                                                                                                                   |
| Default admin user / password: | admin / -<br>The administrator password should be set at the first start                                                                                                                                                                                                                                                                                                                                                                                                |
| Default IP address:            | 192.168.1.108                                                                                                                                                                                                                                                                                                                                                                                                                                                           |
| Web browser access ports:      | 80, 37777                                                                                                                                                                                                                                                                                                                                                                                                                                                               |
| PC client access ports:        | 37777                                                                                                                                                                                                                                                                                                                                                                                                                                                                   |
| Mobile client access ports:    | 37777                                                                                                                                                                                                                                                                                                                                                                                                                                                                   |
| Port ONVIF:                    | 80                                                                                                                                                                                                                                                                                                                                                                                                                                                                      |
| RTSP URL:                      | rtsp://admin:hasło@192.168.1.108:554/cam/realmonitor?channel=1&subtype=0 -<br>Main stream<br>rtsp://admin:hasło@192.168.1.108:554/cam/realmonitor?channel=1&subtype=1 - Sub<br>stream                                                                                                                                                                                                                                                                                   |
| RS-485 interface:              | -                                                                                                                                                                                                                                                                                                                                                                                                                                                                       |
| Main features:                 | <ul> <li>D-WDR - Wide Dynamic Range</li> <li>3D-DNR - Digital Noise Reduction</li> <li>ROI - improve the quality of selected parts of image</li> <li>BLC - Back Light Compensation</li> <li>HLC - High Light Compensation (spot)</li> <li>ICR - Movable InfraRed filter</li> <li>AGC - Automatic Gain Control</li> <li>Motion Detection - max. 4 zones</li> <li>Privacy zones - max. 4</li> <li>Auto White Balance</li> <li>Mirror - Horizontal mirror image</li> </ul> |
| Power supply:                  | • PoE (802.3af),<br>• 12 V DC / 520 mA                                                                                                                                                                                                                                                                                                                                                                                                                                  |
| Power consumption:             | < 6.2 W                                                                                                                                                                                                                                                                                                                                                                                                                                                                 |
| Housing:                       | Compact, Metal                                                                                                                                                                                                                                                                                                                                                                                                                                                          |
| Color:                         | White                                                                                                                                                                                                                                                                                                                                                                                                                                                                   |
| "Index of Protection":         | IP67                                                                                                                                                                                                                                                                                                                                                                                                                                                                    |
| Operation temp:                | -30 °C 60 °C                                                                                                                                                                                                                                                                                                                                                                                                                                                            |
| Supported languages:           | English, French, Spanish                                                                                                                                                                                                                                                                                                                                                                                                                                                |
| Weight:                        | 0.87 kg                                                                                                                                                                                                                                                                                                                                                                                                                                                                 |
| Dimensions:                    | 244 x 90 x 90 mm                                                                                                                                                                                                                                                                                                                                                                                                                                                        |
| Manufacturer / Brand:          | DAHUA                                                                                                                                                                                                                                                                                                                                                                                                                                                                   |
| Guarantee:                     | 3 years                                                                                                                                                                                                                                                                                                                                                                                                                                                                 |

Front view:

Side view:

Memory card slot:

Mounting side view:

Dimensions:

See how to initialize DAHUA cameras: :

PACKAGE

Dimensions (L x W x H): 0x0x0 mm Gross Weight: 0 kg