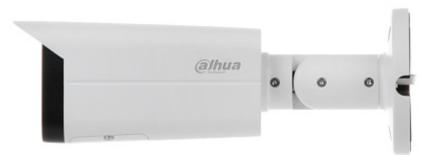

Front view:

Side view:

Memory card slot:

Mounting side view:

Dimensions:

See how to initialize DAHUA cameras: :

PACKAGE

Dimensions (L x W x H): 0x0x0 mm Gross Weight: 0 kg