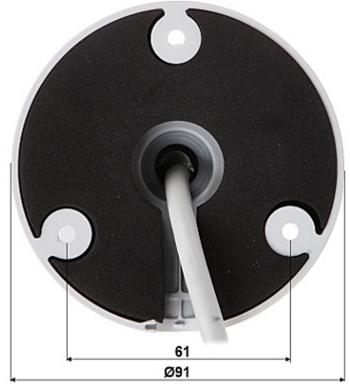

Front view:

Side view:

Memory card slot:

Mounting side view:

Dimensions:

See how to initialize DAHUA cameras: :

PACKAGE

Dimensions (L x W x H): 0x0x0 mm Gross Weight: 0 kg