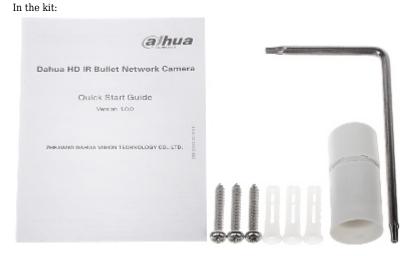

Front view:

Side view:

Memory card slot:

Mounting side view:

Dimensions:

See how to initialize DAHUA cameras: :

PACKAGE

Dimensions (L x W x H): 0x0x0 mm Gross Weight: 0 kg