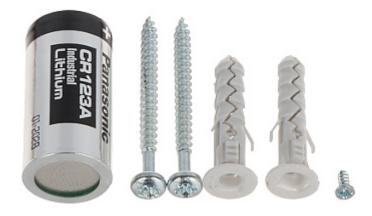

## User Manual Code: MPD-310 WIRELESS PIR DETECTOR MPD-310 SATEL

In the kit:

PACKAGE

Dimensions (L x W x H): 0x0x0 mm Gross Weight: 0 kg