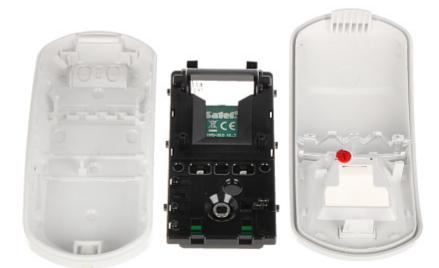

#### Front view:

Internal view, after remove the cover:

Mounting side view:

DELTA-OPTI Monika Matysiak; https://www.delta.poznan.pl POL; 60-713 Poznań; Graniczna 10 e-mail: delta-opti@delta.poznan.pl; tel: +(48) 61 864 69 60