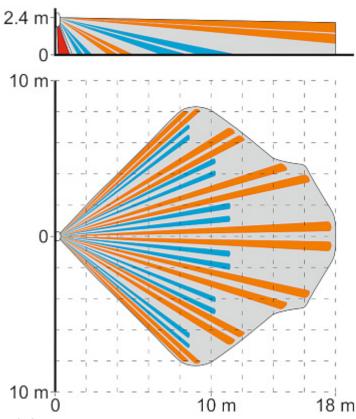

| Support:                                  | Satel MICRA                                                                                                    |
|-------------------------------------------|----------------------------------------------------------------------------------------------------------------|
| Frequency range:                          | 433.05 434.79 MHz                                                                                              |
| Radio communication range (at open area): | • ≤ 600 m @ PERFECTA<br>• ≤ 500 m @ VERSA-MCU / MTX-300 / MICRA<br>• ≤ 250 m @ MRU-300                         |
| Detection angle / Detection range:        | <ul> <li>92 ° / 18 m x 16.5 m - high sensitivity</li> <li>82 ° / 14 m x 11.5 m - normal sensitivity</li> </ul> |
| Pet immunity:                             | -                                                                                                              |
| Power supply:                             | CR123A 3 V (included)                                                                                          |
| Battery lifetime:                         | ~ 3 years                                                                                                      |
| Recommended installation height:          | 2.4 m                                                                                                          |
| Protection class (Grade):                 | Grade 2                                                                                                        |
| Environment class:                        | II                                                                                                             |

2024-04-26

MPD-310

Detector range: