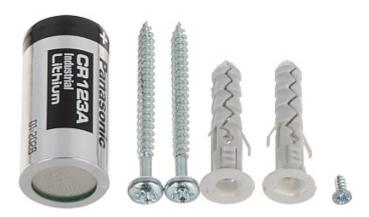

# Code: MPD-310-PET WIRELESS PIR DETECTOR MPD-310-PET SATEL

In the kit:

PACKAGE

Dimensions (L x W x H): 0x0x0 mm

Gross Weight: 0 kg