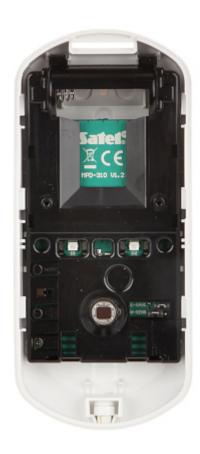

Internal view, after remove the cover:

User Manual
Code: MPD-310-PET
WIRELESS PIR DETECTOR MPD-310-PET SATEL

Mounting side view:

User Manual
Code: MPD-310-PET
WIRELESS PIR DETECTOR MPD-310-PET SATEL