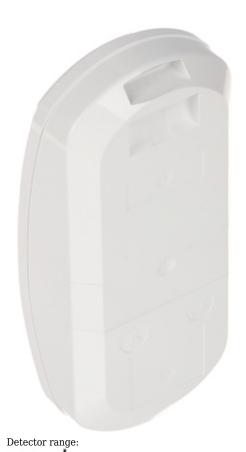

Internal view, after remove the cover:

User Manual
Code: MPD-310-PET
WIRELESS PIR DETECTOR MPD-310-PET SATEL

Mounting side view:

User Manual
Code: MPD-310-PET
WIRELESS PIR DETECTOR MPD-310-PET SATEL