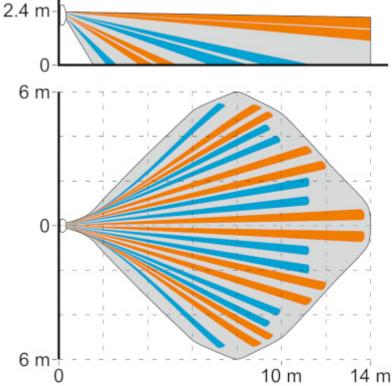

| Support:                                  | Satel MICRA                                                                            |
|-------------------------------------------|----------------------------------------------------------------------------------------|
| Frequency range:                          | 433.05 434.79 MHz                                                                      |
| Radio communication range (at open area): | • ≤ 600 m @ PERFECTA<br>• ≤ 500 m @ VERSA-MCU / MTX-300 / MICRA<br>• ≤ 250 m @ MRU-300 |
| Detection angle / Detection range:        | • 84 ° / 14 m x 12 m - high sensitivity<br>• 58 ° / 9.8 m x 6 m - normal sensitivity   |
| Pet immunity:                             | ≤ 20 kg                                                                                |
| Power supply:                             | CR123A 3 V (included)                                                                  |
| Battery lifetime:                         | ~ 3 years                                                                              |
| Recommended installation height:          | 2.4 m                                                                                  |
| Protection class (Grade):                 | Grade 2                                                                                |
| Environment class:                        | п                                                                                      |