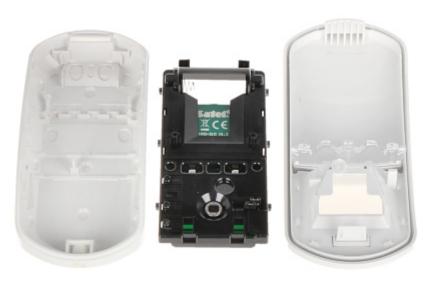

Internal view, after remove the cover:

User Manual
Code: MPD-310-PET
WIRELESS PIR DETECTOR MPD-310-PET SATEL

Mounting side view:

User Manual
Code: MPD-310-PET
WIRELESS PIR DETECTOR MPD-310-PET SATEL