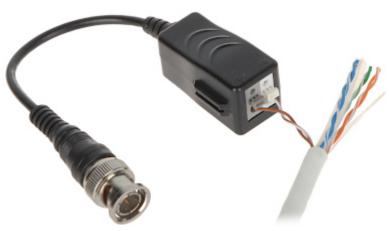

It is important to pay attention to linking the adequate terminals: (+) and (-). Reverse connection would cause distortion of image.

In package:

2 pcs The price for package

Code: BCS-UHD-TR1P VIDEO BALUN BCS-UHD-TR1P

Connecting the twisted-pair cable to the transformer:

Code: BCS-UHD-TR1P VIDEO BALUN BCS-UHD-TR1P

The enclosures are made so that can be joined them to each other: