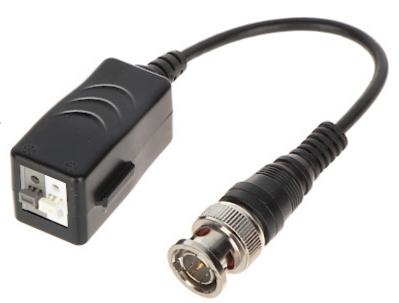

The BCS-UHD-TR1P is designed to video signal transmission via twisted-pair cable. The device adapts the impedance of coaxial cable  $75\Omega$  to the impedance of symmetrical line, ensuring transmission of video signal up to 400m (twisted-pair cable category 5) and eliminates asymmetric interferences.

It is important to pay attention to linking the adequate terminals: (+) and (-). Reverse connection would cause distortion of image.

In package:

2 pcs The price for package

Code: BCS-UHD-TR1P VIDEO BALUN BCS-UHD-TR1P