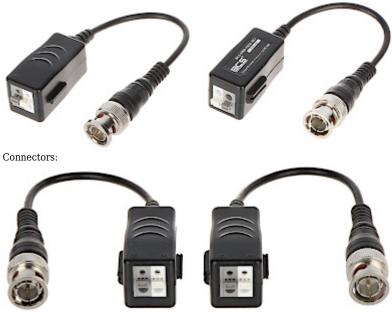

It is important to pay attention to linking the adequate terminals: (+) and (-). Reverse connection would cause distortion of image.

In package:

2 pcs The price for package

Code: BCS-UHD-TR1P VIDEO BALUN BCS-UHD-TR1P

Connecting the twisted-pair cable to the transformer:

Code: BCS-UHD-TR1P VIDEO BALUN BCS-UHD-TR1P

The enclosures are made so that can be joined them to each other: