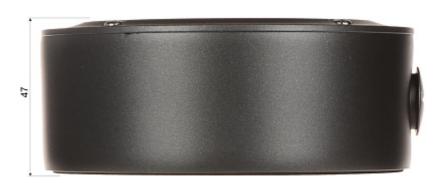

## User Manual Code: BCS-B-DT/MT CAMERA BRACKET BCS-B-DT/MT BCS BASIC

| Neck diameter:                  | Ø 118 mm      |
|---------------------------------|---------------|
| Suitable for cameras:           | BCS BASIC     |
| Material:                       | Aluminum      |
| Color:                          | Graphite      |
| Distance from mounting surface: | 47 mm         |
| Weight:                         | 0.26 kg       |
| Dimensions:                     | Ø 118 x 47 mm |
| Manufacturer / Brand:           | BCS BASIC     |
| Guarantee:                      | 3 years       |

DELTA-OPTI Monika Matysiak; https://www.delta.poznan.pl POL; 60-713 Poznań; Graniczna 10 e-mail: delta-opti@delta.poznan.pl; tel: +(48) 61 864 69 60

Side view:

In the kit:

PACKAGE

Dimensions (L x W x H): 0x0x0 mm Gross Weight: 0 kg