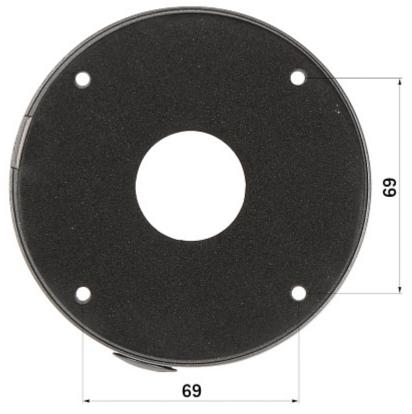

## User Manual Code: BCS-B-DT/MT CAMERA BRACKET BCS-B-DT/MT BCS BASIC

| Neck diameter:                  | Ø 118 mm      |
|---------------------------------|---------------|
| Suitable for cameras:           | BCS BASIC     |
| Material:                       | Aluminum      |
| Color:                          | Graphite      |
| Distance from mounting surface: | 47 mm         |
| Weight:                         | 0.26 kg       |
| Dimensions:                     | Ø 118 x 47 mm |
| Manufacturer / Brand:           | BCS BASIC     |
| Guarantee:                      | 3 years       |

Internal view:

DELTA-OPTI Monika Matysiak; https://www.delta.poznan.pl POL; 60-713 Poznań; Graniczna 10 e-mail: delta-opti@delta.poznan.pl; tel: +(48) 61 864 69 60

BCS-B-DT/MT

Camera mounting side view:

Wall mounting side view: