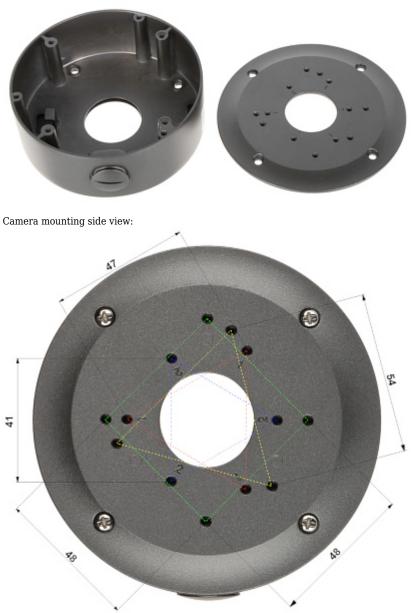

Internal view:

DELTA-OPTI Monika Matysiak; https://www.delta.poznan.pl POL; 60-713 Poznań; Graniczna 10 e-mail: delta-opti@delta.poznan.pl; tel: +(48) 61 864 69 60

BCS-B-DT/MT

Camera mounting side view:

Wall mounting side view: