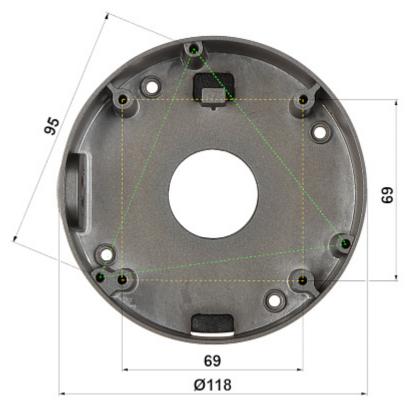

## User Manual Code: BCS-B-DT/MT CAMERA BRACKET BCS-B-DT/MT BCS BASIC

| Neck diameter:                  | Ø 118 mm      |
|---------------------------------|---------------|
| Suitable for cameras:           | BCS BASIC     |
| Material:                       | Aluminum      |
| Color:                          | Graphite      |
| Distance from mounting surface: | 47 mm         |
| Weight:                         | 0.26 kg       |
| Dimensions:                     | Ø 118 x 47 mm |
| Manufacturer / Brand:           | BCS BASIC     |
| Guarantee:                      | 3 years       |

DELTA-OPTI Monika Matysiak; https://www.delta.poznan.pl POL; 60-713 Poznań; Graniczna 10 e-mail: delta-opti@delta.poznan.pl; tel: +(48) 61 864 69 60

Side view:

In the kit:

PACKAGE

Dimensions (L x W x H): 0x0x0 mm Gross Weight: 0 kg