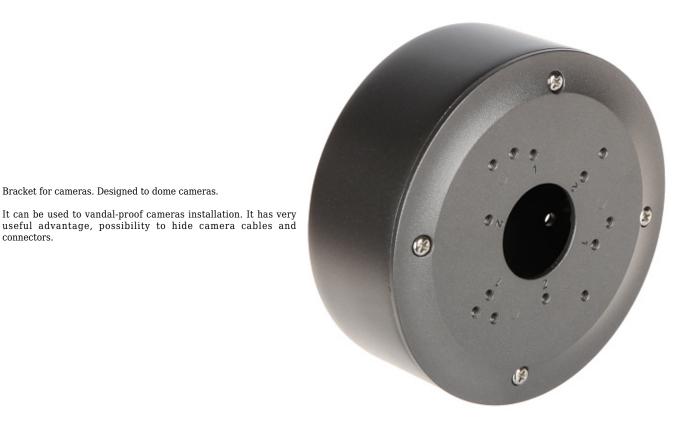

## Safety measures:

Bracket for cameras. Designed to dome cameras.

Particular attention at designing was directed to quality standards of the device where ensuring safety of operation is the most important factor.

2024-05-01

connectors.

BCS-B-DT/MT