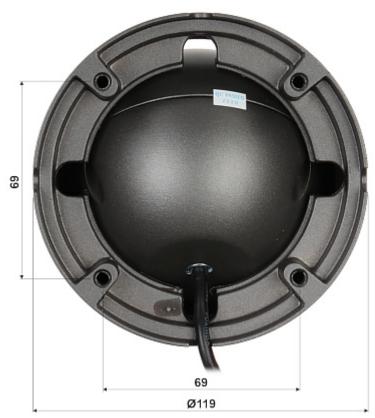

| Main features:         | D-WDR - Wide Dynamic Range D-WDR, 3D-DNR - Digital Noise Reduction BLC - Back Light Compensation FLC - The technology eliminates the tiring eyes flickering image effect ICR - Movable InfraRed filter Auto White Balance GGC - Automatic Gain Control |
|------------------------|--------------------------------------------------------------------------------------------------------------------------------------------------------------------------------------------------------------------------------------------------------|
| Power supply:          | 12 V DC / 420 mA                                                                                                                                                                                                                                       |
| Power consumption:     | < 5 W                                                                                                                                                                                                                                                  |
| Housing:               | Dome, Metal                                                                                                                                                                                                                                            |
| Color:                 | Black                                                                                                                                                                                                                                                  |
| "Index of Protection": | IP65                                                                                                                                                                                                                                                   |
| Vandal-proof:          | -                                                                                                                                                                                                                                                      |
| Operation temp:        | -20 °C 60 °C                                                                                                                                                                                                                                           |
| Weight:                | 0.57 kg                                                                                                                                                                                                                                                |
| Dimensions:            | Ø 119 x 98 mm                                                                                                                                                                                                                                          |
| Supported languages:   | English                                                                                                                                                                                                                                                |
| Manufacturer / Brand:  | BCS BASIC                                                                                                                                                                                                                                              |
| Guarantee:             | 3 years                                                                                                                                                                                                                                                |

Camera is out from clamping ring:

Dimensions:

COUCE: BCS-B-DK22812
AHD, HD-CVI, HD-TVI, PAL CAMERA **BCS-B-DK22812** - 1080p 2.8 ... 12 mm BCS BASIC

Configuration switches:

In the kit:

PACKAGE

Dimensions (L x W x H): 0x0x0 mm