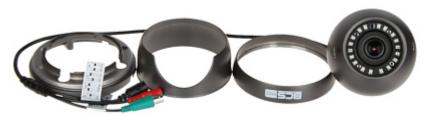

Camera is out from clamping ring:

Dimensions:

COUCE: BCS-B-DK22812
AHD, HD-CVI, HD-TVI, PAL CAMERA **BCS-B-DK22812** - 1080p 2.8 ... 12 mm BCS BASIC

Configuration switches:

In the kit:

PACKAGE

Dimensions (L x W x H): 0x0x0 mm