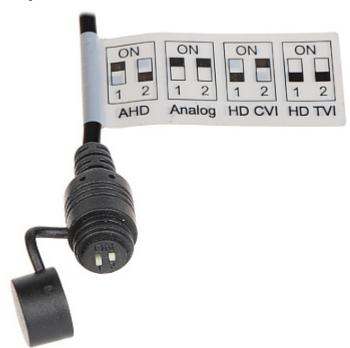

Camera is out from clamping ring:

Dimensions:

COUCE: BCS-B-DK22812
AHD, HD-CVI, HD-TVI, PAL CAMERA **BCS-B-DK22812** - 1080p 2.8 ... 12 mm BCS BASIC

Configuration switches:

In the kit:

PACKAGE

Dimensions (L x W x H): 0x0x0 mm