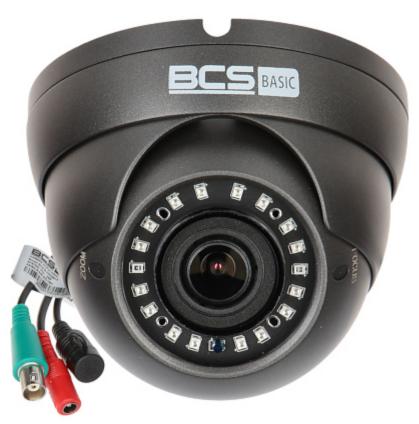

AHD, HD-CVI, HD-TVI, PAL CAMERA **BCS-B-DK22812** - 1080p 2.8 ... 12 mm BCS BASIC

Code: BCS-B-DK22812 AHD, HD-CVI, HD-TVI, PAL CAMERA **BCS-B-DK22812** - 1080p 2.8 ... 12 mm BCS BASIC

Megapixel camera with 1/2.9" CMOS sensor and AHD / HD-CVI / HD-TVI / PAL.

The AHD / HD-CVI / HD-TVI interface allows to transmission of analog video signal via coaxial cable in max. 8 Mpx (4K UHD) resolution. During transmission there are no delays and is maintained the original, high quality image.

In the case of video transmission using a twisted pair cable and matching transformers (balun), be aware of the possibility of signal reflections and interfering signals.

| Standard:                        | AHD / HD-CVI / HD-TVI / CVBS                                      |
|----------------------------------|-------------------------------------------------------------------|
| Sensor:                          | 1/2.9 " Progressive Scan CMOS                                     |
| Matrix size:                     | 2.1 Mpx                                                           |
| Resolution:                      | 1920 x 1080 - 1080p<br>1280 x 720 - 720p<br>960 x 576 - 960H, PAL |
| Range of IR illumination:        | 40 m                                                              |
| IR illuminator power adjustment: | Automatic                                                         |
| Lens:                            | 2.8 12 mm, F1.2                                                   |
| View angle:                      | • 91 ° 28 ° (manufacturer data)<br>• 95 ° 33 ° (our tests result) |
| Video output:                    | AHD / HD-CVI / HD-TVI / CVBS, 1 Vpp / 75 $\Omega$                 |
| Audio:                           |                                                                   |
| OSD menu:                        | <b>→</b>                                                          |

| Main features:         | D-WDR - Wide Dynamic Range D-WDR, 3D-DNR - Digital Noise Reduction BLC - Back Light Compensation FLC - The technology eliminates the tiring eyes flickering image effect ICR - Movable InfraRed filter Auto White Balance GGC - Automatic Gain Control |
|------------------------|--------------------------------------------------------------------------------------------------------------------------------------------------------------------------------------------------------------------------------------------------------|
| Power supply:          | 12 V DC / 420 mA                                                                                                                                                                                                                                       |
| Power consumption:     | < 5 W                                                                                                                                                                                                                                                  |
| Housing:               | Dome, Metal                                                                                                                                                                                                                                            |
| Color:                 | Black                                                                                                                                                                                                                                                  |
| "Index of Protection": | IP65                                                                                                                                                                                                                                                   |
| Vandal-proof:          | -                                                                                                                                                                                                                                                      |
| Operation temp:        | -20 °C 60 °C                                                                                                                                                                                                                                           |
| Weight:                | 0.57 kg                                                                                                                                                                                                                                                |
| Dimensions:            | Ø 119 x 98 mm                                                                                                                                                                                                                                          |
| Supported languages:   | English                                                                                                                                                                                                                                                |
| Manufacturer / Brand:  | BCS BASIC                                                                                                                                                                                                                                              |
| Guarantee:             | 3 years                                                                                                                                                                                                                                                |