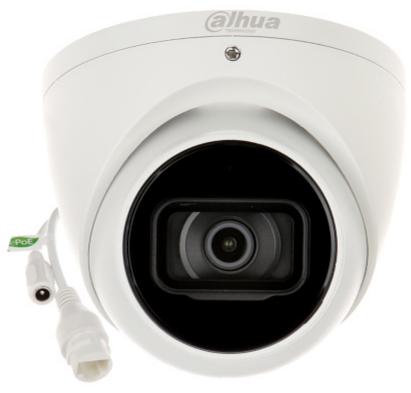

### User Manual Code: IPC-HDW5241TM-ASE-0360B IP CAMERA **IPC-HDW5241TM-ASE-0360B** - 1080p 3.6 mm DAHUA

IP camera with efficient  $\rm H.264$  /  $\rm H.265$  image compression algorithm for clear and smooth video streaming at maximal resolution of 1080p.

PoE powering possibility, compatible with the 802.3af standard makes the device more universal and easier to install. The range of IR illumination according to the manufacturer data, depends on outer conditions (visibility - air transparency, environment, wall colors ie. scene reflectance).

The camera has extensive functions of intelligent image analysis.

| Standard:                 | TCP/IP                                                                                                                                                              |
|---------------------------|---------------------------------------------------------------------------------------------------------------------------------------------------------------------|
| Sensor:                   | 1/2.8 " STARVIS™ CMOS                                                                                                                                               |
| Matrix size:              | 2.1 Mpx                                                                                                                                                             |
| Resolution:               | 1920 x 1080 - 1080p<br>1280 x 960 - 1.3 Mpx<br>1280 x 720 - 720p                                                                                                    |
| Lens:                     | 3.6 mm                                                                                                                                                              |
| View angle:               | <ul> <li>87 ° (manufacturer data)</li> <li>85 ° (our tests result)</li> </ul>                                                                                       |
| Range of IR illumination: | 50 m                                                                                                                                                                |
| Memory card slot:         | Micro SD memory cards up to 256GB support (possible local recording)                                                                                                |
| Image compression method: | H.265+ / H.265 / H.264+ / H.264 / MJPEG                                                                                                                             |
| Alarm inputs / outputs:   | -                                                                                                                                                                   |
| Audio:                    | <ul><li>Microphone built-in</li><li>Audio detection</li></ul>                                                                                                       |
| Main stream frame rate:   | 25 fps @ 1080p                                                                                                                                                      |
| Network interface:        | 10/100 Base-T (RJ-45)                                                                                                                                               |
| Network protocols:        | IPv4/IPv6, HTTP, HTTPS, TCP, UDP, ARP, RTP, RTSP, RTCP, RTMP, SMTP, FTP, SFTP, DHCP, DNS, DDNS, QoS, UPnP, NTP, Multicast, ICMP, IGMP, NFS, PPPoE, IEEE 802.1x SNMP |