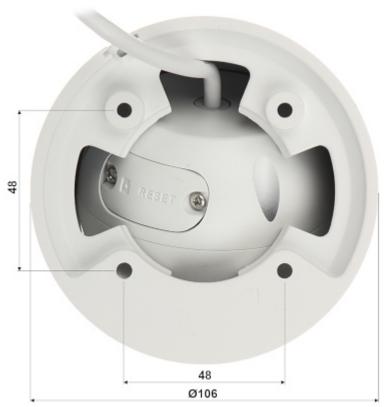

## User Manual Code: IPC-HDW5241TM-ASE-0360B IP CAMERA **IPC-HDW5241TM-ASE-0360B** - 1080p 3.6 mm DAHUA

Camera is out from clamping ring:

Memory card slot and "Reset" button:

Mounting dimensions:

DELTA-OPTI Monika Matysiak; https://www.delta.poznan.pl POL; 60-713 Poznań; Graniczna 10 e-mail: delta-opti@delta.poznan.pl; tel: +(48) 61 864 69 60