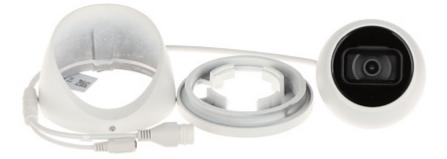

## User Manual Code: IPC-HDW5241TM-ASE-0360B IP CAMERA **IPC-HDW5241TM-ASE-0360B** - 1080p 3.6 mm DAHUA

Camera is out from clamping ring:

Memory card slot and "Reset" button:

Mounting dimensions:

DELTA-OPTI Monika Matysiak; https://www.delta.poznan.pl POL; 60-713 Poznań; Graniczna 10 e-mail: delta-opti@delta.poznan.pl; tel: +(48) 61 864 69 60