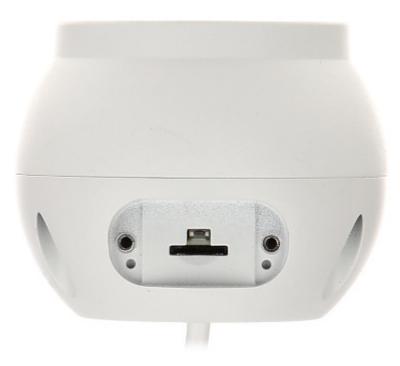

## User Manual Code: IPC-HDW5241TM-ASE-0360B IP CAMERA **IPC-HDW5241TM-ASE-0360B** - 1080p 3.6 mm DAHUA

Camera is out from clamping ring:

Memory card slot and "Reset" button:

Mounting dimensions:

DELTA-OPTI Monika Matysiak; https://www.delta.poznan.pl POL; 60-713 Poznań; Graniczna 10 e-mail: delta-opti@delta.poznan.pl; tel: +(48) 61 864 69 60