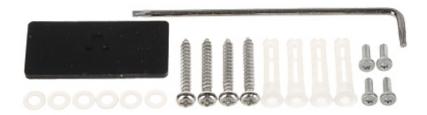

nd viscous fluids.

The surface-mounted housing is dedicated to VTO2202F-P devices.



### Code: VTM115 SURFACE HOUSING **VTM115** DAHUA

| Material:             | Aluminum         |
|-----------------------|------------------|
| Application:          | VTO2202F-P       |
| Color:                | Silver           |
| Weight:               | 0.17 kg          |
| Internal dimensions:  | 120 x 88 x 24 mm |
| External dimensions:  | 129 x 95 x 29 mm |
| Manufacturer / Brand: | DAHUA            |
| Guarantee:            | 3 years          |

#### Front view:



Rear view:



Code: VTM115 SURFACE HOUSING **VTM115** DAHUA



Side view:



User Manual
Code: VTM115
SURFACE HOUSING VTM115 DAHUA



Method of mounting:



Dimensions:



Code: VTM115 SURFACE HOUSING **VTM115** DAHUA





In the kit:



PACKAGE

Dimensions (L x W x H): 0x0x0 mm

Gross Weight: 0 kg