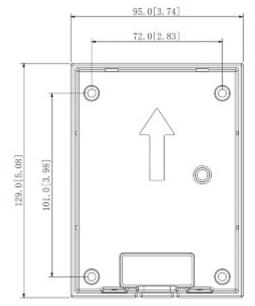

### Code: VTM115 SURFACE HOUSING **VTM115** DAHUA

| Material:             | Aluminum         |
|-----------------------|------------------|
| Application:          | VTO2202F-P       |
| Color:                | Silver           |
| Weight:               | 0.17 kg          |
| Internal dimensions:  | 120 x 88 x 24 mm |
| External dimensions:  | 129 x 95 x 29 mm |
| Manufacturer / Brand: | DAHUA            |
| Guarantee:            | 3 years          |

#### Front view:

Rear view:

Code: VTM115 SURFACE HOUSING **VTM115** DAHUA

Side view:

User Manual
Code: VTM115
SURFACE HOUSING VTM115 DAHUA

Method of mounting:

Dimensions:

Code: VTM115 SURFACE HOUSING **VTM115** DAHUA