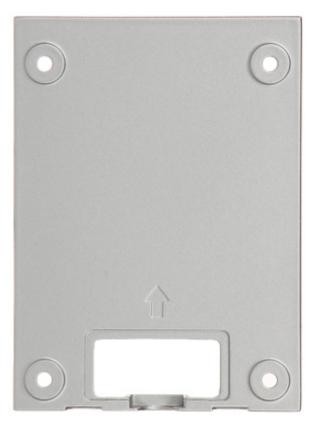

#### Front view:

Rear view:

Code: VTM115 SURFACE HOUSING **VTM115** DAHUA

Side view:

User Manual
Code: VTM115
SURFACE HOUSING VTM115 DAHUA

Method of mounting:

Dimensions:

Code: VTM115 SURFACE HOUSING **VTM115** DAHUA