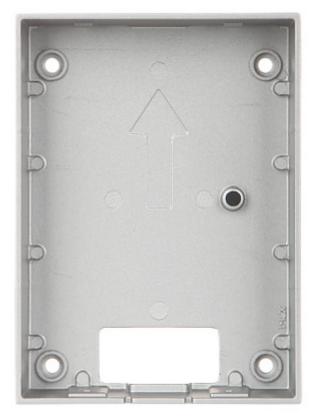

#### Front view:

Rear view:

Code: VTM115 SURFACE HOUSING **VTM115** DAHUA

Side view:

User Manual
Code: VTM115
SURFACE HOUSING VTM115 DAHUA

Method of mounting:

Dimensions:

Code: VTM115 SURFACE HOUSING **VTM115** DAHUA