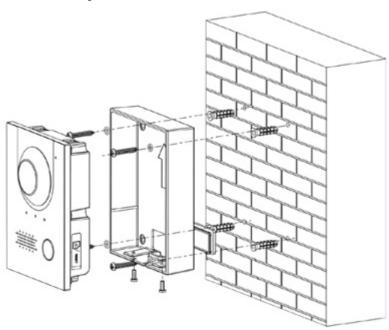

#### Front view:

Rear view:

Code: VTM115 SURFACE HOUSING **VTM115** DAHUA

Side view:

User Manual
Code: VTM115
SURFACE HOUSING VTM115 DAHUA

Method of mounting:

Dimensions:

Code: VTM115 SURFACE HOUSING **VTM115** DAHUA