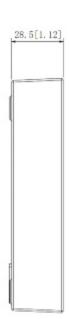

### Code: VTM115 SURFACE HOUSING **VTM115** DAHUA

| Material:             | Aluminum         |
|-----------------------|------------------|
| Application:          | VTO2202F-P       |
| Color:                | Silver           |
| Weight:               | 0.17 kg          |
| Internal dimensions:  | 120 x 88 x 24 mm |
| External dimensions:  | 129 x 95 x 29 mm |
| Manufacturer / Brand: | DAHUA            |
| Guarantee:            | 3 years          |

#### Front view:

Rear view:

Code: VTM115 SURFACE HOUSING **VTM115** DAHUA

Side view:

User Manual
Code: VTM115
SURFACE HOUSING VTM115 DAHUA

Method of mounting:

Dimensions:

Code: VTM115 SURFACE HOUSING **VTM115** DAHUA