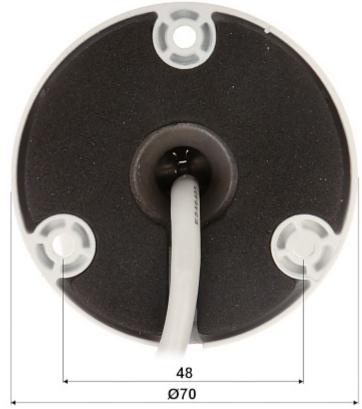

| Guarantee:  |  |
|-------------|--|
| Guarantee   |  |
| Saarantooo. |  |

3 years

Side view:

Memory card slot:

Camera mounting side view:

Camera connectors:

DELTA-OPTI Monika Matysiak; https://www.delta.poznan.pl POL; 60-713 Poznań; Graniczna 10 e-mail: delta-opti@delta.poznan.pl; tel: +(48) 61 864 69 60

2024-04-27

Connectors description:

Presentation of the Full Color technology used in the camera:

See how to initialize DAHUA cameras:

: In the kit:

Example captures of device interface:

DELTA-OPTI Monika Matysiak; https://www.delta.poznan.pl POL; 60-713 Poznań; Graniczna 10 e-mail: delta-opti@delta.poznan.pl; tel: +(48) 61 864 69 60