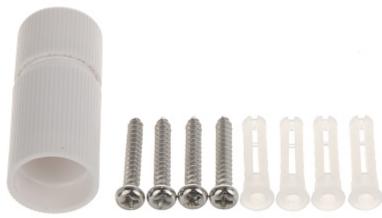

2024-04-27

Connectors description:

Presentation of the Full Color technology used in the camera:

See how to initialize DAHUA cameras:

: In the kit:

Example captures of device interface:

DELTA-OPTI Monika Matysiak; https://www.delta.poznan.pl POL; 60-713 Poznań; Graniczna 10 e-mail: delta-opti@delta.poznan.pl; tel: +(48) 61 864 69 60