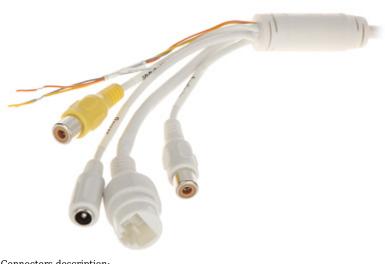

2024-04-27

Connectors description:

Presentation of the Full Color technology used in the camera:

See how to initialize DAHUA cameras:

: In the kit:

Example captures of device interface:

DELTA-OPTI Monika Matysiak; https://www.delta.poznan.pl POL; 60-713 Poznań; Graniczna 10 e-mail: delta-opti@delta.poznan.pl; tel: +(48) 61 864 69 60