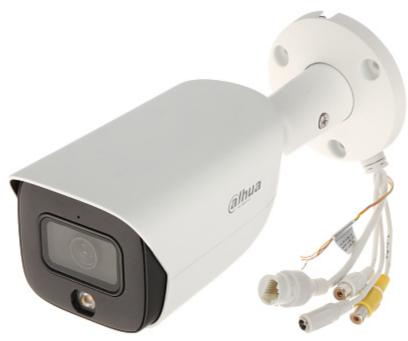

IP camera with efficient H.264 / H.265 image compression algorithm for clear and smooth video streaming at maximal resolution of 1080p. Included camera software enables management and integrated monitoring of many network cameras.

PoE powering possibility, compatible with the 802.3af standard makes the device more universal and easier to install.

Thanks to the "Starlight" technology used, the camera only needs very low lighting to obtain a clear color image.

| Standard:                 | TCP/IP                                                                                                              |  |
|---------------------------|---------------------------------------------------------------------------------------------------------------------|--|
| Sensor:                   | 1/2.8 " STARVIS™ CMOS                                                                                               |  |
| Matrix size:              | 2.1 Mpx                                                                                                             |  |
| Resolution:               | 1920 x 1080 - 1080p ,<br>1280 x 960 - 1.3 Mpx ,<br>1280 x 720 - 720p                                                |  |
| Scanning system:          | Progressive                                                                                                         |  |
| Lens:                     | 3.6 mm                                                                                                              |  |
| View angle:               | <ul> <li>84 ° (manufacturer data)</li> <li>80 ° (our tests result)</li> </ul>                                       |  |
| Min. illumination:        | 0.0015 Lux / F1.0 (color)                                                                                           |  |
| S/N ratio:                | > 56 dB                                                                                                             |  |
| RS-485 interface:         | -                                                                                                                   |  |
| Memory card slot:         | Micro SD memory cards up to 256GB support (possible local recording)                                                |  |
| Image compression method: | H.265+ / H.265 / H.264+ / H.264 / MJPEG                                                                             |  |
| Alarm inputs / outputs:   | 1/1                                                                                                                 |  |
| Audio:                    | <ul> <li>External microphone input</li> <li>Audio output</li> <li>Bi-directional audio streaming support</li> </ul> |  |
| Main stream frame rate:   | 25 fps @ 1080p                                                                                                      |  |
| Network interface:        | 10/100 Base-T (RJ-45)                                                                                               |  |

2024-04-27

Connectors description:

Presentation of the Full Color technology used in the camera:

See how to initialize DAHUA cameras:

: In the kit:

Example captures of device interface:

DELTA-OPTI Monika Matysiak; https://www.delta.poznan.pl POL; 60-713 Poznań; Graniczna 10 e-mail: delta-opti@delta.poznan.pl; tel: +(48) 61 864 69 60