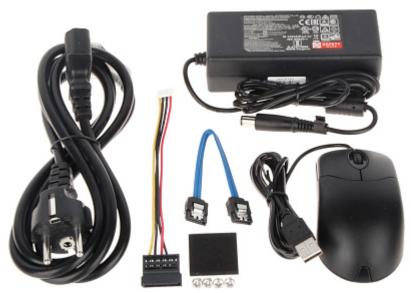

Top view:

Rear panel:

See how to mount a hard disk drive and configure the recorder:

In the kit:

:

Example captures of device interface:

DELTA-OPTI Monika Matysiak; https://www.delta.poznan.pl POL; 60-713 Poznań; Graniczna 10 e-mail: delta-opti@delta.poznan.pl; tel: +(48) 61 864 69 60