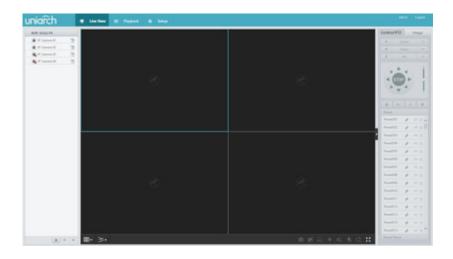

Top view:

Rear panel:

See how to mount a hard disk drive and configure the recorder:

In the kit:

:

Example captures of device interface:

DELTA-OPTI Monika Matysiak; https://www.delta.poznan.pl POL; 60-713 Poznań; Graniczna 10 e-mail: delta-opti@delta.poznan.pl; tel: +(48) 61 864 69 60