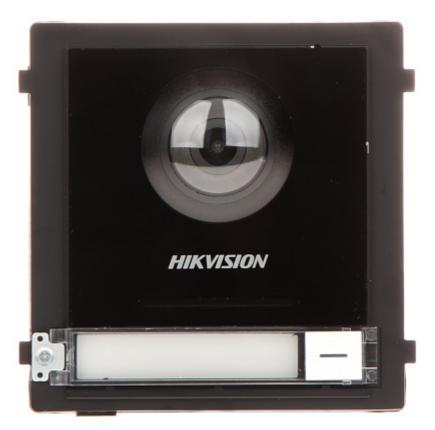

HIKVISION video doorphone set with 7" touch monitor and with the possibility of integration with both the alarm system and video monitoring. Video Doorphone is mounted in a surface housing.

Attention! To ensure proper operation, the "Extend" switch of the switch included in the set should be in the "Off" position.

| Compatibility:            | IP Hikvision video doorphones II generation                                                                                                                                                                                                                                                                                                                                                                    |
|---------------------------|----------------------------------------------------------------------------------------------------------------------------------------------------------------------------------------------------------------------------------------------------------------------------------------------------------------------------------------------------------------------------------------------------------------|
| Doorbell button:          | 1 pcs                                                                                                                                                                                                                                                                                                                                                                                                          |
| Sensor:                   | 2.1 Mpx CMOS                                                                                                                                                                                                                                                                                                                                                                                                   |
| Camera resolution:        | 1920 x 1080 - 1080p                                                                                                                                                                                                                                                                                                                                                                                            |
| Camera view angle:        | 180 °                                                                                                                                                                                                                                                                                                                                                                                                          |
| Image compression method: | H.264                                                                                                                                                                                                                                                                                                                                                                                                          |
| IR illuminator:           | ×                                                                                                                                                                                                                                                                                                                                                                                                              |
| Ethernet:                 | 10/100 Mb/s                                                                                                                                                                                                                                                                                                                                                                                                    |
| Network protocols:        | TCP/IP, RTSP                                                                                                                                                                                                                                                                                                                                                                                                   |
| Alarm inputs:             | 4 pcs                                                                                                                                                                                                                                                                                                                                                                                                          |
| Relay outputs:            | 2 x NO/NC                                                                                                                                                                                                                                                                                                                                                                                                      |
| Main features:            | <ul> <li>Bidirectional communication,</li> <li>Microphone built-in,</li> <li>Speakers built-in,</li> <li>Noise suppression and echo cancellation,</li> <li>Tamper detection - removing from mounting surface,</li> <li>Installation of DS-KD-xx series modules takes place in dedicated DS-KD-ACF series housings (flush-mounted housings) and DS-KD-ACW series housings (surface-mounted housings)</li> </ul> |
| Power supply:             | • PoE (802.3af),<br>• 12 V DC                                                                                                                                                                                                                                                                                                                                                                                  |
| Power consumption:        | $\leq 10 \text{ W}$                                                                                                                                                                                                                                                                                                                                                                                            |
| Operation temp:           | -40 °C 60 °C                                                                                                                                                                                                                                                                                                                                                                                                   |