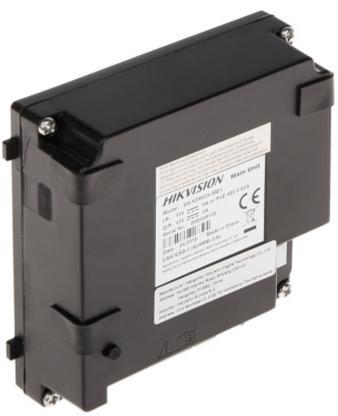

| Compatibility:            | IP Hikvision video doorphones II generation                                                                                                                                                                                                                                                                                                                                                                    |
|---------------------------|----------------------------------------------------------------------------------------------------------------------------------------------------------------------------------------------------------------------------------------------------------------------------------------------------------------------------------------------------------------------------------------------------------------|
| Doorbell button:          | 1 pcs                                                                                                                                                                                                                                                                                                                                                                                                          |
| Sensor:                   | 2.1 Mpx CMOS                                                                                                                                                                                                                                                                                                                                                                                                   |
| Camera resolution:        | 1920 x 1080 - 1080p                                                                                                                                                                                                                                                                                                                                                                                            |
| Camera view angle:        | 180 °                                                                                                                                                                                                                                                                                                                                                                                                          |
| Image compression method: | H.264                                                                                                                                                                                                                                                                                                                                                                                                          |
| IR illuminator:           | ×                                                                                                                                                                                                                                                                                                                                                                                                              |
| Ethernet:                 | 10/100 Mb/s                                                                                                                                                                                                                                                                                                                                                                                                    |
| Network protocols:        | TCP/IP, RTSP                                                                                                                                                                                                                                                                                                                                                                                                   |
| Alarm inputs:             | 4 pcs                                                                                                                                                                                                                                                                                                                                                                                                          |
| Relay outputs:            | 2 x NO/NC                                                                                                                                                                                                                                                                                                                                                                                                      |
| Main features:            | <ul> <li>Bidirectional communication,</li> <li>Microphone built-in,</li> <li>Speakers built-in,</li> <li>Noise suppression and echo cancellation,</li> <li>Tamper detection - removing from mounting surface,</li> <li>Installation of DS-KD-xx series modules takes place in dedicated DS-KD-ACF series housings (flush-mounted housings) and DS-KD-ACW series housings (surface-mounted housings)</li> </ul> |
| Power supply:             | • PoE (802.3af),<br>• 12 V DC                                                                                                                                                                                                                                                                                                                                                                                  |
| Power consumption:        | $\leq 10 \text{ W}$                                                                                                                                                                                                                                                                                                                                                                                            |
| Operation temp:           | -40 °C 60 °C                                                                                                                                                                                                                                                                                                                                                                                                   |