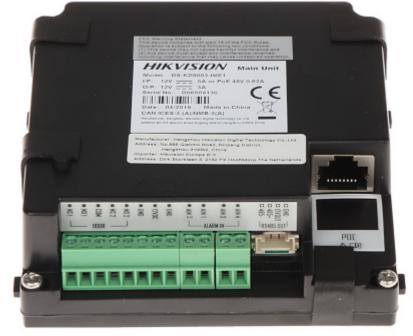

HIKVISION video doorphone set with 7" touch monitor and with the possibility of integration with both the alarm system and video monitoring. Video Doorphone is mounted in a surface housing.

Attention! To ensure proper operation, the "Extend" switch of the switch included in the set should be in the "Off" position.

| Compatibility:            | IP Hikvision video doorphones II generation                                                                                                                                                                                                                                                                                                                                                                    |
|---------------------------|----------------------------------------------------------------------------------------------------------------------------------------------------------------------------------------------------------------------------------------------------------------------------------------------------------------------------------------------------------------------------------------------------------------|
| Doorbell button:          | 1 pcs                                                                                                                                                                                                                                                                                                                                                                                                          |
| Sensor:                   | 2.1 Mpx CMOS                                                                                                                                                                                                                                                                                                                                                                                                   |
| Camera resolution:        | 1920 x 1080 - 1080p                                                                                                                                                                                                                                                                                                                                                                                            |
| Camera view angle:        | 180 °                                                                                                                                                                                                                                                                                                                                                                                                          |
| Image compression method: | H.264                                                                                                                                                                                                                                                                                                                                                                                                          |
| IR illuminator:           | ×                                                                                                                                                                                                                                                                                                                                                                                                              |
| Ethernet:                 | 10/100 Mb/s                                                                                                                                                                                                                                                                                                                                                                                                    |
| Network protocols:        | TCP/IP, RTSP                                                                                                                                                                                                                                                                                                                                                                                                   |
| Alarm inputs:             | 4 pcs                                                                                                                                                                                                                                                                                                                                                                                                          |
| Relay outputs:            | 2 x NO/NC                                                                                                                                                                                                                                                                                                                                                                                                      |
| Main features:            | <ul> <li>Bidirectional communication,</li> <li>Microphone built-in,</li> <li>Speakers built-in,</li> <li>Noise suppression and echo cancellation,</li> <li>Tamper detection - removing from mounting surface,</li> <li>Installation of DS-KD-xx series modules takes place in dedicated DS-KD-ACF series housings (flush-mounted housings) and DS-KD-ACW series housings (surface-mounted housings)</li> </ul> |
| Power supply:             | • PoE (802.3af),<br>• 12 V DC                                                                                                                                                                                                                                                                                                                                                                                  |
| Power consumption:        | $\leq 10 \text{ W}$                                                                                                                                                                                                                                                                                                                                                                                            |
| Operation temp:           | -40 °C 60 °C                                                                                                                                                                                                                                                                                                                                                                                                   |