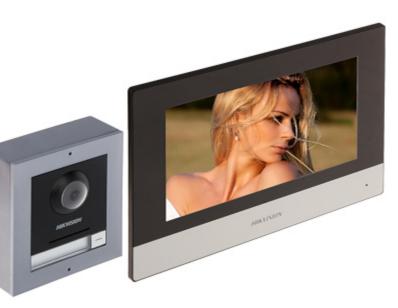

HIKVISION video doorphone set with 7" touch monitor and with the possibility of integration with both the alarm system and video monitoring. Video Doorphone is mounted in a surface housing.

Attention! To ensure proper operation, the "Extend" switch of the switch included in the set should be in the "Off" position.

| Compatibility:            | IP Hikvision video doorphones II generation                                                                                                                                                                                                                                                                                                                                                                    |
|---------------------------|----------------------------------------------------------------------------------------------------------------------------------------------------------------------------------------------------------------------------------------------------------------------------------------------------------------------------------------------------------------------------------------------------------------|
| Doorbell button:          | 1 pcs                                                                                                                                                                                                                                                                                                                                                                                                          |
| Sensor:                   | 2.1 Mpx CMOS                                                                                                                                                                                                                                                                                                                                                                                                   |
| Camera resolution:        | 1920 x 1080 - 1080p                                                                                                                                                                                                                                                                                                                                                                                            |
| Camera view angle:        | 180 °                                                                                                                                                                                                                                                                                                                                                                                                          |
| Image compression method: | H.264                                                                                                                                                                                                                                                                                                                                                                                                          |
| IR illuminator:           | ×                                                                                                                                                                                                                                                                                                                                                                                                              |
| Ethernet:                 | 10/100 Mb/s                                                                                                                                                                                                                                                                                                                                                                                                    |
| Network protocols:        | TCP/IP, RTSP                                                                                                                                                                                                                                                                                                                                                                                                   |
| Alarm inputs:             | 4 pcs                                                                                                                                                                                                                                                                                                                                                                                                          |
| Relay outputs:            | 2 x NO/NC                                                                                                                                                                                                                                                                                                                                                                                                      |
| Main features:            | <ul> <li>Bidirectional communication,</li> <li>Microphone built-in,</li> <li>Speakers built-in,</li> <li>Noise suppression and echo cancellation,</li> <li>Tamper detection - removing from mounting surface,</li> <li>Installation of DS-KD-xx series modules takes place in dedicated DS-KD-ACF series housings (flush-mounted housings) and DS-KD-ACW series housings (surface-mounted housings)</li> </ul> |
| Power supply:             | • PoE (802.3af),<br>• 12 V DC                                                                                                                                                                                                                                                                                                                                                                                  |
| Power consumption:        | $\leq 10 \text{ W}$                                                                                                                                                                                                                                                                                                                                                                                            |
| Operation temp:           | -40 °C 60 °C                                                                                                                                                                                                                                                                                                                                                                                                   |