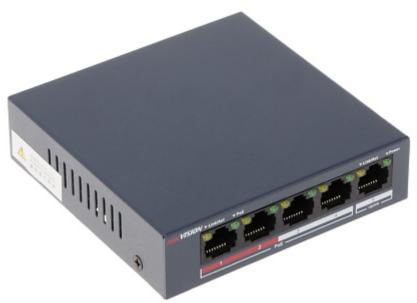

HIKVISION video doorphone set with 7" touch monitor and with the possibility of integration with both the alarm system and video monitoring. Video Doorphone is mounted in a surface housing.

Attention! To ensure proper operation, the "Extend" switch of the switch included in the set should be in the "Off" position.