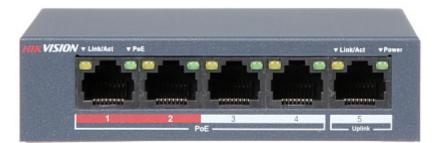

HIKVISION video doorphone set with 7" touch monitor and with the possibility of integration with both the alarm system and video monitoring. Video Doorphone is mounted in a surface housing.

Attention! To ensure proper operation, the "Extend" switch of the switch included in the set should be in the "Off" position.