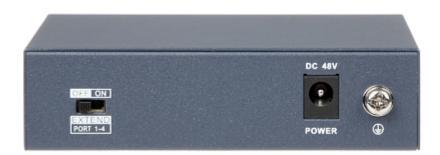

HIKVISION video doorphone set with 7" touch monitor and with the possibility of integration with both the alarm system and video monitoring. Video Doorphone is mounted in a surface housing.

Attention! To ensure proper operation, the "Extend" switch of the switch included in the set should be in the "Off" position.