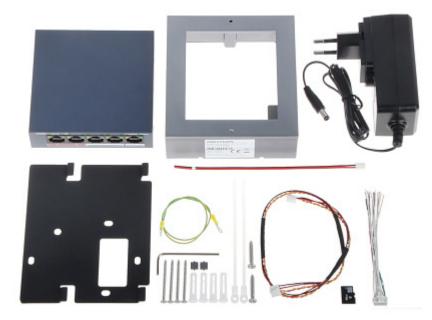

HIKVISION video doorphone set with 7" touch monitor and with the possibility of integration with both the alarm system and video monitoring. Video Doorphone is mounted in a surface housing.

Attention! To ensure proper operation, the "Extend" switch of the switch included in the set should be in the "Off" position.

| Compatibility:            | IP Hikvision video doorphones II generation                                                                                                                                                                                                                                                                                                                                                                    |
|---------------------------|----------------------------------------------------------------------------------------------------------------------------------------------------------------------------------------------------------------------------------------------------------------------------------------------------------------------------------------------------------------------------------------------------------------|
| Doorbell button:          | 1 pcs                                                                                                                                                                                                                                                                                                                                                                                                          |
| Sensor:                   | 2.1 Mpx CMOS                                                                                                                                                                                                                                                                                                                                                                                                   |
| Camera resolution:        | 1920 x 1080 - 1080p                                                                                                                                                                                                                                                                                                                                                                                            |
| Camera view angle:        | 180 °                                                                                                                                                                                                                                                                                                                                                                                                          |
| Image compression method: | H.264                                                                                                                                                                                                                                                                                                                                                                                                          |
| IR illuminator:           | ×                                                                                                                                                                                                                                                                                                                                                                                                              |
| Ethernet:                 | 10/100 Mb/s                                                                                                                                                                                                                                                                                                                                                                                                    |
| Network protocols:        | TCP/IP, RTSP                                                                                                                                                                                                                                                                                                                                                                                                   |
| Alarm inputs:             | 4 pcs                                                                                                                                                                                                                                                                                                                                                                                                          |
| Relay outputs:            | 2 x NO/NC                                                                                                                                                                                                                                                                                                                                                                                                      |
| Main features:            | <ul> <li>Bidirectional communication,</li> <li>Microphone built-in,</li> <li>Speakers built-in,</li> <li>Noise suppression and echo cancellation,</li> <li>Tamper detection - removing from mounting surface,</li> <li>Installation of DS-KD-xx series modules takes place in dedicated DS-KD-ACF series housings (flush-mounted housings) and DS-KD-ACW series housings (surface-mounted housings)</li> </ul> |
| Power supply:             | • PoE (802.3af),<br>• 12 V DC                                                                                                                                                                                                                                                                                                                                                                                  |
| Power consumption:        | $\leq 10 \text{ W}$                                                                                                                                                                                                                                                                                                                                                                                            |
| Operation temp:           | -40 °C 60 °C                                                                                                                                                                                                                                                                                                                                                                                                   |