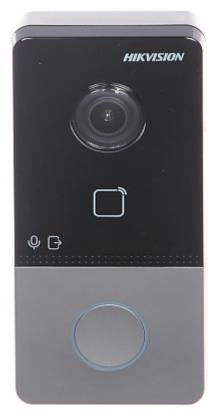

## User Manual Code: DS-KV6113-WPE1 WIRELESS VIDEO DOORPHONE DS-KV6113-WPE1 Wi-Fi / IP Hikvision

Wi-Fi / IP video doorphone is dedicated to work with II generation IP Hikvision internal panels.

Video Doorphone is mounted in a surface housing.

Front panel:

Rear view: