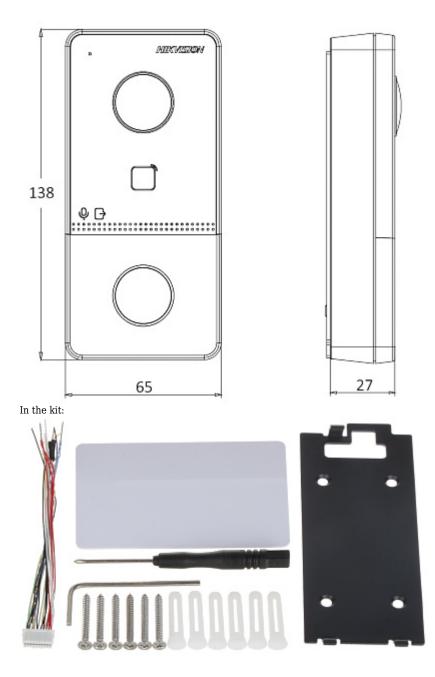

## User Manual Code: DS-KV6113-WPE1 WIRELESS VIDEO DOORPHONE DS-KV6113-WPE1 Wi-Fi / IP Hikvision

| Alarm inputs:          | 4 pcs                                                                                                                                                                                                                                                                                                                                                              |
|------------------------|--------------------------------------------------------------------------------------------------------------------------------------------------------------------------------------------------------------------------------------------------------------------------------------------------------------------------------------------------------------------|
| Main features:         | <ul> <li>Bidirectional communication,</li> <li>Full support via network : WiFi / LAN,</li> <li>Tamper detection - removing from mounting surface,</li> <li>Video Doorphone is mounted in a surface housing</li> <li>The device has the ability to work with the <u>Hik-Connect</u> application for mobile devices, without the use of an internal panel</li> </ul> |
| Power supply:          | • PoE (802.3af)<br>• 12 V DC / 830 mA (max)                                                                                                                                                                                                                                                                                                                        |
| Power consumption:     | < 10 W (operation)                                                                                                                                                                                                                                                                                                                                                 |
| Housing:               | Plastic                                                                                                                                                                                                                                                                                                                                                            |
| Mount:                 | Surface-mounted                                                                                                                                                                                                                                                                                                                                                    |
| Color:                 | Black + Gray                                                                                                                                                                                                                                                                                                                                                       |
| "Index of Protection": | IP65                                                                                                                                                                                                                                                                                                                                                               |
| Operation temp:        | -40 °C 53 °C                                                                                                                                                                                                                                                                                                                                                       |
| Weight:                | 0.26 kg                                                                                                                                                                                                                                                                                                                                                            |
| Dimensions:            | 65 x 139 x 30 mm                                                                                                                                                                                                                                                                                                                                                   |
| Supported languages:   | Polish, English, French, Spanish, Dutch, German, Portuguese, Russian, Turkish, Italian                                                                                                                                                                                                                                                                             |
| Manufacturer / Brand:  | Hikvision                                                                                                                                                                                                                                                                                                                                                          |
| SAP Code:              | 305301760                                                                                                                                                                                                                                                                                                                                                          |
| Guarantee:             | 3 years                                                                                                                                                                                                                                                                                                                                                            |