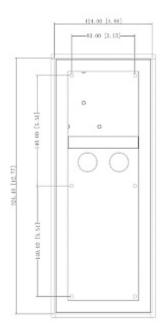

#### Front view:

Rear view:

Code: VTM128 FLUSH HOUSING **VTM128** DAHUA

Dimensions:

Dimensions with 3 elements combined - front side:

Code: VTM128 FLUSH HOUSING **VTM128** DAHUA

Dimensions with 3 elements combined - back side: