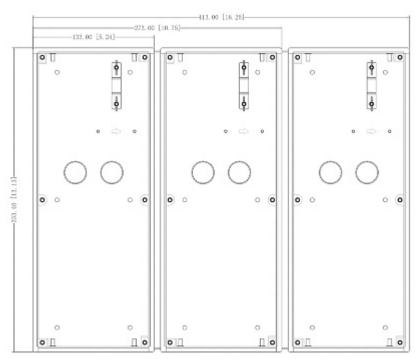

#### Front view:

Rear view:

Code: VTM128 FLUSH HOUSING **VTM128** DAHUA

Dimensions:

Dimensions with 3 elements combined - front side:

Code: VTM128 FLUSH HOUSING **VTM128** DAHUA

Dimensions with 3 elements combined - back side:

#### Code: VTM128 FLUSH HOUSING **VTM128** DAHUA

| Number of mounted modules: | 3                   |
|----------------------------|---------------------|
| Material:                  | Aluminum            |
| Application:               | VTO4202F-x, VTM125  |
| Color:                     | Silver              |
| Weight:                    | 0.47 kg             |
| Internal dimensions:       | 124 x 324 x 65 mm   |
| External dimensions:       | 133 x 333.4 x 68 mm |
| Manufacturer / Brand:      | DAHUA               |
| Guarantee:                 | 3 years             |