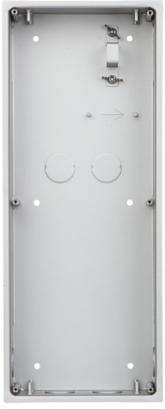

#### Front view:

Rear view:

Code: VTM128 FLUSH HOUSING **VTM128** DAHUA

Dimensions:

Dimensions with 3 elements combined - front side:

Code: VTM128 FLUSH HOUSING **VTM128** DAHUA

Dimensions with 3 elements combined - back side: