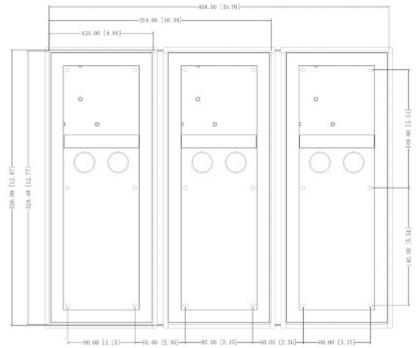

#### Front view:

Rear view:

Code: VTM128 FLUSH HOUSING **VTM128** DAHUA

Dimensions:

Dimensions with 3 elements combined - front side:

Code: VTM128 FLUSH HOUSING **VTM128** DAHUA

Dimensions with 3 elements combined - back side:

#### Code: VTM128 FLUSH HOUSING **VTM128** DAHUA

| Number of mounted modules: | 3                   |
|----------------------------|---------------------|
| Material:                  | Aluminum            |
| Application:               | VTO4202F-x, VTM125  |
| Color:                     | Silver              |
| Weight:                    | 0.47 kg             |
| Internal dimensions:       | 124 x 324 x 65 mm   |
| External dimensions:       | 133 x 333.4 x 68 mm |
| Manufacturer / Brand:      | DAHUA               |
| Guarantee:                 | 3 years             |