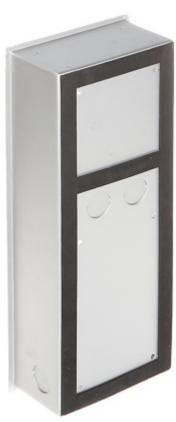

#### Front view:

Rear view:

Code: VTM128 FLUSH HOUSING **VTM128** DAHUA

Dimensions:

Dimensions with 3 elements combined - front side:

Code: VTM128 FLUSH HOUSING **VTM128** DAHUA

Dimensions with 3 elements combined - back side: