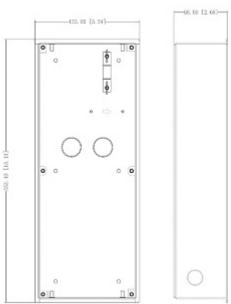

#### Front view:

Rear view:

Code: VTM128 FLUSH HOUSING **VTM128** DAHUA

Dimensions:

Dimensions with 3 elements combined - front side:

Code: VTM128 FLUSH HOUSING **VTM128** DAHUA

Dimensions with 3 elements combined - back side: