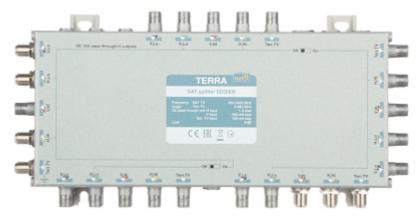

The SDQ-908 splitter is used to divide 9-wired multiswitch bus into 4 paths. The splitter is equipped with 2 DC-transition switches that in "ON" position pass DC voltage through "H" paths to selected

Die-cast housing guarantees high screening efficiency class  $\mathbf{A}$ .

# User Manual

Code: SDQ-908 TV/SAT SPLITTER **SDQ-908** TERRA

| Frequency range:           | • 950 2400 MHz - SAT,<br>• 5 862 MHz - RTV                                                                                       |
|----------------------------|----------------------------------------------------------------------------------------------------------------------------------|
| Connection loss:           | • 8 dB - SAT<br>• 8 dB - RTV                                                                                                     |
| Isolation between outputs: | 30 dB                                                                                                                            |
| DC-transition:             | max. 2 A                                                                                                                         |
| Main features:             | • 8 path SAT + RTV terrestrial splitter<br>• The die-cast metal body provides effective shielding and high mechanical resistance |
| Operation temp:            | -20 °C 50 °C                                                                                                                     |
| Weight:                    | 1.5 kg                                                                                                                           |
| Dimensions:                | 267 x 135 x 51 mm                                                                                                                |
| Manufacturer / Brand:      | TERRA                                                                                                                            |
| Guarantee:                 | 2 years                                                                                                                          |