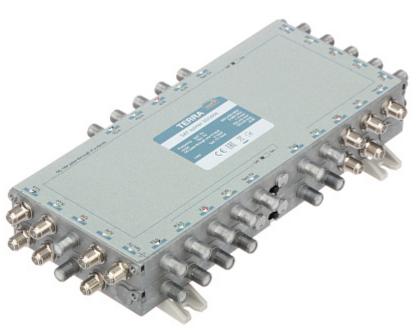

The SDQ-908 splitter is used to divide 9-wired multiswitch bus into 4 paths. The splitter is equipped with 2 DC-transition switches that in "ON" position pass DC voltage through "H" paths to selected

Die-cast housing guarantees high screening efficiency class  $\mathbf{A}$ .

| Number of inputs:  | 9 pcs  |
|--------------------|--------|
| Number of outputs: | 36 pcs |