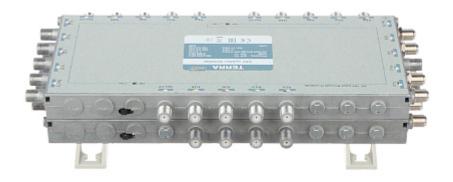

The SDQ-908 splitter is used to divide 9-wired multiswitch bus into 4 paths. The splitter is equipped with 2 DC-transition switches that in "ON" position pass DC voltage through "H" paths to selected

Die-cast housing guarantees high screening efficiency class  $\mathbf{A}$ .

| Number of inputs:  | 9 pcs  |
|--------------------|--------|
| Number of outputs: | 36 pcs |