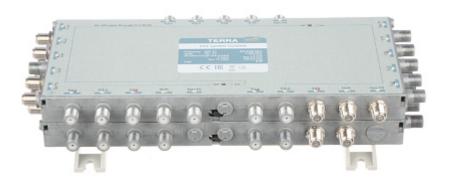

The SDQ-908 splitter is used to divide 9-wired multiswitch bus into 4 paths. The splitter is equipped with 2 DC-transition switches that in "ON" position pass DC voltage through "H" paths to selected

Die-cast housing guarantees high screening efficiency class  $\mathbf{A}$ .

| Number of inputs:  | 9 pcs  |
|--------------------|--------|
| Number of outputs: | 36 pcs |