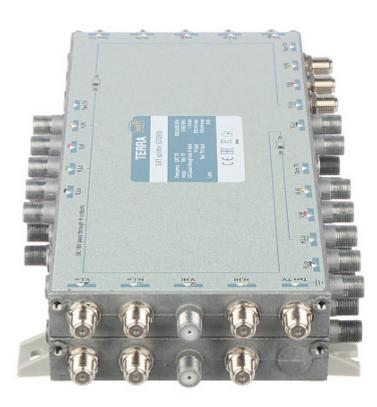

## User Manual

Code: SDQ-908 TV/SAT SPLITTER **SDQ-908** TERRA

Top view:

PACKAGE

Dimensions (L x W x H): 0x0x0 mm Gross Weight: 0 kg