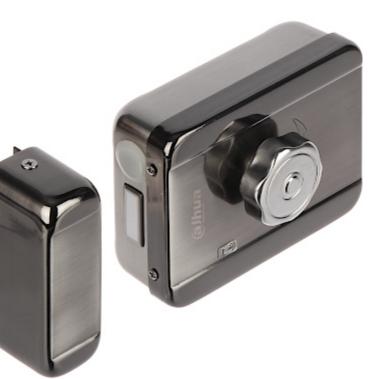

## User Manual Code: ASF601A ELECTRICALLY OPERATED BOLT ASF601A DAHUA

Electrically operated bolt with locking against closing the door in the wrong position.

**Attention!** In the event of a power cut, the bolt remains in the position it was in before the power failure.

| Rated voltage:                          | 12 V DC                                                                                                                                                                                                                               |
|-----------------------------------------|---------------------------------------------------------------------------------------------------------------------------------------------------------------------------------------------------------------------------------------|
| Current consumption:                    | max. 300 mA                                                                                                                                                                                                                           |
| Application:                            | right-side door / left-side door                                                                                                                                                                                                      |
| Ratched lock:                           | -                                                                                                                                                                                                                                     |
| Memory function:                        | ✓                                                                                                                                                                                                                                     |
| Reverse action:                         | -                                                                                                                                                                                                                                     |
| Clearance adjustment:                   | -                                                                                                                                                                                                                                     |
| Allowable uninterrupted operation time: | unlimited                                                                                                                                                                                                                             |
| Main features:                          | <ul> <li>Cooperation with video doorphone and access control systems</li> <li>Protection against ejection of the bolt when the door position is wrong</li> <li>Automatic door locking after 15s if unlocked but not opened</li> </ul> |
| Weight:                                 | 1.38 kg                                                                                                                                                                                                                               |
| Dimensions:                             | 130 x 105 x 40 mm - Electromagnetic lock<br>40 x 105 x 40 mm - Clamp                                                                                                                                                                  |
| Manufacturer / Brand:                   | DAHUA                                                                                                                                                                                                                                 |
| Guarantee:                              | 3 years                                                                                                                                                                                                                               |