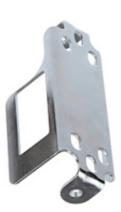

## User Manual Code: ASF601A ELECTRICALLY OPERATED BOLT ASF601A DAHUA

Electrically operated bolt with locking against closing the door in the wrong position.

**Attention!** In the event of a power cut, the bolt remains in the position it was in before the power failure.

Front view:

Internal view of the housing:

DELTA-OPTI Monika Matysiak; https://www.delta.poznan.pl POL; 60-713 Poznań; Graniczna 10 e-mail: delta-opti@delta.poznan.pl; tel: +(48) 61 864 69 60

2024-04-27

Connectors: