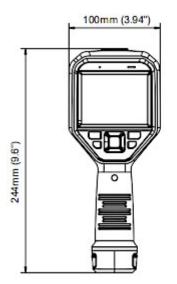

## User Manual Code: DS-2TP21B-6AVF/W HANDY HYBRID THERMAL IMAGING CAMERA DS-2TP21B-6AVF/W 6.2 mm - 0.3 Mpx Hikvision

| S/N ratio:             | > 50 dB (AGC off)                                                                                                                                                                                                                                                                                                                                                                                                                                                                                                                                                       |  |
|------------------------|-------------------------------------------------------------------------------------------------------------------------------------------------------------------------------------------------------------------------------------------------------------------------------------------------------------------------------------------------------------------------------------------------------------------------------------------------------------------------------------------------------------------------------------------------------------------------|--|
| Resolution:            | 640 x 480 - 0.3 Mpx                                                                                                                                                                                                                                                                                                                                                                                                                                                                                                                                                     |  |
| General information:   |                                                                                                                                                                                                                                                                                                                                                                                                                                                                                                                                                                         |  |
| LED illuminator:       | <b>✓</b>                                                                                                                                                                                                                                                                                                                                                                                                                                                                                                                                                                |  |
| Video output:          | -                                                                                                                                                                                                                                                                                                                                                                                                                                                                                                                                                                       |  |
| Memory card slot:      | -                                                                                                                                                                                                                                                                                                                                                                                                                                                                                                                                                                       |  |
| Audio:                 | Microphone built-in                                                                                                                                                                                                                                                                                                                                                                                                                                                                                                                                                     |  |
| Network interface:     | Wi-Fi                                                                                                                                                                                                                                                                                                                                                                                                                                                                                                                                                                   |  |
| Main features:         | <ul> <li>The possibility of overlapping the image from a thermal imaging camera in a classic image</li> <li>PIP - Picture In Picture</li> <li>Built-in 16 GB memory - photo and video local recording capability</li> <li>USB C interface</li> <li>Bluetooth</li> <li>3.5 " capacitive touch screen - 640 x 480 px</li> <li>Temperature measurement : the warmest point, the coolest point, center of field of view of the camera, user-defined point/line/area</li> <li>Adaptive AGC - Adaptive Auto Gain Control</li> <li>DDE - Digital Detail Enhancement</li> </ul> |  |
| Power supply:          | Li-Ion battery                                                                                                                                                                                                                                                                                                                                                                                                                                                                                                                                                          |  |
| Housing:               | Plastic                                                                                                                                                                                                                                                                                                                                                                                                                                                                                                                                                                 |  |
| Color:                 | Black                                                                                                                                                                                                                                                                                                                                                                                                                                                                                                                                                                   |  |
| "Index of Protection": | IP54                                                                                                                                                                                                                                                                                                                                                                                                                                                                                                                                                                    |  |
| Operation temp:        | 15 °C 35 °C                                                                                                                                                                                                                                                                                                                                                                                                                                                                                                                                                             |  |
| Dimensions:            | 244 x 104 x 100 mm                                                                                                                                                                                                                                                                                                                                                                                                                                                                                                                                                      |  |
| Weight:                | 0.65 kg                                                                                                                                                                                                                                                                                                                                                                                                                                                                                                                                                                 |  |
| Supported languages:   | English                                                                                                                                                                                                                                                                                                                                                                                                                                                                                                                                                                 |  |
| Manufacturer / Brand:  | Hikvision                                                                                                                                                                                                                                                                                                                                                                                                                                                                                                                                                               |  |
| SAP Code:              | 308200048                                                                                                                                                                                                                                                                                                                                                                                                                                                                                                                                                               |  |
| Guarantee:             | 3 years                                                                                                                                                                                                                                                                                                                                                                                                                                                                                                                                                                 |  |