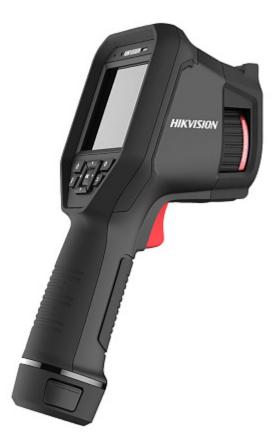

## User Manual Code: DS-2TP21B-6AVF/W HANDY HYBRID THERMAL IMAGING CAMERA DS-2TP21B-6AVF/W 6.2 mm - 0.3 Mpx Hikvision

The DS-2TP21B-6AVF/W handy thermal imaging camera is equipped with a very sensitive, uncooled VOx microbolometer, allowing to obtain an image in the resolution of 160x120 px. The device will be perfect if you cannot permanently mount the thermal imaging camera and in mobile applications.

## User Manual Code: DS-2TP21B-6AVF/W HANDY HYBRID THERMAL IMAGING CAMERA DS-2TP21B-6AVF/W 6.2 mm - 0.3 Mpx Hikvision

| S/N ratio:             | > 50 dB (AGC off)                                                                                                                                                                                                                                                                                                                                                                                                                                                                                                                                                       |  |
|------------------------|-------------------------------------------------------------------------------------------------------------------------------------------------------------------------------------------------------------------------------------------------------------------------------------------------------------------------------------------------------------------------------------------------------------------------------------------------------------------------------------------------------------------------------------------------------------------------|--|
| Resolution:            | 640 x 480 - 0.3 Mpx                                                                                                                                                                                                                                                                                                                                                                                                                                                                                                                                                     |  |
| General information:   |                                                                                                                                                                                                                                                                                                                                                                                                                                                                                                                                                                         |  |
| LED illuminator:       | <b>✓</b>                                                                                                                                                                                                                                                                                                                                                                                                                                                                                                                                                                |  |
| Video output:          | -                                                                                                                                                                                                                                                                                                                                                                                                                                                                                                                                                                       |  |
| Memory card slot:      | -                                                                                                                                                                                                                                                                                                                                                                                                                                                                                                                                                                       |  |
| Audio:                 | Microphone built-in                                                                                                                                                                                                                                                                                                                                                                                                                                                                                                                                                     |  |
| Network interface:     | Wi-Fi                                                                                                                                                                                                                                                                                                                                                                                                                                                                                                                                                                   |  |
| Main features:         | <ul> <li>The possibility of overlapping the image from a thermal imaging camera in a classic image</li> <li>PIP - Picture In Picture</li> <li>Built-in 16 GB memory - photo and video local recording capability</li> <li>USB C interface</li> <li>Bluetooth</li> <li>3.5 " capacitive touch screen - 640 x 480 px</li> <li>Temperature measurement : the warmest point, the coolest point, center of field of view of the camera, user-defined point/line/area</li> <li>Adaptive AGC - Adaptive Auto Gain Control</li> <li>DDE - Digital Detail Enhancement</li> </ul> |  |
| Power supply:          | Li-Ion battery                                                                                                                                                                                                                                                                                                                                                                                                                                                                                                                                                          |  |
| Housing:               | Plastic                                                                                                                                                                                                                                                                                                                                                                                                                                                                                                                                                                 |  |
| Color:                 | Black                                                                                                                                                                                                                                                                                                                                                                                                                                                                                                                                                                   |  |
| "Index of Protection": | IP54                                                                                                                                                                                                                                                                                                                                                                                                                                                                                                                                                                    |  |
| Operation temp:        | 15 °C 35 °C                                                                                                                                                                                                                                                                                                                                                                                                                                                                                                                                                             |  |
| Dimensions:            | 244 x 104 x 100 mm                                                                                                                                                                                                                                                                                                                                                                                                                                                                                                                                                      |  |
| Weight:                | 0.65 kg                                                                                                                                                                                                                                                                                                                                                                                                                                                                                                                                                                 |  |
| Supported languages:   | English                                                                                                                                                                                                                                                                                                                                                                                                                                                                                                                                                                 |  |
| Manufacturer / Brand:  | Hikvision                                                                                                                                                                                                                                                                                                                                                                                                                                                                                                                                                               |  |
| SAP Code:              | 308200048                                                                                                                                                                                                                                                                                                                                                                                                                                                                                                                                                               |  |
| Guarantee:             | 3 years                                                                                                                                                                                                                                                                                                                                                                                                                                                                                                                                                                 |  |