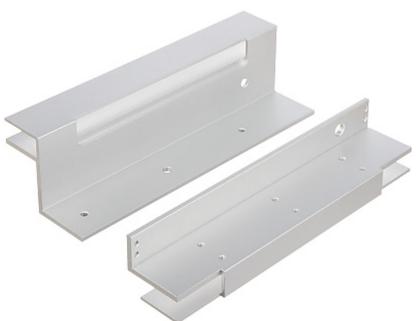

The set of brackets for glass door and glass door frame for the ASF280A electromagnetic lock with lifting capacity of  $280\ kg$ .

| Material: | Aluminum |
|-----------|----------|
|-----------|----------|

### Code: ASF280F BRACKET FOR GLASS DOOR **ASF280F** DAHUA

| Application:                                    | ASF280A                                                                                                                |
|-------------------------------------------------|------------------------------------------------------------------------------------------------------------------------|
| Max. glass thickness:                           | 12.5 mm (including the pads included)                                                                                  |
| Min. clearance between the glass and the frame: | 6 mm                                                                                                                   |
| Weight:                                         | 0.76 kg                                                                                                                |
| Dimensions:                                     | 250 x 85 x 70 mm - A bracket mounted on a glass door<br>250 x 52 x 49.5 mm - A bracket mounted to the glass door frame |
| Manufacturer / Brand:                           | DAHUA                                                                                                                  |
| Guarantee:                                      | 3 years                                                                                                                |