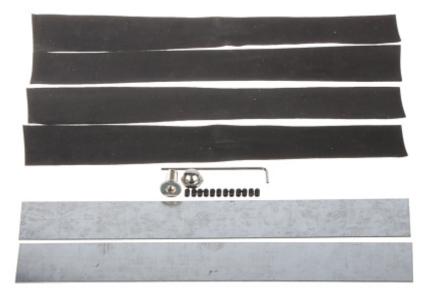

In the kit:

- 1. Rubber pad
- 2. Steel pad

PACKAGE

Dimensions (L x W x H): 0x0x0 mm Gross Weight: 0 kg

Code: ASF280F BRACKET FOR GLASS DOOR **ASF280F** DAHUA