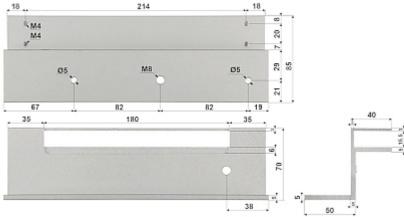

#### A bracket mounted on a glass door:

### Code: ASF280F BRACKET FOR GLASS DOOR **ASF280F** DAHUA

| Application:                                    | ASF280A                                                                                                                |
|-------------------------------------------------|------------------------------------------------------------------------------------------------------------------------|
| Max. glass thickness:                           | 12.5 mm (including the pads included)                                                                                  |
| Min. clearance between the glass and the frame: | 6 mm                                                                                                                   |
| Weight:                                         | 0.76 kg                                                                                                                |
| Dimensions:                                     | 250 x 85 x 70 mm - A bracket mounted on a glass door<br>250 x 52 x 49.5 mm - A bracket mounted to the glass door frame |
| Manufacturer / Brand:                           | DAHUA                                                                                                                  |
| Guarantee:                                      | 3 years                                                                                                                |