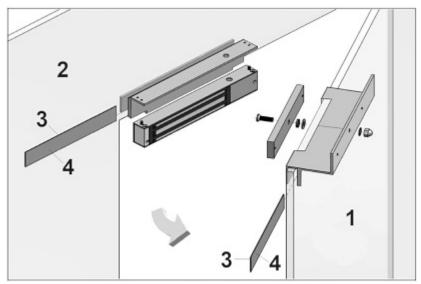

#### Code: ASF280F BRACKET FOR GLASS DOOR **ASF280F** DAHUA

- 1. Glass door
- 2. Glass door frame
- 3. Steel pad
- 4. Rubber pad

Should pay attention to rubber pads mounted between the door and the movable element of the lock. These pads ensure proper fit the lock elements with the door when it is closed.

In the kit:

- 1. Rubber pad
- 2. Steel pad

PACKAGE

Dimensions (L x W x H): 0x0x0 mm Gross Weight: 0 kg

Code: ASF280F BRACKET FOR GLASS DOOR **ASF280F** DAHUA