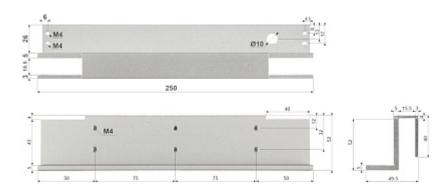

#### A bracket mounted to the glass door frame:

Schematic diagram:

### Code: ASF280F BRACKET FOR GLASS DOOR **ASF280F** DAHUA

| Application:                                    | ASF280A                                                                                                                |
|-------------------------------------------------|------------------------------------------------------------------------------------------------------------------------|
| Max. glass thickness:                           | 12.5 mm (including the pads included)                                                                                  |
| Min. clearance between the glass and the frame: | 6 mm                                                                                                                   |
| Weight:                                         | 0.76 kg                                                                                                                |
| Dimensions:                                     | 250 x 85 x 70 mm - A bracket mounted on a glass door<br>250 x 52 x 49.5 mm - A bracket mounted to the glass door frame |
| Manufacturer / Brand:                           | DAHUA                                                                                                                  |
| Guarantee:                                      | 3 years                                                                                                                |