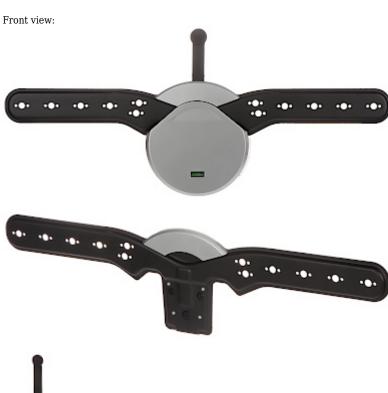

The AX-ORION mount is intended for hanging a TV or LCD / OLED monitor on the wall. Maximal load capacity is  $40\ kg$ .

The design of the bracket also allows to mount TVs with a curved screen on it.

# Code: AX-ORION TV OR MONITOR MOUNT **AX-ORION** RED EAGLE

| Distance from mounting surface:      | 33 mm             |
|--------------------------------------|-------------------|
| Color:                               | Black             |
| Tilt adjustment:                     | -                 |
| Horizontal rotation:                 | -                 |
| Rotation in the plane of the screen: | ± 3 °             |
| Weight:                              | 1.34 kg           |
| Dimensions:                          | 660 x 295 x 33 mm |
| Manufacturer / Brand:                | RED EAGLE         |
| Guarantee:                           | 2 years           |

Mounting side view:

Code: AX-ORION
TV OR MONITOR MOUNT **AX-ORION** RED EAGLE

Method of mounting:

:

In the kit:

Code: AX-ORION
TV OR MONITOR MOUNT **AX-ORION** RED EAGLE

PACKAGE

Dimensions (L x W x H): 0x0x0 mm