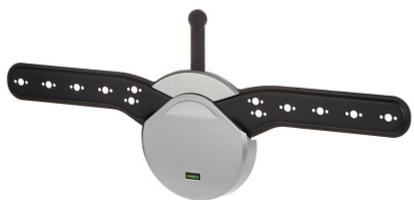

The AX-ORION mount is intended for hanging a TV or LCD / OLED monitor on the wall. Maximal load capacity is  $40\ kg$ .

The design of the bracket also allows to mount TVs with a curved screen on it.

# Code: AX-ORION TV OR MONITOR MOUNT **AX-ORION** RED EAGLE

| Distance from mounting surface:      | 33 mm             |
|--------------------------------------|-------------------|
| Color:                               | Black             |
| Tilt adjustment:                     | -                 |
| Horizontal rotation:                 | -                 |
| Rotation in the plane of the screen: | ± 3 °             |
| Weight:                              | 1.34 kg           |
| Dimensions:                          | 660 x 295 x 33 mm |
| Manufacturer / Brand:                | RED EAGLE         |
| Guarantee:                           | 2 years           |