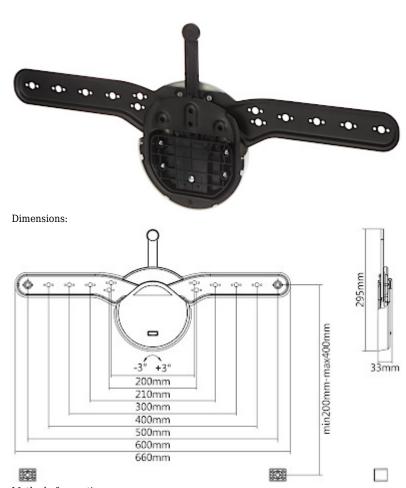

The AX-ORION mount is intended for hanging a TV or LCD / OLED monitor on the wall. Maximal load capacity is  $40\ kg$ .

The design of the bracket also allows to mount TVs with a curved screen on it.

# Code: AX-ORION TV OR MONITOR MOUNT **AX-ORION** RED EAGLE

| Distance from mounting surface:      | 33 mm             |
|--------------------------------------|-------------------|
| Color:                               | Black             |
| Tilt adjustment:                     | -                 |
| Horizontal rotation:                 | -                 |
| Rotation in the plane of the screen: | ± 3 °             |
| Weight:                              | 1.34 kg           |
| Dimensions:                          | 660 x 295 x 33 mm |
| Manufacturer / Brand:                | RED EAGLE         |
| Guarantee:                           | 2 years           |

Mounting side view:

Code: AX-ORION
TV OR MONITOR MOUNT **AX-ORION** RED EAGLE

Method of mounting:

:

In the kit:

Code: AX-ORION
TV OR MONITOR MOUNT **AX-ORION** RED EAGLE

PACKAGE

Dimensions (L x W x H): 0x0x0 mm