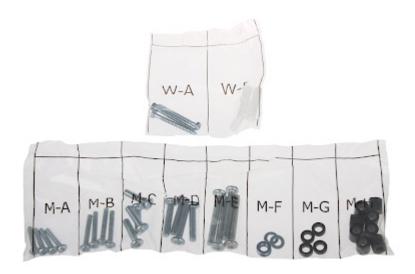

Mounting side view:

Code: AX-ORION
TV OR MONITOR MOUNT **AX-ORION** RED EAGLE

Method of mounting:

:

In the kit:

Code: AX-ORION
TV OR MONITOR MOUNT **AX-ORION** RED EAGLE

PACKAGE

Dimensions (L x W x H): 0x0x0 mm