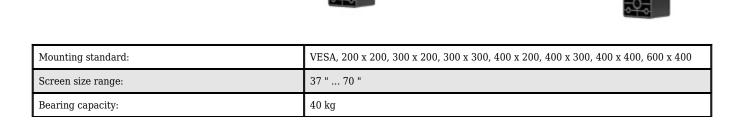

The AX-ORION mount is intended for hanging a TV or LCD / OLED monitor on the wall. Maximal load capacity is  $40\ kg$ .

The design of the bracket also allows to mount TVs with a curved screen on it.

# Code: AX-ORION TV OR MONITOR MOUNT **AX-ORION** RED EAGLE

| Distance from mounting surface:      | 33 mm             |
|--------------------------------------|-------------------|
| Color:                               | Black             |
| Tilt adjustment:                     | -                 |
| Horizontal rotation:                 | -                 |
| Rotation in the plane of the screen: | ± 3 °             |
| Weight:                              | 1.34 kg           |
| Dimensions:                          | 660 x 295 x 33 mm |
| Manufacturer / Brand:                | RED EAGLE         |
| Guarantee:                           | 2 years           |