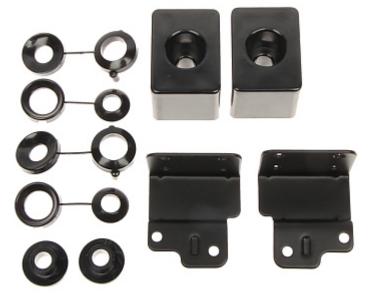

Mounting side view:

Code: AX-ORION
TV OR MONITOR MOUNT **AX-ORION** RED EAGLE

Method of mounting:

:

In the kit:

Code: AX-ORION
TV OR MONITOR MOUNT **AX-ORION** RED EAGLE

PACKAGE

Dimensions (L x W x H): 0x0x0 mm