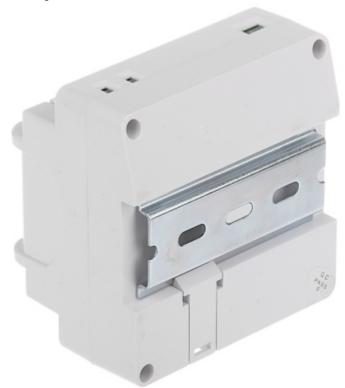

Connectors:

Side view:

Code: Z1B VIDEO DOORPHONE KIT **Z1B** COMWEI

Power adapter: Front view:

User Manual

Code: Z1B

VIDEO DOORPHONE KIT **Z1B** COMWEI

Mounting side view: