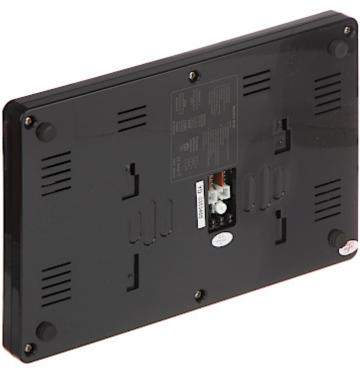

#### Front view:

**DOOR STATION**: Mounting side view:

Code: Z1B VIDEO DOORPHONE KIT **Z1B** COMWEI

View after remove the cover:

INDOOR PANEL: Monitor mounting side view:

Code: Z1B VIDEO DOORPHONE KIT **Z1B** COMWEI