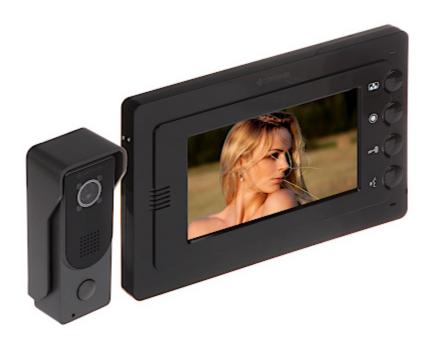

Code: Z1B
VIDEO DOORPHONE KIT **Z1B** COMWEI

Code: Z1B VIDEO DOORPHONE KIT **Z1B** COMWEI

| DOOR STATION:              |                                                         |
|----------------------------|---------------------------------------------------------|
| Sensor:                    | 1/3 " CCD                                               |
| Camera view angle:         | ~ 87 °                                                  |
| Resolution:                | 940 TVL                                                 |
| IR illuminator:            | Built-in Infra-Red illuminator enables night monitoring |
| proximity reader built-in: | _                                                       |
| Video output:              | 1 Vpp / 75 Ω                                            |
| Operation temp:            | -20 °C 50 °C                                            |
| Power supply:              | 14.5 V DC (power adapter included)                      |
| Power consumption:         | < 1.5 W                                                 |
| Housing:                   | Metal, Waterproof                                       |
| "Index of Protection":     | IP65                                                    |
| Color:                     | Graphite                                                |
| Weight:                    | 0.30 kg                                                 |
| Dimensions:                | 58 x 134 x 40 mm                                        |
| INDOOR PANEL:              |                                                         |
| Shield:                    | 7 " TFT-LCD color matrix                                |
| Resolution:                | 800 x 480                                               |

### Code: Z1B VIDEO DOORPHONE KIT **Z1B** COMWEI

| Main features:        | <ul> <li>Plug &amp; Play,</li> <li>Ultra-flat hands-free monitor, with speakerphone,</li> <li>Smooth adjustment of monitor parameters: image brightness, ring tone volume and conversation volume,</li> <li>Additional gate control,</li> <li>4-wire cable installation,</li> <li>Door lock (strike) - 2-wire cable installation (not included),</li> <li>Can be extended with additional monitor and camera,</li> <li>Communication: via cable (duplex)</li> </ul> |
|-----------------------|---------------------------------------------------------------------------------------------------------------------------------------------------------------------------------------------------------------------------------------------------------------------------------------------------------------------------------------------------------------------------------------------------------------------------------------------------------------------|
| Color:                | Black                                                                                                                                                                                                                                                                                                                                                                                                                                                               |
| Power supply:         | 14.5 V DC (power adapter included)                                                                                                                                                                                                                                                                                                                                                                                                                                  |
| Power consumption:    | < 7 W Operation                                                                                                                                                                                                                                                                                                                                                                                                                                                     |
| Operation temp:       | -10 °C 55 °C                                                                                                                                                                                                                                                                                                                                                                                                                                                        |
| Weight:               | 0.39 kg                                                                                                                                                                                                                                                                                                                                                                                                                                                             |
| Dimensions:           | 245 x 161 x 25 mm                                                                                                                                                                                                                                                                                                                                                                                                                                                   |
| Manufacturer / Brand: | COMWEI                                                                                                                                                                                                                                                                                                                                                                                                                                                              |
| Guarantee:            | 2 years                                                                                                                                                                                                                                                                                                                                                                                                                                                             |