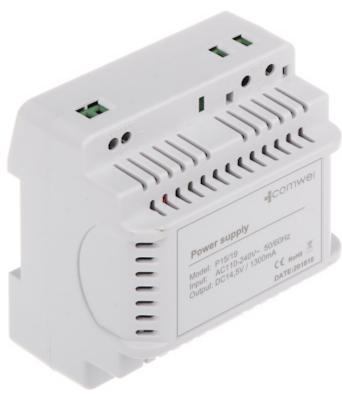

Connectors:

Side view:

Code: Z1B VIDEO DOORPHONE KIT **Z1B** COMWEI

Power adapter: Front view:

User Manual

Code: Z1B

VIDEO DOORPHONE KIT **Z1B** COMWEI

Mounting side view: