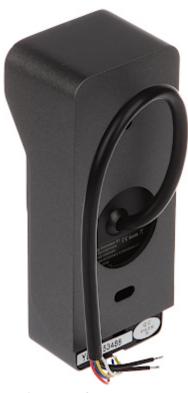

#### Front view:

**DOOR STATION**: Mounting side view:

Code: Z1B VIDEO DOORPHONE KIT **Z1B** COMWEI

View after remove the cover:

INDOOR PANEL: Monitor mounting side view:

Code: Z1B VIDEO DOORPHONE KIT **Z1B** COMWEI

Connectors:

Side view:

Code: Z1B VIDEO DOORPHONE KIT **Z1B** COMWEI

Power adapter: Front view:

User Manual

Code: Z1B

VIDEO DOORPHONE KIT **Z1B** COMWEI

Mounting side view: