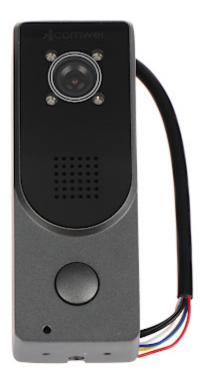

#### Front view:

**DOOR STATION**: Mounting side view:

Code: Z1B VIDEO DOORPHONE KIT **Z1B** COMWEI

View after remove the cover:

INDOOR PANEL: Monitor mounting side view:

Code: Z1B VIDEO DOORPHONE KIT **Z1B** COMWEI