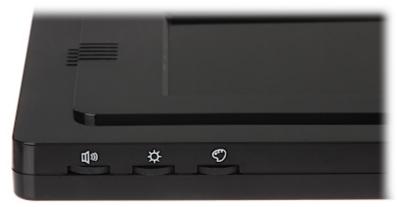

#### Front view:

**DOOR STATION**: Mounting side view:

Code: Z1B VIDEO DOORPHONE KIT **Z1B** COMWEI

View after remove the cover:

INDOOR PANEL: Monitor mounting side view:

Code: Z1B VIDEO DOORPHONE KIT **Z1B** COMWEI

Connectors:

Side view:

Code: Z1B VIDEO DOORPHONE KIT **Z1B** COMWEI

Power adapter: Front view:

User Manual

Code: Z1B

VIDEO DOORPHONE KIT **Z1B** COMWEI

Mounting side view: