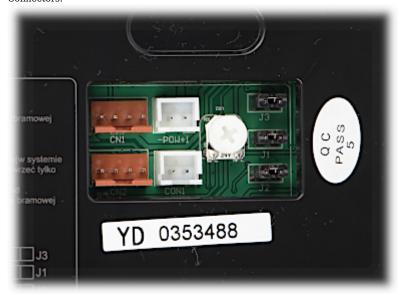

Connectors:

Side view:

Code: Z1B VIDEO DOORPHONE KIT **Z1B** COMWEI

Power adapter: Front view:

User Manual

Code: Z1B

VIDEO DOORPHONE KIT **Z1B** COMWEI

Mounting side view: