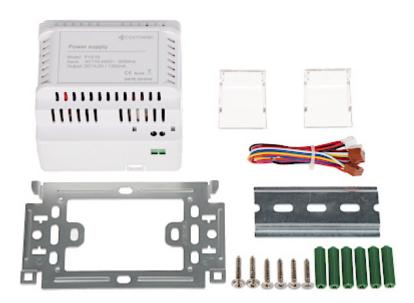

In the kit:

Code: Z1B VIDEO DOORPHONE KIT **Z1B** COMWEI

PACKAGE

Dimensions (L x W x H): 0x0x0 mm

Gross Weight: 0 kg