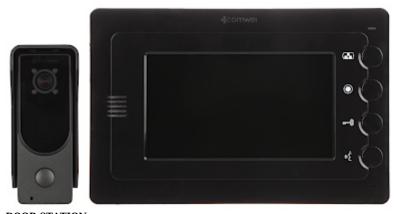

#### Front view:

**DOOR STATION**: Mounting side view:

Code: Z1B VIDEO DOORPHONE KIT **Z1B** COMWEI

View after remove the cover:

INDOOR PANEL: Monitor mounting side view:

Code: Z1B VIDEO DOORPHONE KIT **Z1B** COMWEI