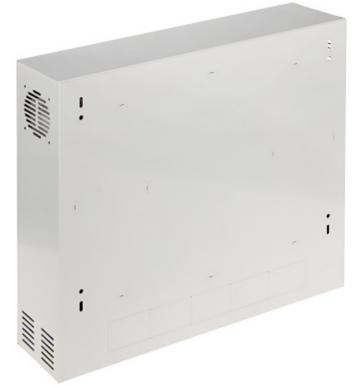

The R19-2U/350/W cabinet is suitable for mounting all sorts of devices in standard 19" rack housings. The location of the rails allows free access to the equipment and safeness of operations with delicate components such as fiber-optic patch cords.

## User Manual Code: R19-2U/350/W HANGING RACK CABINET **R19-2U/350/W**

| Internal width:        | 19 "                                                                                                                                                    |
|------------------------|---------------------------------------------------------------------------------------------------------------------------------------------------------|
| Internal height:       | 350 mm                                                                                                                                                  |
| Internal depth:        | 2 U                                                                                                                                                     |
| External width:        | 580 mm                                                                                                                                                  |
| External height:       | 500 mm                                                                                                                                                  |
| External depth:        | 130 mm                                                                                                                                                  |
| Plate thickness:       | 1.0 mm                                                                                                                                                  |
| Holes for fan coolers: | ¥                                                                                                                                                       |
| Color:                 | White (RAL 9003)                                                                                                                                        |
| Material:              | Steel - powder painted                                                                                                                                  |
| Main features:         | <ul> <li>Cable entries broken off: 5 pcs - 50 x 80 mm, 6 pcs - 40 x 80 mm</li> <li>Possibility to mount to the wall</li> <li>2 keys included</li> </ul> |
| Dimensions:            | 580 x 500 x 130 mm                                                                                                                                      |
| Weight:                | 8 kg                                                                                                                                                    |
| Guarantee:             | 2 years                                                                                                                                                 |