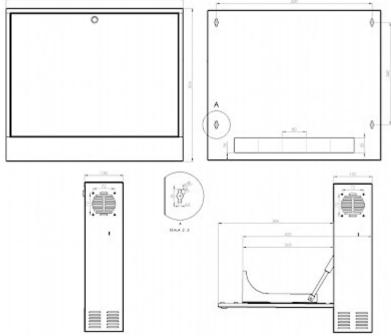

## User Manual Code: R19-2U/350/W HANGING RACK CABINET **R19-2U/350/W**

| Internal width:        | 19 "                                                                                                                                                    |
|------------------------|---------------------------------------------------------------------------------------------------------------------------------------------------------|
| Internal height:       | 350 mm                                                                                                                                                  |
| Internal depth:        | 2 U                                                                                                                                                     |
| External width:        | 580 mm                                                                                                                                                  |
| External height:       | 500 mm                                                                                                                                                  |
| External depth:        | 130 mm                                                                                                                                                  |
| Plate thickness:       | 1.0 mm                                                                                                                                                  |
| Holes for fan coolers: | ¥                                                                                                                                                       |
| Color:                 | White (RAL 9003)                                                                                                                                        |
| Material:              | Steel - powder painted                                                                                                                                  |
| Main features:         | <ul> <li>Cable entries broken off: 5 pcs - 50 x 80 mm, 6 pcs - 40 x 80 mm</li> <li>Possibility to mount to the wall</li> <li>2 keys included</li> </ul> |
| Dimensions:            | 580 x 500 x 130 mm                                                                                                                                      |
| Weight:                | 8 kg                                                                                                                                                    |
| Guarantee:             | 2 years                                                                                                                                                 |

### Internal view of the housing:

### RACK 19" mounting rails:

Mounting side view:

DELTA-OPTI Monika Matysiak; https://www.delta.poznan.pl POL; 60-713 Poznań; Graniczna 10 e-mail: delta-opti@delta.poznan.pl; tel: +(48) 61 864 69 60

Cable entries: