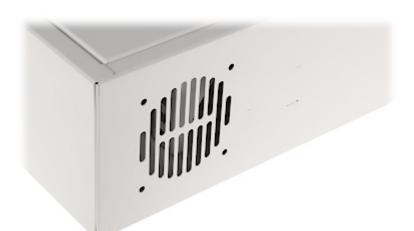

## User Manual Code: R19-2U/350/W HANGING RACK CABINET **R19-2U/350/W**

| Internal width:        | 19 "                                                                                                                                                    |
|------------------------|---------------------------------------------------------------------------------------------------------------------------------------------------------|
| Internal height:       | 350 mm                                                                                                                                                  |
| Internal depth:        | 2 U                                                                                                                                                     |
| External width:        | 580 mm                                                                                                                                                  |
| External height:       | 500 mm                                                                                                                                                  |
| External depth:        | 130 mm                                                                                                                                                  |
| Plate thickness:       | 1.0 mm                                                                                                                                                  |
| Holes for fan coolers: | ¥                                                                                                                                                       |
| Color:                 | White (RAL 9003)                                                                                                                                        |
| Material:              | Steel - powder painted                                                                                                                                  |
| Main features:         | <ul> <li>Cable entries broken off: 5 pcs - 50 x 80 mm, 6 pcs - 40 x 80 mm</li> <li>Possibility to mount to the wall</li> <li>2 keys included</li> </ul> |
| Dimensions:            | 580 x 500 x 130 mm                                                                                                                                      |
| Weight:                | 8 kg                                                                                                                                                    |
| Guarantee:             | 2 years                                                                                                                                                 |