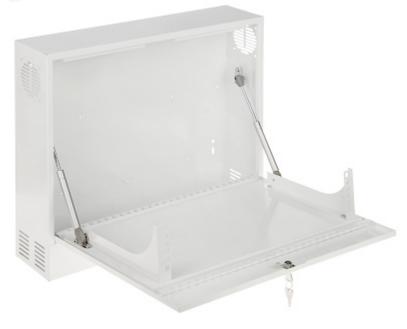

Actuators used in the cabinet slow down the process of opening the front cover, on which there are rails for mounting devices. Thanks to this solution, devices mounted in the housing are not exposed to sudden shocks when opening the cover.

### Internal view of the housing: