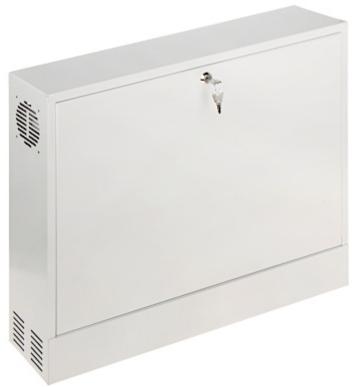

The R19-2U/350/W cabinet is suitable for mounting all sorts of devices in standard 19" rack housings. The location of the rails allows free access to the equipment and safeness of operations with delicate components such as fiber-optic patch cords.

## User Manual Code: R19-2U/350/W HANGING RACK CABINET **R19-2U/350/W**

| Internal width:        | 19 "                                                                                                                                                    |
|------------------------|---------------------------------------------------------------------------------------------------------------------------------------------------------|
| Internal height:       | 350 mm                                                                                                                                                  |
| Internal depth:        | 2 U                                                                                                                                                     |
| External width:        | 580 mm                                                                                                                                                  |
| External height:       | 500 mm                                                                                                                                                  |
| External depth:        | 130 mm                                                                                                                                                  |
| Plate thickness:       | 1.0 mm                                                                                                                                                  |
| Holes for fan coolers: | ¥                                                                                                                                                       |
| Color:                 | White (RAL 9003)                                                                                                                                        |
| Material:              | Steel - powder painted                                                                                                                                  |
| Main features:         | <ul> <li>Cable entries broken off: 5 pcs - 50 x 80 mm, 6 pcs - 40 x 80 mm</li> <li>Possibility to mount to the wall</li> <li>2 keys included</li> </ul> |
| Dimensions:            | 580 x 500 x 130 mm                                                                                                                                      |
| Weight:                | 8 kg                                                                                                                                                    |
| Guarantee:             | 2 years                                                                                                                                                 |