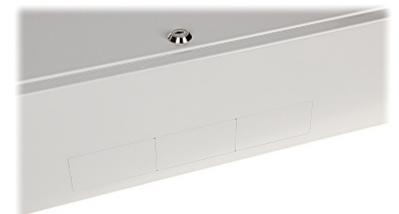

Holes for fan coolers:

Dimensions:

In the kit:

PACKAGE

Dimensions (L x W x H): 0x0x0 mm Gross Weight: 0 kg

DELTA-OPTI Monika Matysiak; https://www.delta.poznan.pl POL; 60-713 Poznań; Graniczna 10 e-mail: delta-opti@delta.poznan.pl; tel: +(48) 61 864 69 60