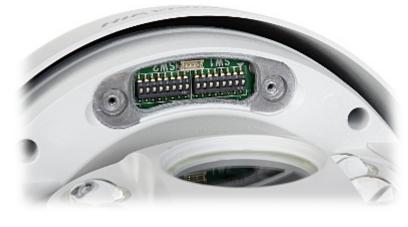

### User Manual Code: DS-2AE7232TI-A(D) AHD, HD-CVI, HD-TVI, CVBS SPEED DOME CAMERA OUTDOOR **DS-2AE7232TI-A(D)** - 1080p 4.8 ... 153 mm Hikvision

On the body, under the cover there are placed configuration switches: