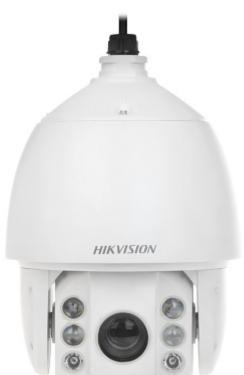

# User Manual

Code: DS-2AE7232TI-A(D) AHD, HD-CVI, HD-TVI, CVBS SPEED DOME CAMERA OUTDOOR **DS-2AE7232TI-A(D)** - 1080p 4.8 ...

153 mm Hikvision

Megapixel camera with 1/2.8" CMOS sensor and AHD / HD-CVI / HD-TVI / PAL.

| Standard:                               | AHD, HD-CVI, HD-TVI, CVBS                                                               |
|-----------------------------------------|-----------------------------------------------------------------------------------------|
| Sensor:                                 | 1/2.8 " Progressive Scan CMOS                                                           |
| Matrix size:                            | 2.1 Mpx                                                                                 |
| Resolution:                             | 1920 x 1080 - 1080p<br>960 x 576 - 960H                                                 |
| Range of IR illumination:               | 150 m                                                                                   |
| Lens:                                   | 4.8 153 mm                                                                              |
| View angle:                             | <ul> <li>54 ° 2 ° (manufacturer data)</li> <li>54 ° 2.5 ° (our tests result)</li> </ul> |
| Optical zoom:                           | x 32                                                                                    |
| Digital zoom:                           | x 16                                                                                    |
| Rotation speed depending on ZOOM level: | ¥                                                                                       |
| Horizontal rotation range:              | 360 ° continuous                                                                        |
| Vertical rotation range:                | -15 ° 90 °                                                                              |
| Rotation speed (manual control):        | 0.1 °/s 160 °/s (horizontal) ,<br>0.1 °/s 120 °/s (vertical)                            |
| Preset rotation speed:                  | 160 °/s (horizontal)<br>120 °/s (vertical)                                              |