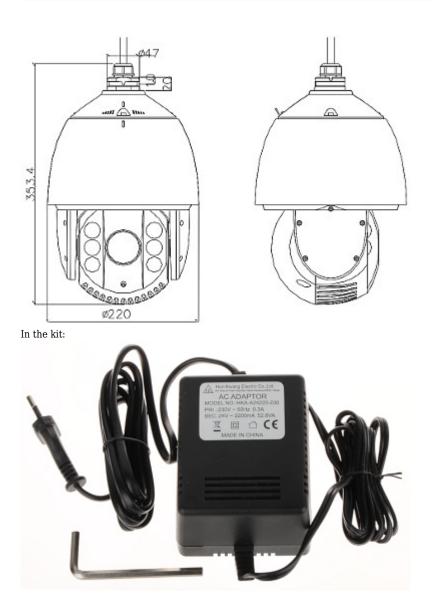

### User Manual Code: DS-2AE7232TI-A(D)

Code: DS-2AE7232TI-A(D) AHD, HD-CVI, HD-TVI, CVBS SPEED DOME CAMERA OUTDOOR **DS-2AE7232TI-A(D)** - 1080p 4.8 ...

153 mm Hikvision

| [                       |                                                                                                                                                                                                                                                                                                                                                                                                                                    |
|-------------------------|------------------------------------------------------------------------------------------------------------------------------------------------------------------------------------------------------------------------------------------------------------------------------------------------------------------------------------------------------------------------------------------------------------------------------------|
| PTZ control:            | Via interface RS-485<br>The ability to control via coaxial cable from recorder HIKVISION                                                                                                                                                                                                                                                                                                                                           |
| Protocols:              | Pelco-D, Pelco-P (auto detection)                                                                                                                                                                                                                                                                                                                                                                                                  |
| Video output:           | 1 Vpp / 75 Ω - AHD / HD-CVI / HD-TVI / CVBS                                                                                                                                                                                                                                                                                                                                                                                        |
| Audio:                  | -                                                                                                                                                                                                                                                                                                                                                                                                                                  |
| Number of presets:      | 256                                                                                                                                                                                                                                                                                                                                                                                                                                |
| Route settings:         | 10                                                                                                                                                                                                                                                                                                                                                                                                                                 |
| Horizontal scan:        | *                                                                                                                                                                                                                                                                                                                                                                                                                                  |
| Park action:            | Call the set function (tour, scan, etc.) after specified dwell time                                                                                                                                                                                                                                                                                                                                                                |
| Alarm inputs / outputs: | -                                                                                                                                                                                                                                                                                                                                                                                                                                  |
| Main features:          | <ul> <li>Intelligent 3D Positioning System</li> <li>WDR ≥ 120 dB - Wide Dynamic Range</li> <li>3D-DNR - Digital Noise Reduction</li> <li>EIS - Electronic Image Stabilization</li> <li>IR illuminator optimization</li> <li>BLC/HLC - Back Light / High Light Compensation</li> <li>AGC - Automatic Gain Control</li> <li>ICR - Movable InfraRed filter</li> <li>Auto White Balance</li> <li>Configurable Privacy Zones</li> </ul> |
| OSD menu:               | OSD menu available via Hikvision HD-TVI recorder                                                                                                                                                                                                                                                                                                                                                                                   |
| Vandal-proof:           | -                                                                                                                                                                                                                                                                                                                                                                                                                                  |
| "Index of Protection":  | IP66                                                                                                                                                                                                                                                                                                                                                                                                                               |
| Power supply:           | 24 V AC                                                                                                                                                                                                                                                                                                                                                                                                                            |
| Power consumption:      | $\leq 40 \text{ W}$                                                                                                                                                                                                                                                                                                                                                                                                                |
| Housing:                | Speed Dome, Metal                                                                                                                                                                                                                                                                                                                                                                                                                  |
| Color:                  | White                                                                                                                                                                                                                                                                                                                                                                                                                              |
| Operation temp:         | -30 °C 65 °C                                                                                                                                                                                                                                                                                                                                                                                                                       |
| Weight:                 | 4.5 kg                                                                                                                                                                                                                                                                                                                                                                                                                             |
| Dimensions:             | Ø 220 x 353 mm                                                                                                                                                                                                                                                                                                                                                                                                                     |
| Supported languages:    | Polish, English                                                                                                                                                                                                                                                                                                                                                                                                                    |
| Manufacturer / Brand:   | Hikvision                                                                                                                                                                                                                                                                                                                                                                                                                          |
| SAP Code:               | 301205314                                                                                                                                                                                                                                                                                                                                                                                                                          |
| Guarantee:              | 3 years                                                                                                                                                                                                                                                                                                                                                                                                                            |
|                         |                                                                                                                                                                                                                                                                                                                                                                                                                                    |

Bottom view: