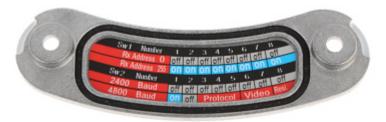

### User Manual Code: DS-2AE7232TI-A(D) AHD, HD-CVI, HD-TVI, CVBS SPEED DOME CAMERA OUTDOOR **DS-2AE7232TI-A(D)** - 1080p 4.8 ... 153 mm Hikvision

On the body, under the cover there are placed configuration switches: