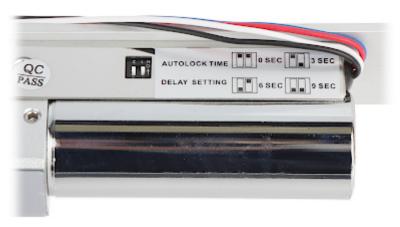

Connectors:

Code: ASF802 ELECTROMAGNETIC BOLT **ASF802** REVERSIBLE DAHUA

Configuration switches:

Dimensions:

Code: ASF802 ELECTROMAGNETIC BOLT **ASF802** REVERSIBLE DAHUA

PACKAGE

Dimensions (L x W x H): 0x0x0 mm Gross Weight: 0 kg