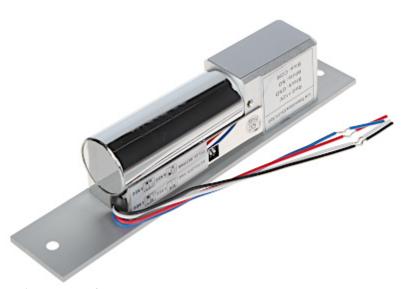

Connectors:

Code: ASF802 ELECTROMAGNETIC BOLT **ASF802** REVERSIBLE DAHUA

Configuration switches:

Dimensions:

Code: ASF802 ELECTROMAGNETIC BOLT **ASF802** REVERSIBLE DAHUA

PACKAGE

Dimensions (L x W x H): 0x0x0 mm Gross Weight: 0 kg