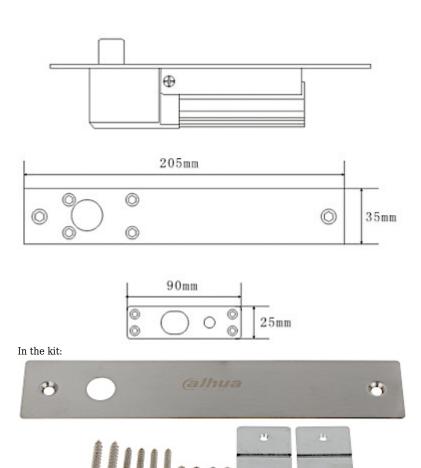

#### Code: ASF802 ELECTROMAGNETIC BOLT **ASF802** REVERSIBLE DAHUA

Electromagnetic bolt with a lock to prevent the door from closing in the wrong position.

| Rated voltage:                          | 12 V DC                                                                                                                           |
|-----------------------------------------|-----------------------------------------------------------------------------------------------------------------------------------|
| Current consumption:                    | 110 mA                                                                                                                            |
| Application:                            | right-side door / left-side door                                                                                                  |
| Ratched lock:                           | -                                                                                                                                 |
| Memory function:                        | -                                                                                                                                 |
| Reverse action:                         | <b>✓</b>                                                                                                                          |
| Clearance adjustment:                   | _                                                                                                                                 |
| Allowable uninterrupted operation time: | unlimited                                                                                                                         |
| Main features:                          | • Adjusting the door locking delay : 0 / 3 / 6 / 9 s<br>• Protection against ejection of the bolt when the door position is wrong |
| Weight:                                 | 0.54 kg                                                                                                                           |
| Dimensions:                             | 205 x 42 x 35 mm                                                                                                                  |
| Manufacturer / Brand:                   | DAHUA                                                                                                                             |
| Guarantee:                              | 3 years                                                                                                                           |

Connectors:

Code: ASF802 ELECTROMAGNETIC BOLT **ASF802** REVERSIBLE DAHUA

Configuration switches:

Dimensions:

Code: ASF802 ELECTROMAGNETIC BOLT **ASF802** REVERSIBLE DAHUA

PACKAGE

Dimensions (L x W x H): 0x0x0 mm Gross Weight: 0 kg