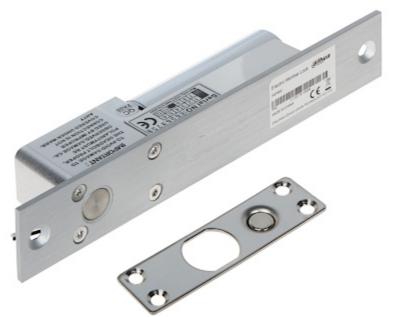

#### Code: ASF802 ELECTROMAGNETIC BOLT **ASF802** REVERSIBLE DAHUA

Electromagnetic bolt with a lock to prevent the door from closing in the wrong position.

| Rated voltage:                          | 12 V DC                                                                                                                           |
|-----------------------------------------|-----------------------------------------------------------------------------------------------------------------------------------|
| Current consumption:                    | 110 mA                                                                                                                            |
| Application:                            | right-side door / left-side door                                                                                                  |
| Ratched lock:                           | -                                                                                                                                 |
| Memory function:                        | -                                                                                                                                 |
| Reverse action:                         | <b>✓</b>                                                                                                                          |
| Clearance adjustment:                   | _                                                                                                                                 |
| Allowable uninterrupted operation time: | unlimited                                                                                                                         |
| Main features:                          | • Adjusting the door locking delay : 0 / 3 / 6 / 9 s<br>• Protection against ejection of the bolt when the door position is wrong |
| Weight:                                 | 0.54 kg                                                                                                                           |
| Dimensions:                             | 205 x 42 x 35 mm                                                                                                                  |
| Manufacturer / Brand:                   | DAHUA                                                                                                                             |
| Guarantee:                              | 3 years                                                                                                                           |