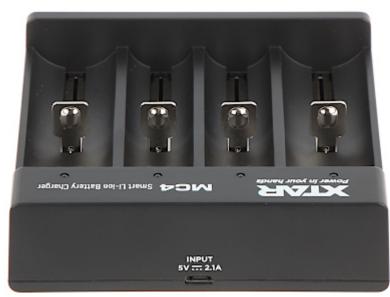

| Battery type:                | Li-Ion 3.6 / 3.7 V : 10440, 14500, 14650, 16340, 17335, 17500, 17670, 18350, 18490, 18500, 18650, 18700, 20700, 21700, 22650, 25500, 26650 / 2 or 4 in pairs |
|------------------------------|--------------------------------------------------------------------------------------------------------------------------------------------------------------|
| Typical battery charge time: | 3 12 h                                                                                                                                                       |
| Battery charging current:    | • 0.5 A @ 4 pcs,<br>• 1 A @ 2 pcs                                                                                                                            |
| LED indicator:               | <b>&gt;</b>                                                                                                                                                  |
| LCD display:                 | -                                                                                                                                                            |
| Main features:               | LED - Battery charging indication Voltage control Overcharge protection                                                                                      |
| Power supply:                | 5 V DC / 2 A @ micro USB                                                                                                                                     |
| Weight:                      | 0.09 kg                                                                                                                                                      |
| Dimensions:                  | 100 x 97 x 27 mm                                                                                                                                             |
| Manufacturer / Brand:        | XTAR                                                                                                                                                         |
| Guarantee:                   | 2 years                                                                                                                                                      |

User Manual Code: BAT-RECHARGE/MC4 CHARGER BAT-RECHARGE/MC4 XTAR

Top view:

Power connector:

CHARGER BAT-RECHARGE/MC4 XTAR

In the kit:

PACKAGE

Dimensions (L x W x H): 0x0x0 mm Gross Weight: 0 kg

Code: BAT-RECHARGE/MC4 CHARGER BAT-RECHARGE/MC4 XTAR