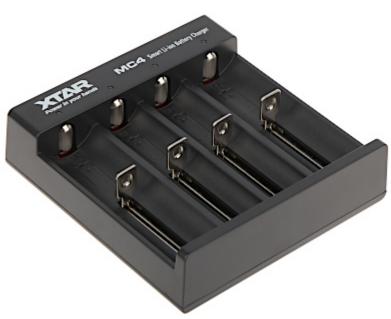

## Code: BAT-RECHARGE/MC4 CHARGER BAT-RECHARGE/MC4 XTAR

The BAT-RECHARGE/MC4 Charger is the versatile device for many types of batteries.

**Attention!** Due to the design of the security system, the device should not be used to charge batteries with a rated voltage lower than  $3.6\ V\ (e.g.\ Li_2TiO_3,\ LiFePO_4\ batteries)$ .

| Battery type:                | Li-Ion 3.6 / 3.7 V : 10440, 14500, 14650, 16340, 17335, 17500, 17670, 18350, 18490, 18500, 18650, 18700, 20700, 21700, 22650, 25500, 26650 / 2 or 4 in pairs |
|------------------------------|--------------------------------------------------------------------------------------------------------------------------------------------------------------|
| Typical battery charge time: | 3 12 h                                                                                                                                                       |
| Battery charging current:    | • 0.5 A @ 4 pcs,<br>• 1 A @ 2 pcs                                                                                                                            |
| LED indicator:               | <b>&gt;</b>                                                                                                                                                  |
| LCD display:                 | -                                                                                                                                                            |
| Main features:               | LED - Battery charging indication Voltage control Overcharge protection                                                                                      |
| Power supply:                | 5 V DC / 2 A @ micro USB                                                                                                                                     |
| Weight:                      | 0.09 kg                                                                                                                                                      |
| Dimensions:                  | 100 x 97 x 27 mm                                                                                                                                             |
| Manufacturer / Brand:        | XTAR                                                                                                                                                         |
| Guarantee:                   | 2 years                                                                                                                                                      |