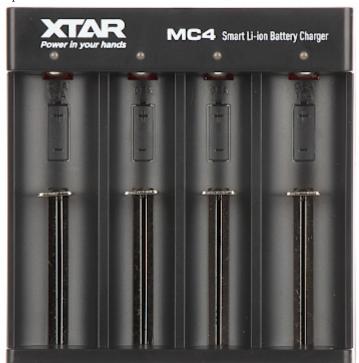

## Code: BAT-RECHARGE/MC4 CHARGER BAT-RECHARGE/MC4 XTAR

The BAT-RECHARGE/MC4 Charger is the versatile device for many types of batteries.

**Attention!** Due to the design of the security system, the device should not be used to charge batteries with a rated voltage lower than  $3.6\ V\ (e.g.\ Li_2TiO_3,\ LiFePO_4\ batteries)$ .

| Battery type:                | Li-Ion 3.6 / 3.7 V : 10440, 14500, 14650, 16340, 17335, 17500, 17670, 18350, 18490, 18500, 18650, 18700, 20700, 21700, 22650, 25500, 26650 / 2 or 4 in pairs |
|------------------------------|--------------------------------------------------------------------------------------------------------------------------------------------------------------|
| Typical battery charge time: | 3 12 h                                                                                                                                                       |
| Battery charging current:    | • 0.5 A @ 4 pcs,<br>• 1 A @ 2 pcs                                                                                                                            |
| LED indicator:               | <b>&gt;</b>                                                                                                                                                  |
| LCD display:                 | -                                                                                                                                                            |
| Main features:               | LED - Battery charging indication Voltage control Overcharge protection                                                                                      |
| Power supply:                | 5 V DC / 2 A @ micro USB                                                                                                                                     |
| Weight:                      | 0.09 kg                                                                                                                                                      |
| Dimensions:                  | 100 x 97 x 27 mm                                                                                                                                             |
| Manufacturer / Brand:        | XTAR                                                                                                                                                         |
| Guarantee:                   | 2 years                                                                                                                                                      |