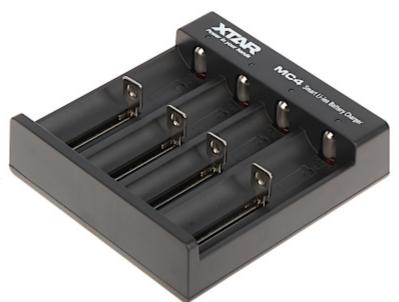

## Code: BAT-RECHARGE/MC4 CHARGER BAT-RECHARGE/MC4 XTAR

The BAT-RECHARGE/MC4 Charger is the versatile device for many types of batteries.

**Attention!** Due to the design of the security system, the device should not be used to charge batteries with a rated voltage lower than  $3.6\ V\ (e.g.\ Li_2TiO_3,\ LiFePO_4\ batteries)$ .

| Battery type:                | Li-Ion 3.6 / 3.7 V : 10440, 14500, 14650, 16340, 17335, 17500, 17670, 18350, 18490, 18500, 18650, 18700, 20700, 21700, 22650, 25500, 26650 / 2 or 4 in pairs |
|------------------------------|--------------------------------------------------------------------------------------------------------------------------------------------------------------|
| Typical battery charge time: | 3 12 h                                                                                                                                                       |
| Battery charging current:    | • 0.5 A @ 4 pcs,<br>• 1 A @ 2 pcs                                                                                                                            |
| LED indicator:               | <b>&gt;</b>                                                                                                                                                  |
| LCD display:                 | -                                                                                                                                                            |
| Main features:               | LED - Battery charging indication Voltage control Overcharge protection                                                                                      |
| Power supply:                | 5 V DC / 2 A @ micro USB                                                                                                                                     |
| Weight:                      | 0.09 kg                                                                                                                                                      |
| Dimensions:                  | 100 x 97 x 27 mm                                                                                                                                             |
| Manufacturer / Brand:        | XTAR                                                                                                                                                         |
| Guarantee:                   | 2 years                                                                                                                                                      |