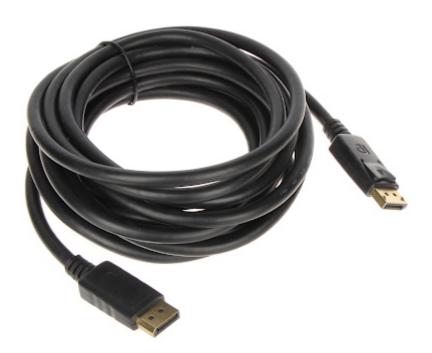

### User Manual

Code: DP-W/DP-W-5.0M CABLE **DP-W/DP-W-5.0M** 5 m

| Connector type:      | DisplayPort plug / DisplayPort plug |
|----------------------|-------------------------------------|
| Length of the cable: | 5 m                                 |