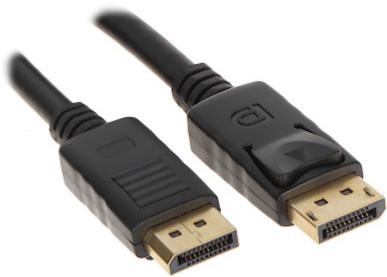

or implied guarantee and strict liability (even if the manufacturer or the supplier was notified about the possibility of occurrence of such damages).

#### Safety measures:

Particular attention at designing was directed to quality standards of the device where ensuring safety of operation is the most important factor.

The device must be secured against contact with caustic, staining and viscous fluids.



| Connector type:      | DisplayPort plug / DisplayPort plug |
|----------------------|-------------------------------------|
| Length of the cable: | 5 m                                 |





# User Manual

Code: DP-W/DP-W-5.0M CABLE **DP-W/DP-W-5.0M** 5 m

| DisplayPort standard: | 1.2     |
|-----------------------|---------|
| Guarantee:            | 2 years |

#### Connectors:



PACKAGE

Dimensions (L x W x H): 0x0x0 mm Gross Weight: 0 kg