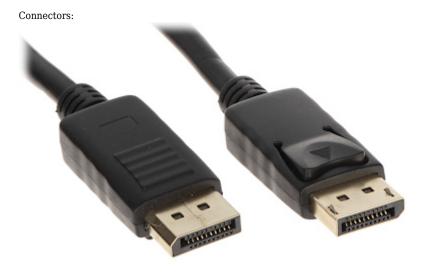

| Connector type:       | DisplayPort plug / DisplayPort plug |
|-----------------------|-------------------------------------|
| Length of the cable:  | 3 m                                 |
| DisplayPort standard: | 1.2                                 |