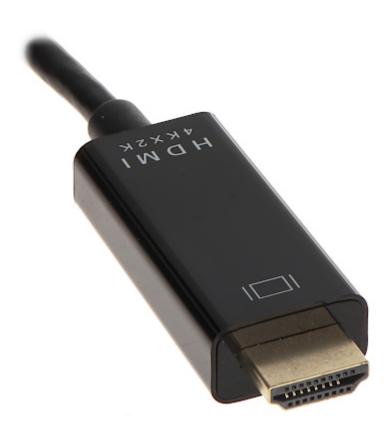

## User Manual Code: DP-W/HDMI-W-1.5M ADAPTER DP-W/HDMI-W-1.5M

| Inputs:                     | DisplayPort - plug                                                                                                        |
|-----------------------------|---------------------------------------------------------------------------------------------------------------------------|
| Outputs:                    | HDMI - plug                                                                                                               |
| Supported resolutions:      | max. 4K UHD                                                                                                               |
| DisplayPort standard:       | 1.2                                                                                                                       |
| Bitrate:                    | $\leq$ 17.28 Gb/s Video<br>$\leq$ 21.6 Gb/s TDMS                                                                          |
| Number of displayed colors: | 48 bpp                                                                                                                    |
| Audio support:              | 8 Channels / 768 kHz / 24 bit                                                                                             |
| Main features:              | <ul><li>Plug &amp; Play</li><li>Standby mode detection</li><li>Standby mode enter into sleep mode automatically</li></ul> |
| Power supply:               | 5 V DC - from HDMI port                                                                                                   |
| Weight:                     | 0.074 kg                                                                                                                  |
| Dimensions:                 | 49 x 20 x 12 mm - DisplayPort plug<br>55 x 22 x 12 mm - HDMI socket<br>~ 150 cm (cable length)                            |
| Guarantee:                  | 2 years                                                                                                                   |

#### Device connectors:

DELTA-OPTI Monika Matysiak; https://www.delta.poznan.pl POL; 60-713 Poznań; Graniczna 10 e-mail: delta-opti@delta.poznan.pl; tel: +(48) 61 864 69 60

PACKAGE

Dimensions (L x W x H): 0x0x0 mm Gross Weight: 0 kg