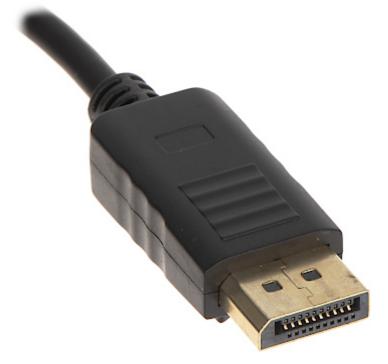

## User Manual Code: DP-W/HDMI-W-1.5M ADAPTER DP-W/HDMI-W-1.5M

| Inputs:                     | DisplayPort - plug                                                                                                        |
|-----------------------------|---------------------------------------------------------------------------------------------------------------------------|
| Outputs:                    | HDMI - plug                                                                                                               |
| Supported resolutions:      | max. 4K UHD                                                                                                               |
| DisplayPort standard:       | 1.2                                                                                                                       |
| Bitrate:                    | $\leq$ 17.28 Gb/s Video<br>$\leq$ 21.6 Gb/s TDMS                                                                          |
| Number of displayed colors: | 48 bpp                                                                                                                    |
| Audio support:              | 8 Channels / 768 kHz / 24 bit                                                                                             |
| Main features:              | <ul><li>Plug &amp; Play</li><li>Standby mode detection</li><li>Standby mode enter into sleep mode automatically</li></ul> |
| Power supply:               | 5 V DC - from HDMI port                                                                                                   |
| Weight:                     | 0.074 kg                                                                                                                  |
| Dimensions:                 | 49 x 20 x 12 mm - DisplayPort plug<br>55 x 22 x 12 mm - HDMI socket<br>~ 150 cm (cable length)                            |
| Guarantee:                  | 2 years                                                                                                                   |

#### Device connectors:

DELTA-OPTI Monika Matysiak; https://www.delta.poznan.pl POL; 60-713 Poznań; Graniczna 10 e-mail: delta-opti@delta.poznan.pl; tel: +(48) 61 864 69 60

PACKAGE

Dimensions (L x W x H): 0x0x0 mm Gross Weight: 0 kg