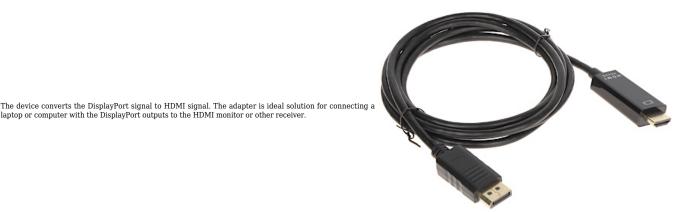

laptop or computer with the DisplayPort outputs to the HDMI monitor or other receiver

DELTA-OPTI Monika Matysiak; https://www.delta.poznan.pl POL; 60-713 Poznań; Graniczna 10 e-mail: delta-opti@delta.poznan.pl; tel: +(48) 61 864 69 60

DP-W/HDMI-W-1.5M

## User Manual Code: DP-W/HDMI-W-1.5M ADAPTER DP-W/HDMI-W-1.5M

| Inputs:                     | DisplayPort - plug                                                                                                        |
|-----------------------------|---------------------------------------------------------------------------------------------------------------------------|
| Outputs:                    | HDMI - plug                                                                                                               |
| Supported resolutions:      | max. 4K UHD                                                                                                               |
| DisplayPort standard:       | 1.2                                                                                                                       |
| Bitrate:                    | $\leq$ 17.28 Gb/s Video<br>$\leq$ 21.6 Gb/s TDMS                                                                          |
| Number of displayed colors: | 48 bpp                                                                                                                    |
| Audio support:              | 8 Channels / 768 kHz / 24 bit                                                                                             |
| Main features:              | <ul><li>Plug &amp; Play</li><li>Standby mode detection</li><li>Standby mode enter into sleep mode automatically</li></ul> |
| Power supply:               | 5 V DC - from HDMI port                                                                                                   |
| Weight:                     | 0.074 kg                                                                                                                  |
| Dimensions:                 | 49 x 20 x 12 mm - DisplayPort plug<br>55 x 22 x 12 mm - HDMI socket<br>~ 150 cm (cable length)                            |
| Guarantee:                  | 2 years                                                                                                                   |