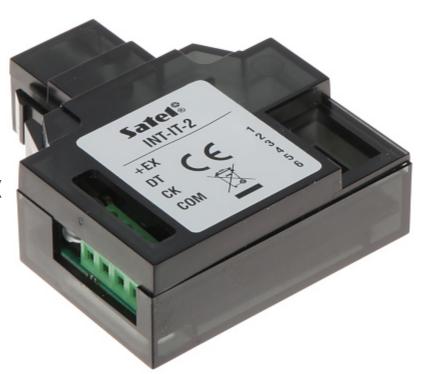

# User Manual

Code: INT-IT-2/IT ZONES CONTROL MODULE INT-IT-2/IT SATEL

The module is used for zones control with proximity cards. The device works with the INTEGRA, INTEGRA Plus, VERSA control panels.

| Support:              | INTEGRA / INTEGRA Plus / VERSA                                                                                                                                                                                                                                                                                                            |
|-----------------------|-------------------------------------------------------------------------------------------------------------------------------------------------------------------------------------------------------------------------------------------------------------------------------------------------------------------------------------------|
| Cards support:        | Unique EM 125kHz                                                                                                                                                                                                                                                                                                                          |
| Main features:        | <ul> <li>Arming / disarming and clearing alarm in partitions by means of cards, key fobs and other 125 kHz passive transponders</li> <li>3 editable partition control modes</li> <li>3 multi-colored LEDs presenting the status of partitions and used for communication with the user during service</li> <li>Sound signaling</li> </ul> |
| Power supply:         | 12 V DC / 80 mA                                                                                                                                                                                                                                                                                                                           |
| Operation temp:       | - 10 55 °C                                                                                                                                                                                                                                                                                                                                |
| Weight:               | 0.02 kg                                                                                                                                                                                                                                                                                                                                   |
| Dimensions:           | 57 x 48 x 19                                                                                                                                                                                                                                                                                                                              |
| Manufacturer / Brand: | SATEL                                                                                                                                                                                                                                                                                                                                     |
| Guarantee:            | 2 years                                                                                                                                                                                                                                                                                                                                   |

User Manual

Code: INT-IT-2/IT

ZONES CONTROL MODULE INT-IT-2/IT SATEL

Top view:

Connectors: