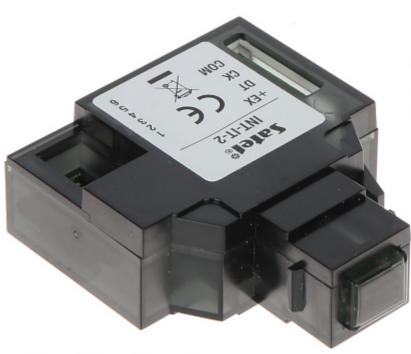

User Manual

Code: INT-IT-2/IT

ZONES CONTROL MODULE INT-IT-2/IT SATEL

Top view:

Connectors: