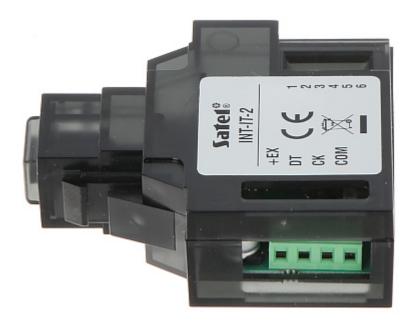

User Manual

Code: INT-IT-2/IT

ZONES CONTROL MODULE INT-IT-2/IT SATEL

Top view:

Connectors: