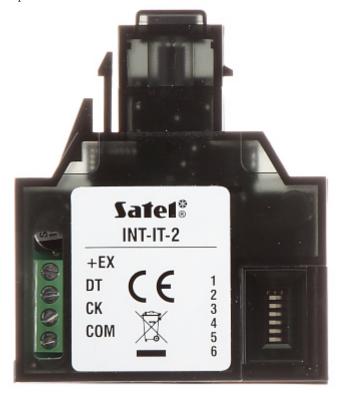

User Manual

Code: INT-IT-2/IT

ZONES CONTROL MODULE INT-IT-2/IT SATEL

Top view:

Connectors: