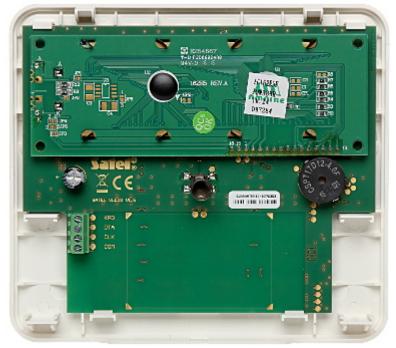

# Code: PRF-LCD/IT KEYPAD FOR ALARM CONTROL PANEL **PRF-LCD/IT** SATEL

View after remove the cover:

Mounting side view: