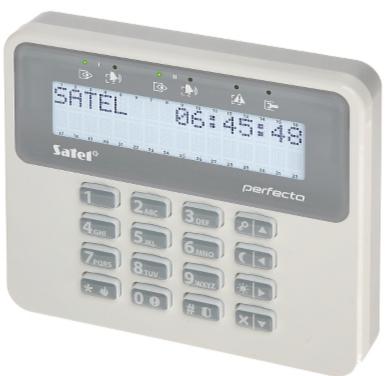

## Code: PRF-LCD/IT KEYPAD FOR ALARM CONTROL PANEL PRF-LCD/IT SATEL

The PRF-LCD/IT keypad is intended for daily operations and programming the PERFECTA series alarm control system. With the LCD display showing text messages, even advanced functionalities of the alarm control unit are simple and convenient.

Front panel: