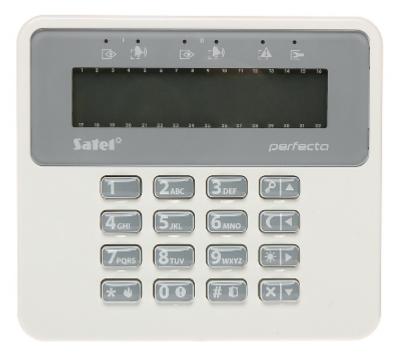

Brand:      | SATEL                                                                                                                                                                                                                                                                                                                                     |
| Guarantee:                 | 2 years                                                                                                                                                                                                                                                                                                                                   |

Front panel:





# Code: PRF-LCD/IT KEYPAD FOR ALARM CONTROL PANEL **PRF-LCD/IT** SATEL



View after remove the cover:



Mounting side view:



# Code: PRF-LCD/IT KEYPAD FOR ALARM CONTROL PANEL **PRF-LCD/IT** SATEL



PACKAGE

Dimensions (L x W x H): 0x0x0 mm Gross Weight: 0 kg

4/4