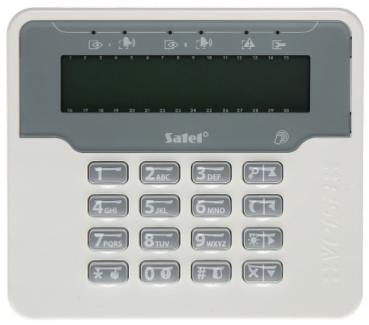

|
| Guarantee:                 | 2 years                                                                                                                                                                                                                                                                                                                                                                 |

Front panel:





# Code: VERSA-LCDR-WH/IT KEYPAD FOR ALARM CONTROL PANEL **VERSA-LCDR-WH/IT** SATEL



View after remove the cover:



Mounting side view:



# Code: VERSA-LCDR-WH/IT KEYPAD FOR ALARM CONTROL PANEL VERSA-LCDR-WH/IT SATEL



PACKAGE

Dimensions (L x W x H): 0x0x0 mm

Gross Weight: 0 kg