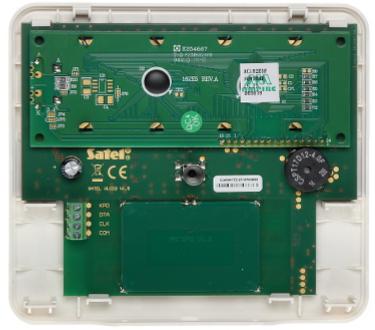

# Code: VERSA-LCDR-WH/IT KEYPAD FOR ALARM CONTROL PANEL **VERSA-LCDR-WH/IT** SATEL

View after remove the cover:

Mounting side view: