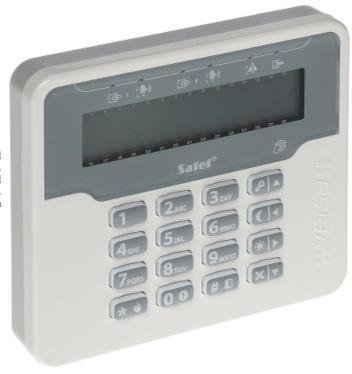

to uncontrolled waste disposal, therefore, it should be handed over for recycling, propagating in this way sustainable use of natural resources.

To return a worn-out product, use a collection and disposal system of this type of equipment or contact a seller from whom it was purchased. He will then be recycled in an environmentally-friendly way.





## Code: VERSA-LCDR-WH/IT KEYPAD FOR ALARM CONTROL PANEL VERSA-LCDR-WH/IT SATEL

The VERSA-LCDR-WH/IT keypad is intended for daily operations and programming the VERSA, VERSA Plus series alarm control system. With the LCD display showing text messages, even advanced functionalities of the alarm control unit are simple and convenient. The built-in proximity card reader allows to operate the system without the necessity to remember passwords.



| Support:                   | VERSA, VERSA Plus                                                                                                                                                                                                                                                                                                                                                       |
|----------------------------|-------------------------------------------------------------------------------------------------------------------------------------------------------------------------------------------------------------------------------------------------------------------------------------------------------------------------------------------------------------------------|
| Main featu