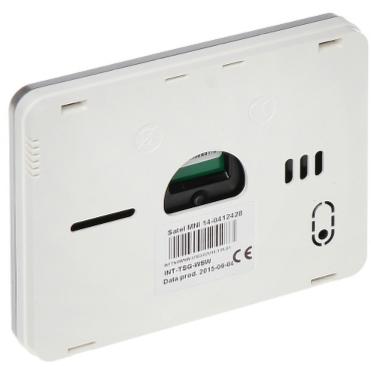

Code: INT-TSG-WSW/IT
GRAPHIC KEYPAD FOR ALARM CONTROL PANEL INT-TSG-WSW/IT SATEL

View after remove the cover:

Mounting side view:

Code: INT-TSG-WSW/IT
GRAPHIC KEYPAD FOR ALARM CONTROL PANEL INT-TSG-WSW/IT SATEL