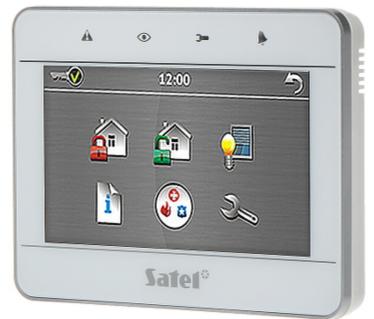

# Code: INT-TSG-WSW/IT GRAPHIC KEYPAD FOR ALARM CONTROL PANEL INT-TSG-WSW/IT SATEL

The INT-TSG-WSW/IT sensoric keypad does not only stand for attractive design, but also for simplification for the daily operation of advanced alarm systems and home automation using the functionalities of the INTEGRA / VERSA control units.

With the MAKRO functions, a whole sequence of actions can be performed through a single command.

| Support:              | INTEGRA, VERSA                                                                                                                                                                                                                                                                                                                                                                                                                   |
|-----------------------|----------------------------------------------------------------------------------------------------------------------------------------------------------------------------------------------------------------------------------------------------------------------------------------------------------------------------------------------------------------------------------------------------------------------------------|
| Main features:        | Large, easily readable LCD with backlight displaying detailed information on system state Inputs Inputs Alarms: capacitive touch screen MAKRO features that activates sequence of actions with a single key easy operation of the multi-zone systems Alarms: keypad hold-down PANIC, FIRE and AUX Bbuzzer for acoustic signaling of some system events Panel communication loss indication The optical sensor detecting a tamper |
| Power supply:         | 12 V DC                                                                                                                                                                                                                                                                                                                                                                                                                          |
| Current consumption:  | max. 265 mA                                                                                                                                                                                                                                                                                                                                                                                                                      |
| Color:                | White + Silver                                                                                                                                                                                                                                                                                                                                                                                                                   |
| Operation temp:       | -10 °C 55 °C                                                                                                                                                                                                                                                                                                                                                                                                                     |
| Weight:               | $0.164 \ \mathrm{kg}$                                                                                                                                                                                                                                                                                                                                                                                                            |
| Dimensions:           | 120 x 92 x 14 mm                                                                                                                                                                                                                                                                                                                                                                                                                 |
| Manufacturer / Brand: | SATEL                                                                                                                                                                                                                                                                                                                                                                                                                            |
| Guarantee:            | 2 years                                                                                                                                                                                                                                                                                                                                                                                                                          |