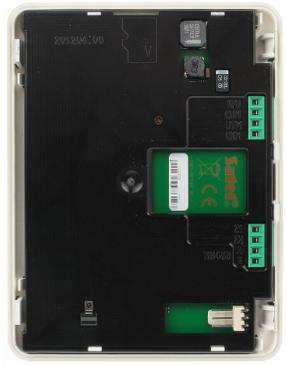

Code: INT-TSG-WSW/IT
GRAPHIC KEYPAD FOR ALARM CONTROL PANEL INT-TSG-WSW/IT SATEL

View after remove the cover:

Mounting side view:

Code: INT-TSG-WSW/IT
GRAPHIC KEYPAD FOR ALARM CONTROL PANEL INT-TSG-WSW/IT SATEL