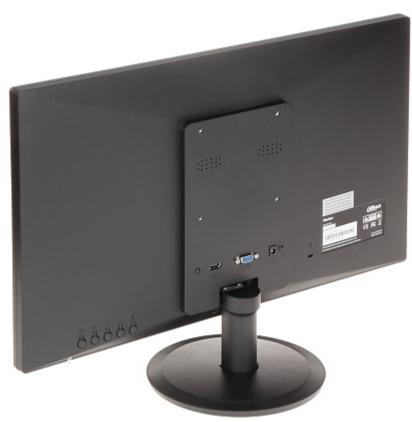

Rear view:

Code: DHL22-L200 MONITOR HDMI, VGA **DHL22-L200** 21.5 " DAHUA

OSD menu control keys: