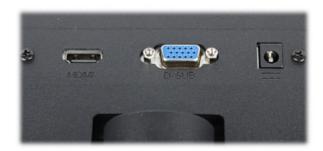

### Connectors view:

Dimensions:

2024-04-25 DHL22-L200 4/5

Code: DHL22-L200 MONITOR HDMI, VGA **DHL22-L200** 21.5 " DAHUA

In the kit:

PACKAGE

Dimensions (L x W x H): 0x0x0 mm

Gross Weight: 0 kg