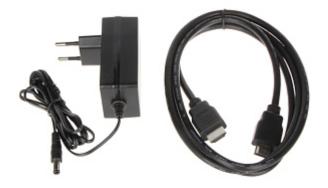

### Connectors view:

Dimensions:

2024-04-25 DHL22-L200 4/5

Code: DHL22-L200 MONITOR HDMI, VGA **DHL22-L200** 21.5 " DAHUA

In the kit:

PACKAGE

Dimensions (L x W x H): 0x0x0 mm

Gross Weight: 0 kg