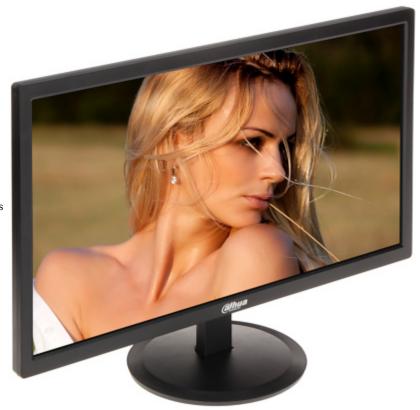

Code: DHL22-L200 MONITOR HDMI, VGA **DHL22-L200** 21.5 " DAHUA

User Manual
Code: DHL22-L200
MONITOR HDMI, VGA DHL22-L200 21.5 " DAHUA

The DHL22-L200 monitor is designed for continuous operation, indoors.  $\,$ 

| Screen size:                | 21.5 "                                                       |
|-----------------------------|--------------------------------------------------------------|
| Native resolution:          | 1920 x 1080 px - Full HD                                     |
| Aspect ratios:              | 16:9                                                         |
| Matrix type:                | TFT LCD - In LED technology                                  |
| Contrast:                   | 1000 : 1 (typical)                                           |
| Brightness:                 | 250 cd/m <sup>2</sup>                                        |
| Viewable angles:            | 170 ° horizontal<br>160 ° vertical                           |
| Response time:              | 5 ms (typical)                                               |
| Speakers built-in:          | _                                                            |
| Signal connectors:          | • 1 x VGA,<br>• 1 x HDMI,<br>• 1 x 2.1/5.5 mm socket 12 V DC |
| Number of displayed colors: | 16.7 M                                                       |
| Refresh frequency:          | 60 Hz                                                        |
| HDCP:                       | ✓                                                            |
| Housing type:               | Plastic                                                      |