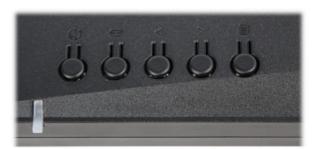

Rear view:

Code: DHL22-L200 MONITOR HDMI, VGA **DHL22-L200** 21.5 " DAHUA

OSD menu control keys: