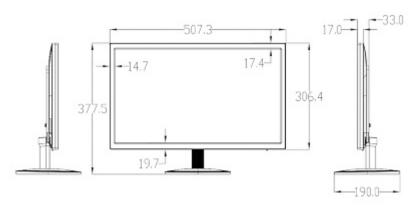

Code: DHL22-L200 MONITOR HDMI, VGA **DHL22-L200** 21.5 " DAHUA

| Power management:          | _                                                                        |
|----------------------------|--------------------------------------------------------------------------|
| DLNA:                      | _                                                                        |
| Monitor mounting standard: | VESA 100                                                                 |
| Robbery protection:        | 1                                                                        |
| Parameters adjustment:     | OSD - by monitor control keys                                            |
| Power supply:              | 12 V DC / 2 A (power adapter included)                                   |
| Power consumption:         | • ≤ 20 W (typical)<br>• ≤ 0.5 W (in standby mode)                        |
| Weight:                    | 2.1 kg (with stand)                                                      |
| Dimensions:                | • 507 x 376 x 190 mm (with stand)<br>• 507 x 306 x 33 mm (without stand) |
| Manufacturer / Brand:      | DAHUA                                                                    |
| Guarantee:                 | 3 years                                                                  |

### Connectors view:

Dimensions:

2024-04-25 DHL22-L200 4/5

Code: DHL22-L200 MONITOR HDMI, VGA **DHL22-L200** 21.5 " DAHUA

In the kit:

PACKAGE

Dimensions (L x W x H): 0x0x0 mm

Gross Weight: 0 kg