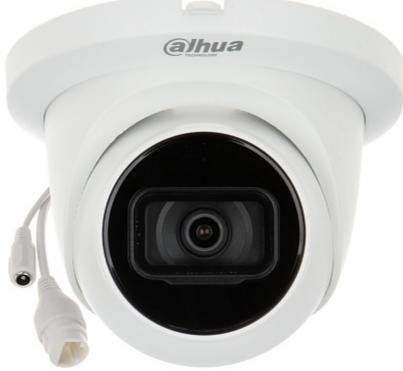

IP camera with efficient H.264 / H.265 image compression algorithm for clear and smooth video streaming at maximal resolution of 4 MPx.

PoE powering possibility, compatible with the 802.3af standard makes the device more universal and easier to install. The range of IR illumination according to the manufacturer data, depends on outer conditions (visibility - air transparency, environment, wall colors ie. scene reflectance).

Thanks to the "Starlight" technology used, the camera only needs very low lighting to obtain a clear color image.

| Standard:                 | TCP/IP                                                                                                                                        |
|---------------------------|-----------------------------------------------------------------------------------------------------------------------------------------------|
| Sensor:                   | 1/3 " Progressive Scan CMOS                                                                                                                   |
| Scanning system:          | Progressive                                                                                                                                   |
| Matrix size:              | 4 Mpx                                                                                                                                         |
| Resolution:               | 2688 x 1520 - 4 Mpx ,<br>2560 x 1440 - 3.7 Mpx ,<br>2304 x 1296 - 3 Mpx ,<br>1920 x 1080 - 1080p<br>1280 x 960 - 1.3 Mpx<br>1280 x 720 - 720p |
| Lens:                     | 2.8 mm                                                                                                                                        |
| View angle:               | <ul> <li>102 ° (manufacturer data)</li> <li>100 ° (our tests result)</li> </ul>                                                               |
| Range of IR illumination: | 30 m                                                                                                                                          |
| Memory card slot:         | Micro SD memory cards up to 256GB support (possible local recording)                                                                          |
| Image compression method: | H.265+ / H.265 / H.264+ / H.264 / MJPEG                                                                                                       |
| Alarm inputs / outputs:   | -                                                                                                                                             |
| Audio:                    | <ul><li>Microphone built-in</li><li>Audio detection</li></ul>                                                                                 |
| Main stream frame rate:   | 25 fps @ 4 Mpx                                                                                                                                |