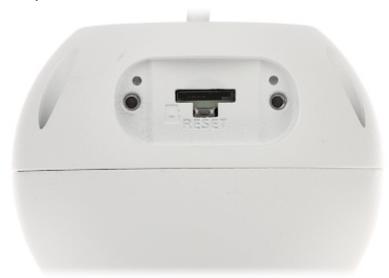

#### Memory card slot and "Reset" button:

Mounting dimensions:

See how to initialize DAHUA cameras:

In the kit:

Example captures of device interface: