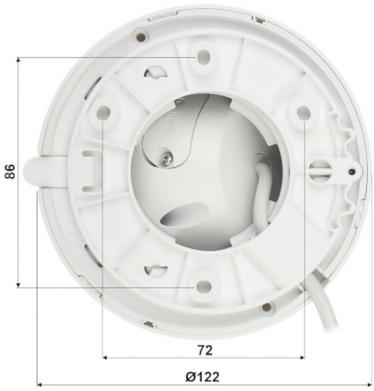

#### Memory card slot and "Reset" button:

Mounting dimensions:

See how to initialize DAHUA cameras:

In the kit:

Example captures of device interface: