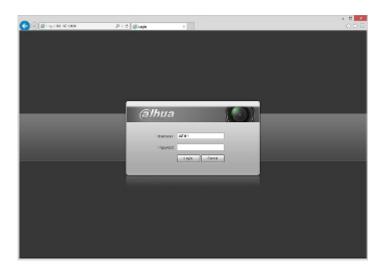

#### Memory card slot and "Reset" button:

Mounting dimensions:

See how to initialize DAHUA cameras:

In the kit:

Example captures of device interface: