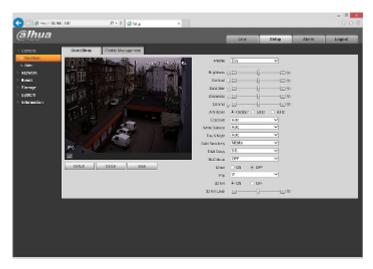

#### Memory card slot and "Reset" button:

Mounting dimensions:

See how to initialize DAHUA cameras:

In the kit:

Example captures of device interface: