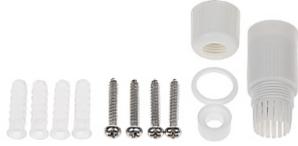

#### Memory card slot and "Reset" button:

Mounting dimensions:

See how to initialize DAHUA cameras:

In the kit:

Example captures of device interface: