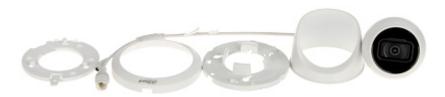

Camera is out from clamping ring:

#### Memory card slot and "Reset" button:

Mounting dimensions:

See how to initialize DAHUA cameras:

In the kit:

Example captures of device interface: