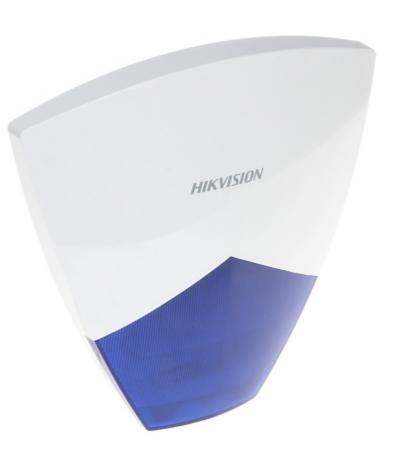

# Code: DS-PSG-WO-868 WIRELESS OUTDOOR SIREN **DS-PSG-WO-868** Hikvision

Outdoor, wirelessly triggered opto-acoustic siren designed to use in burglary and robbery signaling systems. Optical signaling source are LEDs, and acoustical signaling is generating by piezo transducer.

Construction enables high level of tamper protection (against opening and removing from mounting surface).

| Support:                 | Wireless alarm systems HIKVISION AX / PYRONIX Enforcer                                                                                                                                                                                                                                                                                                                           |
|--------------------------|----------------------------------------------------------------------------------------------------------------------------------------------------------------------------------------------------------------------------------------------------------------------------------------------------------------------------------------------------------------------------------|
| Sound pressure level:    | ≤ 110 dB                                                                                                                                                                                                                                                                                                                                                                         |
| Main features:           | Radio communication range (at open area): 800 m, Operating frequency: 868 MHz Tamper protection (detection of removing from mounting surface and enclosure opening) AES-128 data encryption 3-level volume adjustment 3 types of alarm sounds: fire alarm, intrusion alarm, panic alarm Remote configuration Optical and acoustic signaling is triggered independently, by radio |
| Color:                   | White + Blue                                                                                                                                                                                                                                                                                                                                                                     |
| Internal backup battery: | -                                                                                                                                                                                                                                                                                                                                                                                |
| Power supply:            | • 4 x Lithium battery CR123A (not included)<br>• 12 V DC                                                                                                                                                                                                                                                                                                                         |
| Backup time:             | ~ 5 years                                                                                                                                                                                                                                                                                                                                                                        |
| Operation temp:          | -25 °C 60 °C                                                                                                                                                                                                                                                                                                                                                                     |
| Weight:                  | 0.5 kg                                                                                                                                                                                                                                                                                                                                                                           |
| Dimensions:              | 221 x 205 x 46 mm                                                                                                                                                                                                                                                                                                                                                                |
| Manufacturer / Brand:    | Hikvision                                                                                                                                                                                                                                                                                                                                                                        |