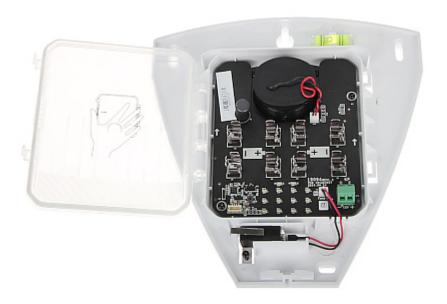

### Internal view of the housing:

Mounting side view:

Code: DS-PSG-WO-868
WIRELESS OUTDOOR SIREN **DS-PSG-WO-868** Hikvision

In the kit:

PACKAGE

Dimensions (L x W x H): 0x0x0 mm

Gross Weight: 0 kg