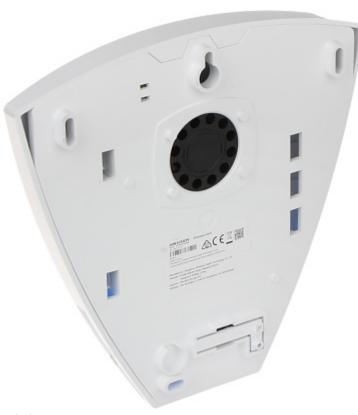

### Internal view of the housing:

Mounting side view:

Code: DS-PSG-WO-868
WIRELESS OUTDOOR SIREN **DS-PSG-WO-868** Hikvision

In the kit:

PACKAGE

Dimensions (L x W x H): 0x0x0 mm

Gross Weight: 0 kg