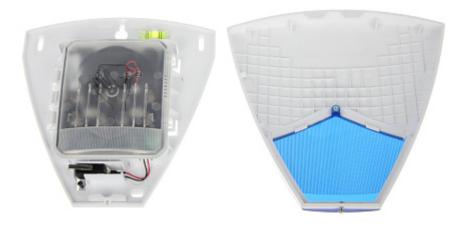

### Internal view of the housing:

Mounting side view:

Code: DS-PSG-WO-868
WIRELESS OUTDOOR SIREN **DS-PSG-WO-868** Hikvision

In the kit:

PACKAGE

Dimensions (L x W x H): 0x0x0 mm

Gross Weight: 0 kg