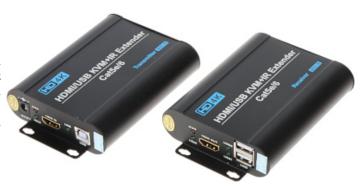

Device allows to send High Definition signal to the TV-Set receiver equipped with HDMI connector via UTP Cat. 5e, 6 cable. Extender also allows to extend an USB 2.0 port, eg. in order to control the recorder using the mouse. To TV set you need connect only one UTP cable, what makes installation easy and improve aesthetic quality of installation.

The set of transmitter and receiver allows also to remote controller signal transmission.

### Transmitter and receiver connectors:

Connection schematic diagram: