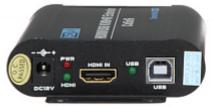

|
| Weight:                        | 0.16 kg                                                                                                                                                                                                            |
| Dimensions:                    | 122 x 81 x 26 mm - Transmitter or receiver dimensions                                                                                                                                                              |
| Guarantee:                     | 2 years                                                                                                                                                                                                            |

### Transmitter and receiver connectors:









Connection schematic diagram:



# User Manual

Code: HDMI+USB-EX-70-4K EXTENDER **HDMI+USB-EX-70-4K** 



In the kit:



PACKAGE

Dimensions (L x W x H): 0x0x0 mm Gross Weight: 0 kg