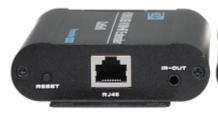

|
| Weight:                        | 0.16 kg                                                                                                                                                                                                            |
| Dimensions:                    | 122 x 81 x 26 mm - Transmitter or receiver dimensions                                                                                                                                                              |
| Guarantee:                     | 2 years                                                                                                                                                                                                            |

### Transmitter and receiver connectors:









Connection schematic diagram:



# User Manual

Code: HDMI+USB-EX-70-4K EXTENDER **HDMI+USB-EX-70-4K** 



In the kit:



PACKAGE

Dimensions (L x W x H): 0x0x0 mm Gross Weight: 0 kg