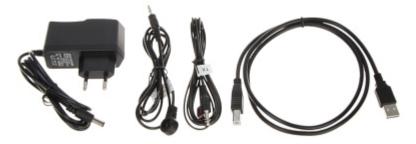

# User Manual

Code: HDMI+USB-EX-70-4K EXTENDER **HDMI+USB-EX-70-4K** 

In the kit:

PACKAGE

Dimensions (L x W x H): 0x0x0 mm Gross Weight: 0 kg