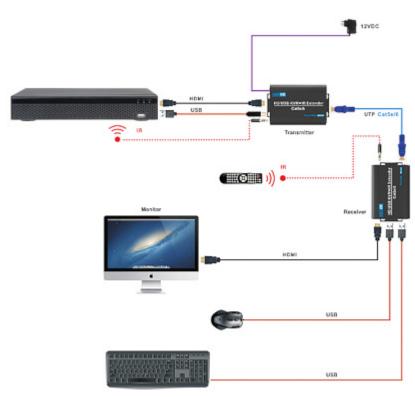

Device allows to send High Definition signal to the TV-Set receiver equipped with HDMI connector via UTP Cat. 5e, 6 cable. Extender also allows to extend an USB 2.0 port, eg. in order to control the recorder using the mouse. To TV set you need connect only one UTP cable, what makes installation easy and improve aesthetic quality of installation.

The set of transmitter and receiver allows also to remote controller signal transmission.

### Transmitter and receiver connectors:

Connection schematic diagram: