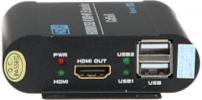

|
| Weight:                        | 0.16 kg                                                                                                                                                                                                            |
| Dimensions:                    | 122 x 81 x 26 mm - Transmitter or receiver dimensions                                                                                                                                                              |
| Guarantee:                     | 2 years                                                                                                                                                                                                            |

### Transmitter and receiver connectors:









Connection schematic diagram:



# User Manual

Code: HDMI+USB-EX-70-4K EXTENDER **HDMI+USB-EX-70-4K** 



In the kit:



PACKAGE

Dimensions (L x W x H): 0x0x0 mm Gross Weight: 0 kg