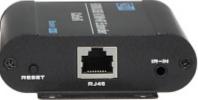

|
| Weight:                        | 0.16 kg                                                                                                                                                                                                            |
| Dimensions:                    | 122 x 81 x 26 mm - Transmitter or receiver dimensions                                                                                                                                                              |
| Guarantee:                     | 2 years                                                                                                                                                                                                            |

### Transmitter and receiver connectors:









Connection schematic diagram:



# User Manual

Code: HDMI+USB-EX-70-4K EXTENDER **HDMI+USB-EX-70-4K** 



In the kit:



PACKAGE

Dimensions (L x W x H): 0x0x0 mm Gross Weight: 0 kg