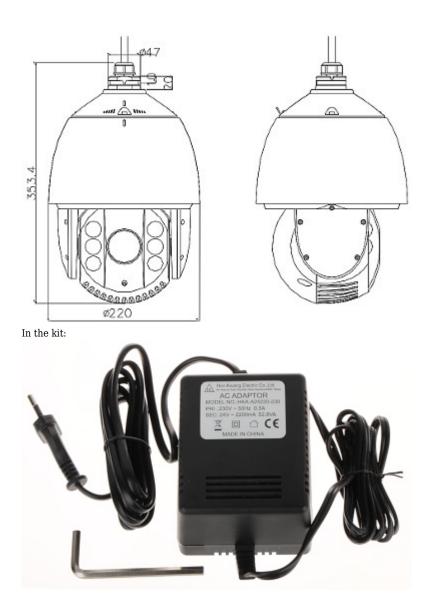

### User Manual Code: DS-2AE7232TI-A(C)

Code: DS-2AE7232TI-A(C) AHD, HD-CVI, HD-TVI, CVBS SPEED DOME CAMERA OUTDOOR **DS-2AE7232TI-A(C)** - 1080p 4.8 ...

153 mm Hikvision

| [                       |                                                                                                                                                                                                                                                                                                                                                                                                                             |
|-------------------------|-----------------------------------------------------------------------------------------------------------------------------------------------------------------------------------------------------------------------------------------------------------------------------------------------------------------------------------------------------------------------------------------------------------------------------|
| PTZ control:            | Via interface RS-485<br>The ability to control via coaxial cable from recorder HIKVISION                                                                                                                                                                                                                                                                                                                                    |
| Protocols:              | Pelco-D, Pelco-P (auto detection)                                                                                                                                                                                                                                                                                                                                                                                           |
| Video output:           | 1 Vpp / 75 $\Omega$ - AHD / HD-CVI / HD-TVI / CVBS                                                                                                                                                                                                                                                                                                                                                                          |
| Audio:                  | -                                                                                                                                                                                                                                                                                                                                                                                                                           |
| Number of presets:      | 256                                                                                                                                                                                                                                                                                                                                                                                                                         |
| Route settings:         | 10                                                                                                                                                                                                                                                                                                                                                                                                                          |
| Horizontal scan:        | ×                                                                                                                                                                                                                                                                                                                                                                                                                           |
| Park action:            | Call the set function (tour, scan, etc.) after specified dwell time                                                                                                                                                                                                                                                                                                                                                         |
| Alarm inputs / outputs: | -                                                                                                                                                                                                                                                                                                                                                                                                                           |
| Main features:          | <ul> <li>Intelligent 3D Positioning System</li> <li>3D-DNR - Digital Noise Reduction</li> <li>D-WDR - Wide Dynamic Range</li> <li>EIS - Electronic Image Stabilization</li> <li>IR illuminator optimization</li> <li>BLC/HLC - Back Light / High Light Compensation</li> <li>AGC - Automatic Gain Control</li> <li>ICR - Movable InfraRed filter</li> <li>Auto White Balance</li> <li>Configurable Privacy Zones</li> </ul> |
| OSD menu:               | OSD menu available via Hikvision HD-TVI recorder                                                                                                                                                                                                                                                                                                                                                                            |
| Vandal-proof:           | -                                                                                                                                                                                                                                                                                                                                                                                                                           |
| "Index of Protection":  | IP66                                                                                                                                                                                                                                                                                                                                                                                                                        |
| Power supply:           | 24 V AC                                                                                                                                                                                                                                                                                                                                                                                                                     |
| Power consumption:      | $\leq 40 \text{ W}$                                                                                                                                                                                                                                                                                                                                                                                                         |
| Housing:                | Speed Dome, Metal                                                                                                                                                                                                                                                                                                                                                                                                           |
| Color:                  | White                                                                                                                                                                                                                                                                                                                                                                                                                       |
| Operation temp:         | -30 °C 65 °C                                                                                                                                                                                                                                                                                                                                                                                                                |
| Weight:                 | 4.5 kg                                                                                                                                                                                                                                                                                                                                                                                                                      |
| Dimensions:             | Ø 220 x 353 mm                                                                                                                                                                                                                                                                                                                                                                                                              |
| Supported languages:    | English, Polish                                                                                                                                                                                                                                                                                                                                                                                                             |
| Manufacturer / Brand:   | Hikvision                                                                                                                                                                                                                                                                                                                                                                                                                   |
| SAP Code:               | 301205024                                                                                                                                                                                                                                                                                                                                                                                                                   |
| Guarantee:              | 3 years                                                                                                                                                                                                                                                                                                                                                                                                                     |
|                         |                                                                                                                                                                                                                                                                                                                                                                                                                             |

Bottom view: