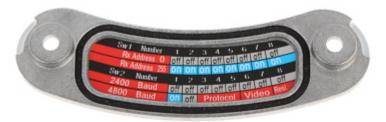

### User Manual Code: DS-2AE7232TI-A(C) AHD, HD-CVI, HD-TVI, CVBS SPEED DOME CAMERA OUTDOOR **DS-2AE7232TI-A(C)** - 1080p 4.8 ... 153 mm Hikvision

On the body, under the cover there are placed configuration switches: