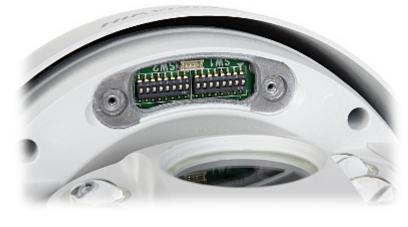

### User Manual Code: DS-2AE7232TI-A(C) AHD, HD-CVI, HD-TVI, CVBS SPEED DOME CAMERA OUTDOOR **DS-2AE7232TI-A(C)** - 1080p 4.8 ... 153 mm Hikvision

On the body, under the cover there are placed configuration switches: