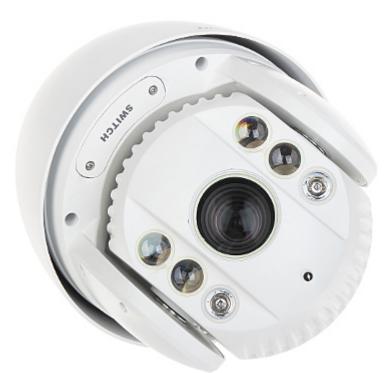

|
|                         |                                                                                                                                                                                                                                                                                                                                                                                                                             |

Bottom view:





### User Manual Code: DS-2AE7232TI-A(C) AHD, HD-CVI, HD-TVI, CVBS SPEED DOME CAMERA OUTDOOR **DS-2AE7232TI-A(C)** - 1080p 4.8 ... 153 mm Hikvision



On the body, under the cover there are placed configuration switches:





Camera connectors:



DELTA-OPTI Monika Matysiak; https://www.delta.poznan.pl POL; 60-713 Poznań; Graniczna 10 e-mail: delta-opti@delta.poznan.pl; tel: +(48) 61 864 69 60

2024-04-30

DS-2AE7232TI-A(C)



### User Manual Code: DS-2AE7232TI-A(C) AHD, HD-CVI, HD-TVI, CVBS SPEED DOME CAMERA OUTDOOR **DS-2AE7232TI-A(C)** - 1080p 4.8 ... 153 mm Hikvision





DELTA-OPTI Monika Matysiak; https://www.delta.poznan.pl POL; 60-713 Poznań; Graniczna 10 e-mail: delta-opti@delta.poznan.pl; tel: +(48) 61 864 69 60





PACKAGE

Dimensions (L x W x H): 0x0x0 mm Gross Weight: 0 kg



DELTA-OPTI Monika Matysiak; https://www.delta.poznan.pl POL; 60-713 Poznań; Graniczna 10 e-mail: delta-opti@delta.poznan.pl; tel: +(48) 61 864 69 60