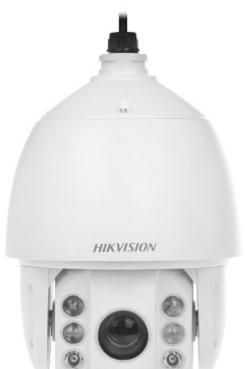

# User Manual

Code: DS-2AE7232TI-A(C) AHD, HD-CVI, HD-TVI, CVBS SPEED DOME CAMERA OUTDOOR **DS-2AE7232TI-A(C)** - 1080p 4.8 ...

153 mm Hikvision

Megapixel camera with 1/2.8" CMOS sensor and AHD / HD-CVI / HD-TVI / PAL.