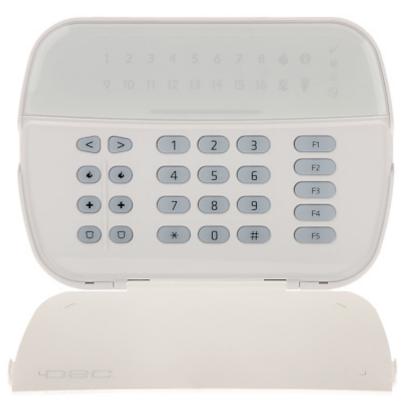

| Support:              | Alarm control panels : DSC                                                                                                                                                                                                                                                                                                                                                                                       |
|-----------------------|------------------------------------------------------------------------------------------------------------------------------------------------------------------------------------------------------------------------------------------------------------------------------------------------------------------------------------------------------------------------------------------------------------------|
| Main features:        | LEDs indicating device operation state White backlight Alarms: keypad hold-down PANIC, FIRE and AUX 16 LEDs indicating the line status 5 programmable function buttons to control the system Configuration option in keypad line and/or PGM output mode Bbuzzer for acoustic signaling of some system events Index of Protection": IP30 Tamper detection - opening the enclosure, removing from mounting surface |
| Power supply:         | 13.8 V DC                                                                                                                                                                                                                                                                                                                                                                                                        |
| Current consumption:  | max. 105 mA                                                                                                                                                                                                                                                                                                                                                                                                      |
| Operation temp:       | -10 °C 55 °C                                                                                                                                                                                                                                                                                                                                                                                                     |
| Weight:               | 0.24 kg                                                                                                                                                                                                                                                                                                                                                                                                          |
| Dimensions:           | 168 x 122 x 21 mm                                                                                                                                                                                                                                                                                                                                                                                                |
| Manufacturer / Brand: | DSC                                                                                                                                                                                                                                                                                                                                                                                                              |
| Guarantee:            | 2 years                                                                                                                                                                                                                                                                                                                                                                                                          |

View after open the front cover:

Code: DSC-HS2LEDE1
PARTITION KEYPAD **DSC-HS2LEDE1** 

View after remove the cover:

Mounting side view:

Code: DSC-HS2LEDE1
PARTITION KEYPAD **DSC-HS2LEDE1** 

In the kit:

PACKAGE