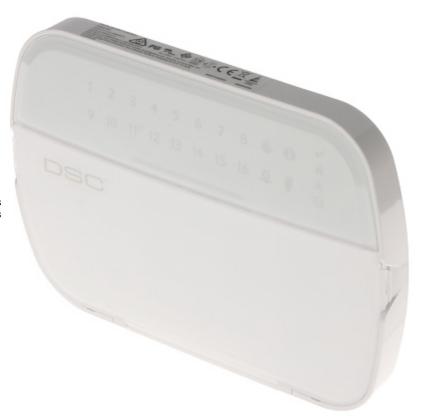

# Code: DSC-HS2LEDE1 PARTITION KEYPAD **DSC-HS2LEDE1**

The keypad basing on microprocessor technology is designed to alarm control panel support. The status indication is showed by LEDs and acoustic signals.

| Support:              | Alarm control panels : DSC                                                                                                                                                                                                                                                                                                                                                                                       |
|-----------------------|------------------------------------------------------------------------------------------------------------------------------------------------------------------------------------------------------------------------------------------------------------------------------------------------------------------------------------------------------------------------------------------------------------------|
| Main features:        | LEDs indicating device operation state White backlight Alarms: keypad hold-down PANIC, FIRE and AUX 16 LEDs indicating the line status 5 programmable function buttons to control the system Configuration option in keypad line and/or PGM output mode Bbuzzer for acoustic signaling of some system events Index of Protection": IP30 Tamper detection - opening the enclosure, removing from mounting surface |
| Power supply:         | 13.8 V DC                                                                                                                                                                                                                                                                                                                                                                                                        |
| Current consumption:  | max. 105 mA                                                                                                                                                                                                                                                                                                                                                                                                      |
| Operation temp:       | -10 °C 55 °C                                                                                                                                                                                                                                                                                                                                                                                                     |
| Weight:               | 0.24 kg                                                                                                                                                                                                                                                                                                                                                                                                          |
| Dimensions:           | 168 x 122 x 21 mm                                                                                                                                                                                                                                                                                                                                                                                                |
| Manufacturer / Brand: | DSC                                                                                                                                                                                                                                                                                                                                                                                                              |
| Guarantee:            | 2 years                                                                                                                                                                                                                                                                                                                                                                                                          |

View after open the front cover:

Code: DSC-HS2LEDE1
PARTITION KEYPAD **DSC-HS2LEDE1** 

View after remove the cover:

Mounting side view:

Code: DSC-HS2LEDE1
PARTITION KEYPAD **DSC-HS2LEDE1** 

In the kit:

PACKAGE