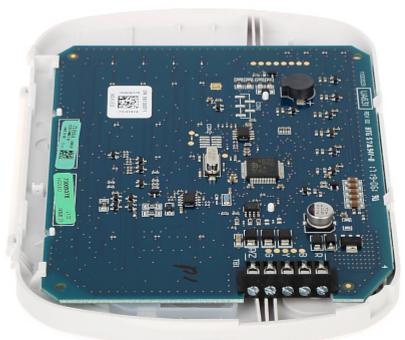

View after open the front cover:

Code: DSC-HS2LEDE1
PARTITION KEYPAD **DSC-HS2LEDE1** 

View after remove the cover:

Mounting side view:

Code: DSC-HS2LEDE1
PARTITION KEYPAD **DSC-HS2LEDE1** 

In the kit:

PACKAGE