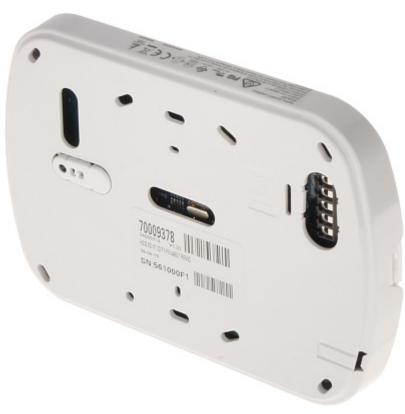

View after open the front cover:

Code: DSC-HS2LEDE1
PARTITION KEYPAD **DSC-HS2LEDE1** 

View after remove the cover:

Mounting side view:

Code: DSC-HS2LEDE1
PARTITION KEYPAD **DSC-HS2LEDE1** 

In the kit:

PACKAGE