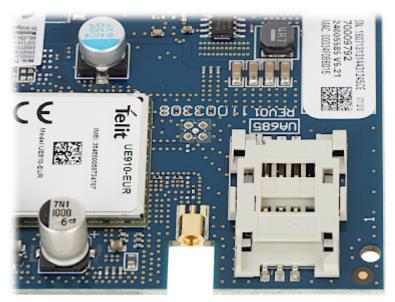

Code: DSC-TL2803GE-EU GPRS / LAN COMMUNICATION MODULE **DSC-TL2803GE-EU** 

Top view:

SIM socket:

Code: DSC-TL2803GE-EU GPRS / LAN COMMUNICATION MODULE **DSC-TL2803GE-EU** 

Port LAN:

In the kit:

Code: DSC-TL2803GE-EU GPRS / LAN COMMUNICATION MODULE DSC-TL2803GE-EU