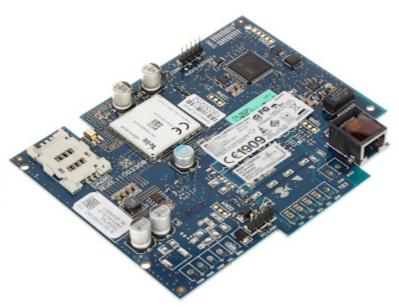

#### Code: DSC-TL2803GE-EU GPRS / LAN COMMUNICATION MODULE **DSC-TL2803GE-EU**

The DSC-TL2803GE-EU communication module is dedicated to work with the DSC alarm control panels. The device is equipped with two data transmission paths: GSM module and LAN port.

Code: DSC-TL2803GE-EU GPRS / LAN COMMUNICATION MODULE **DSC-TL2803GE-EU** 

Top view:

SIM socket:

Code: DSC-TL2803GE-EU GPRS / LAN COMMUNICATION MODULE **DSC-TL2803GE-EU** 

Port LAN:

In the kit:

Code: DSC-TL2803GE-EU GPRS / LAN COMMUNICATION MODULE DSC-TL2803GE-EU