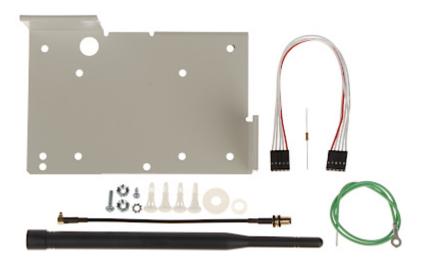

Code: DSC-TL2803GE-EU GPRS / LAN COMMUNICATION MODULE **DSC-TL2803GE-EU** 

Top view:

SIM socket:

Code: DSC-TL2803GE-EU GPRS / LAN COMMUNICATION MODULE **DSC-TL2803GE-EU** 

Port LAN:

In the kit:

Code: DSC-TL2803GE-EU GPRS / LAN COMMUNICATION MODULE DSC-TL2803GE-EU