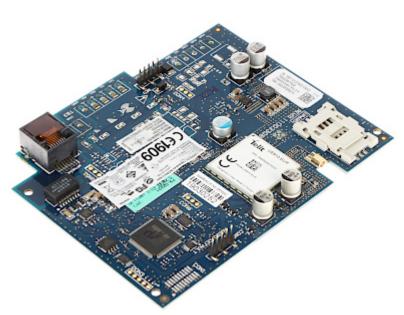

#### Code: DSC-TL2803GE-EU GPRS / LAN COMMUNICATION MODULE **DSC-TL2803GE-EU**

The DSC-TL2803GE-EU communication module is dedicated to work with the DSC alarm control panels. The device is equipped with two data transmission paths: GSM module and LAN port.

Code: DSC-TL2803GE-EU GPRS / LAN COMMUNICATION MODULE **DSC-TL2803GE-EU** 

Top view:

SIM socket:

Code: DSC-TL2803GE-EU GPRS / LAN COMMUNICATION MODULE **DSC-TL2803GE-EU** 

Port LAN:

In the kit:

Code: DSC-TL2803GE-EU GPRS / LAN COMMUNICATION MODULE DSC-TL2803GE-EU