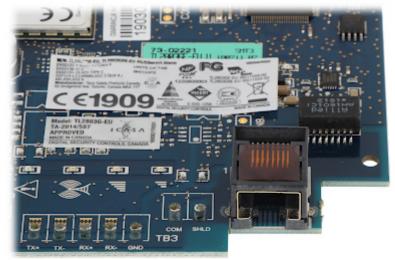

Code: DSC-TL2803GE-EU GPRS / LAN COMMUNICATION MODULE **DSC-TL2803GE-EU** 

Top view:

SIM socket:

Code: DSC-TL2803GE-EU GPRS / LAN COMMUNICATION MODULE **DSC-TL2803GE-EU** 

Port LAN:

In the kit:

Code: DSC-TL2803GE-EU GPRS / LAN COMMUNICATION MODULE DSC-TL2803GE-EU