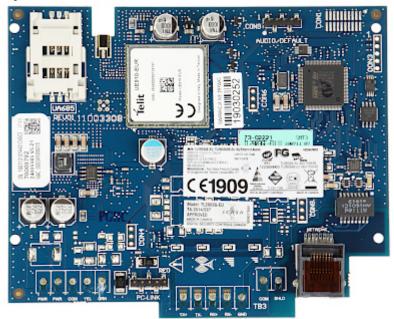

#### Code: DSC-TL2803GE-EU GPRS / LAN COMMUNICATION MODULE **DSC-TL2803GE-EU**

The DSC-TL2803GE-EU communication module is dedicated to work with the DSC alarm control panels. The device is equipped with two data transmission paths: GSM module and LAN port.

Code: DSC-TL2803GE-EU GPRS / LAN COMMUNICATION MODULE **DSC-TL2803GE-EU** 

Top view:

SIM socket:

Code: DSC-TL2803GE-EU GPRS / LAN COMMUNICATION MODULE **DSC-TL2803GE-EU** 

Port LAN:

In the kit:

Code: DSC-TL2803GE-EU GPRS / LAN COMMUNICATION MODULE DSC-TL2803GE-EU