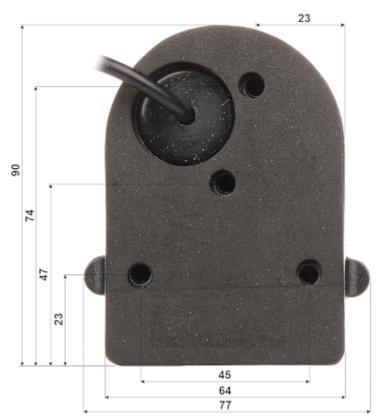

### Front view:

Side view:

Code: ATE-CAM-AHD735HD AHD MOBILE CAMERA ATE-CAM-AHD735HD - 1080p 2.8 mm AUTONE

The camera has a removable cover:

Camera mounting dimensions:

Code: ATE-CAM-AHD735HD
AHD MOBILE CAMERA ATE-CAM-AHD735HD - 1080p 2.8 mm AUTONE

# Code: ATE-CAM-AHD735HD AHD MOBILE CAMERA ATE-CAM-AHD735HD - 1080p 2.8 mm AUTONE

| Color:                | Black                                                                                                          |
|-----------------------|----------------------------------------------------------------------------------------------------------------|
| Application:          | The camera is designed for installation outside vehicles                                                       |
| Power supply:         | $12\mathrm{V}\mathrm{DC}$ / $420\mathrm{mA}$ - Powering the cameras with 12V DC voltage directly from recorder |
| Power consumption:    | < 5 W                                                                                                          |
| Operation temp:       | -20 °C 60 °C                                                                                                   |
| Weight:               | 0.27 kg                                                                                                        |
| Dimensions:           | 90 x 77 x 65 mm                                                                                                |
| Manufacturer / Brand: | AUTONE                                                                                                         |
| Guarantee:            | 2 years                                                                                                        |