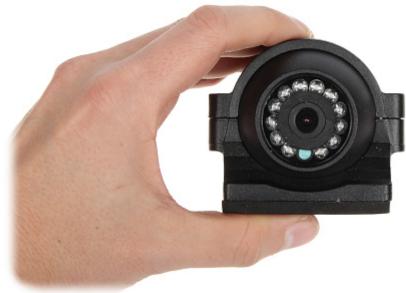

# Code: ATE-CAM-AHD735HD AHD MOBILE CAMERA ATE-CAM-AHD735HD - 1080p 2.8 mm AUTONE

| Color:                | Black                                                                                                          |
|-----------------------|----------------------------------------------------------------------------------------------------------------|
| Application:          | The camera is designed for installation outside vehicles                                                       |
| Power supply:         | $12\mathrm{V}\mathrm{DC}$ / $420\mathrm{mA}$ - Powering the cameras with 12V DC voltage directly from recorder |
| Power consumption:    | < 5 W                                                                                                          |
| Operation temp:       | -20 °C 60 °C                                                                                                   |
| Weight:               | 0.27 kg                                                                                                        |
| Dimensions:           | 90 x 77 x 65 mm                                                                                                |
| Manufacturer / Brand: | AUTONE                                                                                                         |
| Guarantee:            | 2 years                                                                                                        |