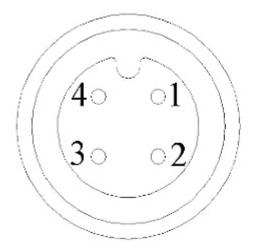

M12 connector:

| SN | Function                     |
|----|------------------------------|
| 1  | 12V camera<br>external power |
| 2  | GND                          |
| 3  | Audio                        |
| 4  | Video                        |