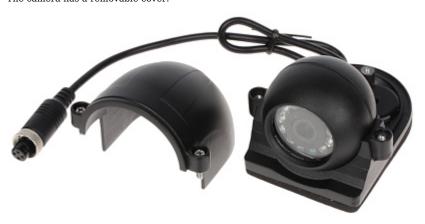

### Front view:

Side view:

Code: ATE-CAM-AHD735HD AHD MOBILE CAMERA ATE-CAM-AHD735HD - 1080p 2.8 mm AUTONE

The camera has a removable cover:

Camera mounting dimensions:

Code: ATE-CAM-AHD735HD
AHD MOBILE CAMERA ATE-CAM-AHD735HD - 1080p 2.8 mm AUTONE