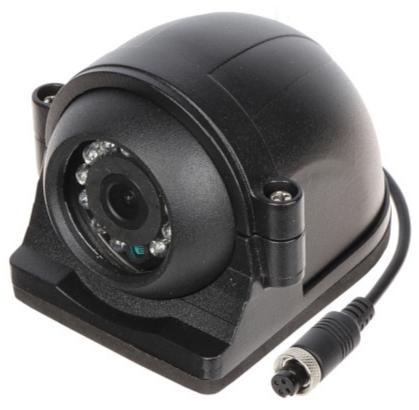

Code: ATE-CAM-AHD735HD AHD MOBILE CAMERA **ATE-CAM-AHD735HD** - 1080p 2.8 mm AUTONE

The ATE-CAM-AHD735HD camera is designed for installation outside vehicles.

The AHD interface allows to transmission of analog, composite video signal via coaxial cable. During transmission there are no delays and is maintained the original, high quality image.

Camera is according to IP67 Index of Protection norm.

| Standard:                 | AHD                                                                                                                                                                                                           |
|---------------------------|---------------------------------------------------------------------------------------------------------------------------------------------------------------------------------------------------------------|
| Sensor:                   | 1/3 " Sony CMOS IMX323                                                                                                                                                                                        |
| Matrix size:              | 2.1 Mpx                                                                                                                                                                                                       |
| Resolution:               | 1920 x 1080 - 1080p                                                                                                                                                                                           |
| Lens:                     | 2.8 mm                                                                                                                                                                                                        |
| View angle:               | 91 ° (manufacturer data)<br>90 ° (our tests result)                                                                                                                                                           |
| Range of IR illumination: | 10 m                                                                                                                                                                                                          |
| S/N ratio:                | ≥ 58 dB                                                                                                                                                                                                       |
| Video output:             | 1 Vpp / 75 $\Omega$ - M12, 4-pin socket, Code A                                                                                                                                                               |
| Audio:                    |                                                                                                                                                                                                               |
| Main features:            | <ul> <li>AGC - Automatic Gain Control</li> <li>BLC - Back Light Compensation</li> <li>ICR filter - IR illuminators support</li> <li>Auto White Balance</li> <li>Sharpness - sharper image outlines</li> </ul> |
| OSD menu:                 | 1                                                                                                                                                                                                             |
| Housing:                  | Dome, Metal                                                                                                                                                                                                   |
| Vandal-proof:             | 1                                                                                                                                                                                                             |

# Code: ATE-CAM-AHD735HD AHD MOBILE CAMERA ATE-CAM-AHD735HD - 1080p 2.8 mm AUTONE

| Color:                | Black                                                                                                          |
|-----------------------|----------------------------------------------------------------------------------------------------------------|
| Application:          | The camera is designed for installation outside vehicles                                                       |
| Power supply:         | $12\mathrm{V}\mathrm{DC}$ / $420\mathrm{mA}$ - Powering the cameras with 12V DC voltage directly from recorder |
| Power consumption:    | < 5 W                                                                                                          |
| Operation temp:       | -20 °C 60 °C                                                                                                   |
| Weight:               | 0.27 kg                                                                                                        |
| Dimensions:           | 90 x 77 x 65 mm                                                                                                |
| Manufacturer / Brand: | AUTONE                                                                                                         |
| Guarantee:            | 2 years                                                                                                        |