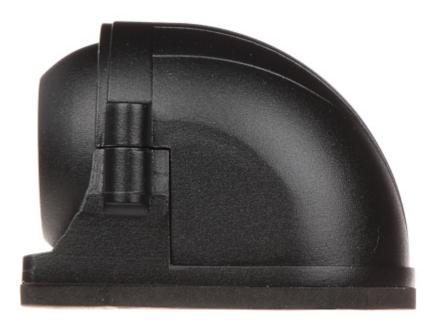

### Front view:

Side view:

Code: ATE-CAM-AHD735HD AHD MOBILE CAMERA ATE-CAM-AHD735HD - 1080p 2.8 mm AUTONE

The camera has a removable cover:

Camera mounting dimensions:

Code: ATE-CAM-AHD735HD
AHD MOBILE CAMERA ATE-CAM-AHD735HD - 1080p 2.8 mm AUTONE