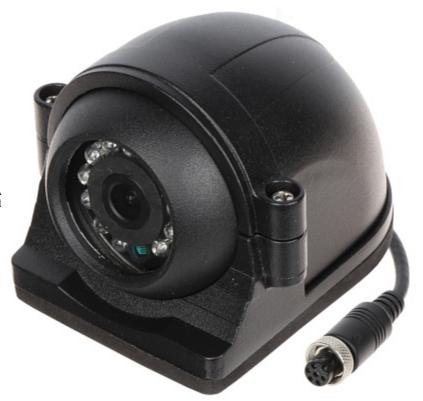

Front view - small sizes camera:

Side view:

Code: ATE-CAM-IPC735
IP MOBILE CAMERA ATE-CAM-IPC735 - 1080p 2.8 mm AUTONE

The camera has a removable cover:

Camera mounting dimensions:

Code: ATE-CAM-IPC735
IP MOBILE CAMERA ATE-CAM-IPC735 - 1080p 2.8 mm AUTONE