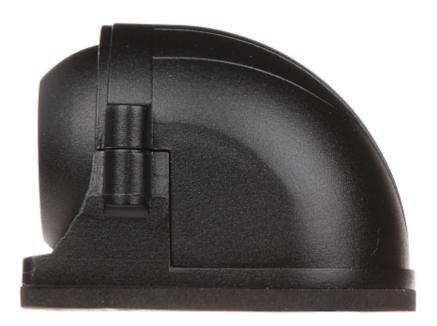

Front view - small sizes camera:

Side view:

Code: ATE-CAM-IPC735
IP MOBILE CAMERA ATE-CAM-IPC735 - 1080p 2.8 mm AUTONE

The camera has a removable cover:

Camera mounting dimensions:

Code: ATE-CAM-IPC735
IP MOBILE CAMERA ATE-CAM-IPC735 - 1080p 2.8 mm AUTONE