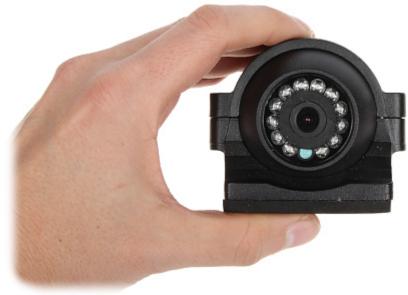

Front view - small sizes camera:

Side view:

Code: ATE-CAM-IPC735
IP MOBILE CAMERA ATE-CAM-IPC735 - 1080p 2.8 mm AUTONE

The camera has a removable cover:

Camera mounting dimensions:

Code: ATE-CAM-IPC735
IP MOBILE CAMERA ATE-CAM-IPC735 - 1080p 2.8 mm AUTONE