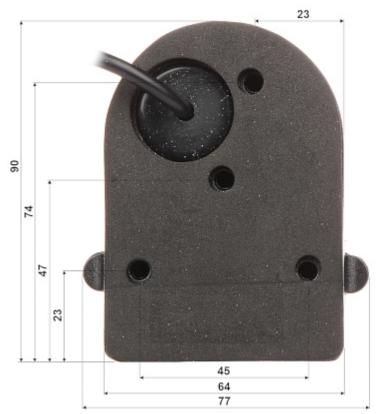

Front view - small sizes camera:

Side view:

Code: ATE-CAM-IPC735
IP MOBILE CAMERA ATE-CAM-IPC735 - 1080p 2.8 mm AUTONE

The camera has a removable cover:

Camera mounting dimensions:

Code: ATE-CAM-IPC735
IP MOBILE CAMERA ATE-CAM-IPC735 - 1080p 2.8 mm AUTONE

Code: ATE-CAM-IPC735
IP MOBILE CAMERA ATE-CAM-IPC735 - 1080p 2.8 mm AUTONE

| Main features:            | Motion Detection     Auto White Balance     AGC - Automatic Gain Control     BLC - Back Light Compensation |
|---------------------------|------------------------------------------------------------------------------------------------------------|
| Power supply:             | 12 V DC / 600 mA                                                                                           |
| Power consumption:        | ≤ 5 W                                                                                                      |
| Mobile phones support:    | -                                                                                                          |
| Default IP address:       | 192.168.1.2                                                                                                |
| Default user password:    | admin / -                                                                                                  |
| Web browser access ports: | 8899                                                                                                       |
| PC client access ports:   | 8899                                                                                                       |
| Housing:                  | Dome, Metal                                                                                                |
| Color:                    | Black                                                                                                      |
| "Index of Protection":    | IP66                                                                                                       |
| Operation temp:           | -20 °C 60 °C                                                                                               |
| Weight:                   | 0.27 kg                                                                                                    |
| Dimensions:               | 90 x 77 x 65 mm                                                                                            |
| Supported languages:      | English                                                                                                    |
| Manufacturer / Brand:     | AUTONE                                                                                                     |
| Guarantee:                | 2 years                                                                                                    |