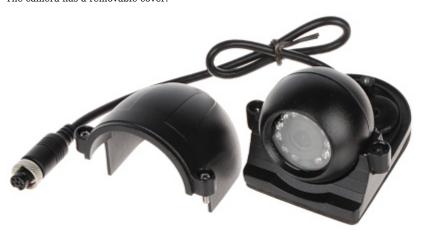

Front view - small sizes camera:

Side view:

Code: ATE-CAM-IPC735
IP MOBILE CAMERA ATE-CAM-IPC735 - 1080p 2.8 mm AUTONE

The camera has a removable cover:

Camera mounting dimensions:

Code: ATE-CAM-IPC735
IP MOBILE CAMERA ATE-CAM-IPC735 - 1080p 2.8 mm AUTONE