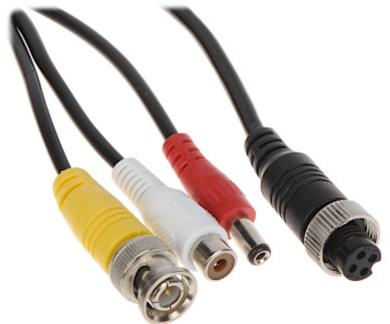

Connection cable terminated with a M12 4-pin socket on one side and a BNC plug, CINCH socket and a 2.1/5.5mm power plug on the other.

DELTA-OPTI Monika Matysiak; https://www.delta.poznan.pl POL; 60-713 Poznań; Graniczna 10 e-mail: delta-opti@delta.poznan.pl; tel: +(48) 61 864 69 60

## User Manual Code: ATE-AVIA/BNC-10M CABLE ATE-AVIA/BNC-10M 10 m AUTONE

| Cable:                | BNC plug + Cinch socket + 2.1/5.5 mm plug / M12, 4-pin socket - Code A |
|-----------------------|------------------------------------------------------------------------|
| Length of the cable:  | 10 m                                                                   |
| Application:          | ATE mobile recorders and cameras                                       |
| Main features:        | Very easy and quick assembly                                           |
| Weight:               | 0.29 kg                                                                |
| Manufacturer / Brand: | AUTONE                                                                 |
| Guarantee:            | 2 years                                                                |