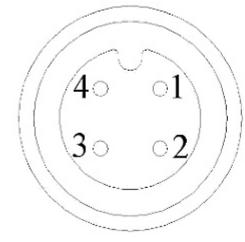

Cable connectors:

M12 connector:

| SN | Function                     |
|----|------------------------------|
| 1  | 12V camera<br>external power |
| 2  | GND                          |
| 3  | Audio                        |
| 4  | Video                        |