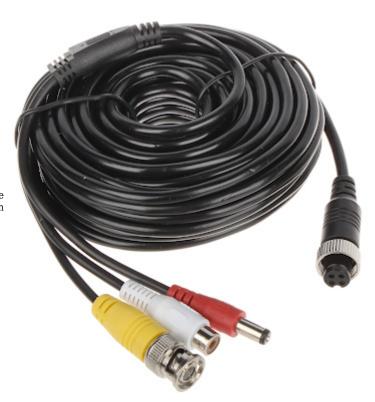

Connection cable terminated with a M12 4-pin socket on one side and a BNC plug, CINCH socket and a 2.1/5.5mm power plug on the other.

DELTA-OPTI Monika Matysiak; https://www.delta.poznan.pl POL; 60-713 Poznań; Graniczna 10 e-mail: delta-opti@delta.poznan.pl; tel: +(48) 61 864 69 60

## User Manual Code: ATE-AVIA/BNC-10M CABLE ATE-AVIA/BNC-10M 10 m AUTONE

| Cable:                | BNC plug + Cinch socket + 2.1/5.5 mm plug / M12, 4-pin socket - Code A |
|-----------------------|------------------------------------------------------------------------|
| Length of the cable:  | 10 m                                                                   |
| Application:          | ATE mobile recorders and cameras                                       |
| Main features:        | Very easy and quick assembly                                           |
| Weight:               | 0.29 kg                                                                |
| Manufacturer / Brand: | AUTONE                                                                 |
| Guarantee:            | 2 years                                                                |