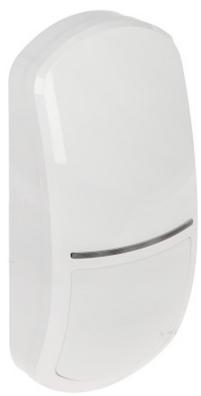

### Code: SLIM-PIR-LUNA-PET PIR DETECTOR SLIM-PIR-LUNA-PET SATEL

# Code: SLIM-PIR-LUNA-PET PIR DETECTOR SLIM-PIR-LUNA-PET SATEL

Digital passive infrared detector with LED lighting function.

Thanks to pet immunity, the SLIM-PIR-LUNA-PET can provide protection even when small pets are moving around during surveillance.  $\frac{1}{2} \frac{1}{2} \frac{$ 