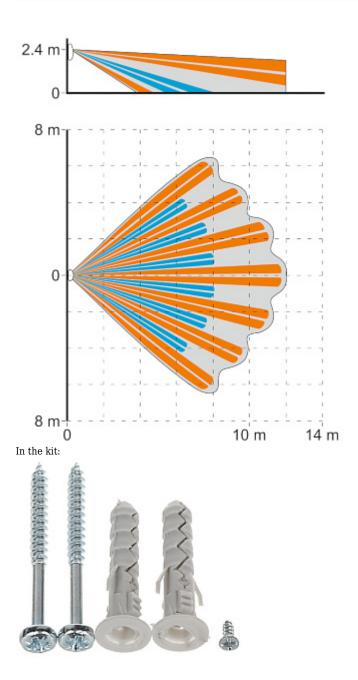

Internal view:

Code: SLIM-PIR-LUNA-PET PIR DETECTOR SLIM-PIR-LUNA-PET SATEL

Connectors:

Code: SLIM-PIR-LUNA-PET
PIR DETECTOR SLIM-PIR-LUNA-PET SATEL

Rear view:

Detector range:

Code: SLIM-PIR-LUNA-PET
PIR DETECTOR **SLIM-PIR-LUNA-PET** SATEL

| Application:                      | Indoor                                                                                                                                                                                                                                                                                                                                                                                                                                         |
|-----------------------------------|------------------------------------------------------------------------------------------------------------------------------------------------------------------------------------------------------------------------------------------------------------------------------------------------------------------------------------------------------------------------------------------------------------------------------------------------|
| Pyroelectric sensor:              | Double                                                                                                                                                                                                                                                                                                                                                                                                                                         |
| Sensor type:                      | Passive Infra Red (PIR)                                                                                                                                                                                                                                                                                                                                                                                                                        |
| Range:                            | 12 x 12 m, 90 °                                                                                                                                                                                                                                                                                                                                                                                                                                |
| Sensitivity adjustment:           | Possibility to set 1 of 16 sensitivity levels                                                                                                                                                                                                                                                                                                                                                                                                  |
| Pet immunity:                     | ≤ 20 kg                                                                                                                                                                                                                                                                                                                                                                                                                                        |
| Alarm time:                       | 2 s                                                                                                                                                                                                                                                                                                                                                                                                                                            |
| Maximal outputs load:             | 40 mA / 24 V DC                                                                                                                                                                                                                                                                                                                                                                                                                                |
| Digital temperature compensation: | <b>✓</b>                                                                                                                                                                                                                                                                                                                                                                                                                                       |
| Target speed range:               | 0.3 3 m/s                                                                                                                                                                                                                                                                                                                                                                                                                                      |
| Power supply:                     | 12 V DC / 97 mA (max)                                                                                                                                                                                                                                                                                                                                                                                                                          |
| Main features:                    | • Lighting function implemented by means of LED diodes   • Compliance to EN 50131-2-2 @ Grade 2 standard   • Optical tamper protection which reacts to opening the housing and pulling away from the wall   • Remote on/off of the LED indicator and choice of lighting color from 7 colors   • Built-in parametric resistors 2EOL: $2 \times 1.1k\Omega$ , $2 \times 4.7 k\Omega$ , $2 \times 5.6 k\Omega$ • Remote controlled (not included) |
| Operation temp:                   | -10 °C 55 °C                                                                                                                                                                                                                                                                                                                                                                                                                                   |