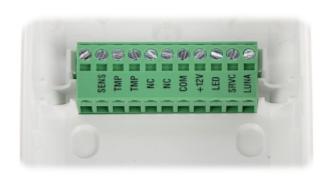

Internal view:

Code: SLIM-PIR-LUNA-PET PIR DETECTOR SLIM-PIR-LUNA-PET SATEL

Connectors:

Code: SLIM-PIR-LUNA-PET
PIR DETECTOR SLIM-PIR-LUNA-PET SATEL

Rear view:

Detector range:

Code: SLIM-PIR-LUNA-PET
PIR DETECTOR **SLIM-PIR-LUNA-PET** SATEL