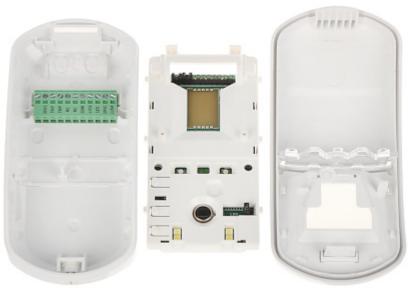

Internal view:

Code: SLIM-PIR-LUNA-PET PIR DETECTOR SLIM-PIR-LUNA-PET SATEL

Connectors:

Code: SLIM-PIR-LUNA-PET
PIR DETECTOR SLIM-PIR-LUNA-PET SATEL

Rear view:

Detector range:

Code: SLIM-PIR-LUNA-PET
PIR DETECTOR **SLIM-PIR-LUNA-PET** SATEL