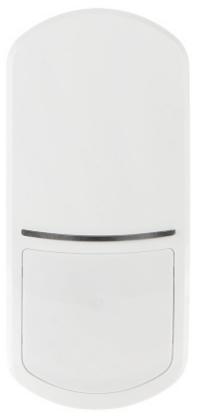

### Code: SLIM-PIR-LUNA-PET PIR DETECTOR SLIM-PIR-LUNA-PET SATEL

# Code: SLIM-PIR-LUNA-PET PIR DETECTOR SLIM-PIR-LUNA-PET SATEL

Digital passive infrared detector with LED lighting function.

Thanks to pet immunity, the SLIM-PIR-LUNA-PET can provide protection even when small pets are moving around during surveillance.  $\frac{1}{2} \frac{1}{2} \frac{$ 