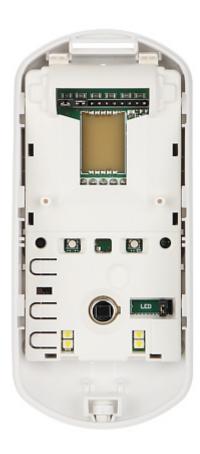

Internal view:

Code: SLIM-PIR-LUNA-PET PIR DETECTOR SLIM-PIR-LUNA-PET SATEL

Connectors:

Code: SLIM-PIR-LUNA-PET
PIR DETECTOR SLIM-PIR-LUNA-PET SATEL

Rear view:

Detector range:

Code: SLIM-PIR-LUNA-PET
PIR DETECTOR **SLIM-PIR-LUNA-PET** SATEL