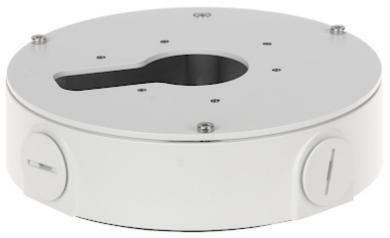

Ceiling bracket for cameras.

It can be used to vandal-proof cameras installation. It has very useful advantage, possibility to hide camera cables and connectors.

| Neck diameter:                  | Ø 161 mm                                  |
|---------------------------------|-------------------------------------------|
| Suitable for cameras:           | DAHUA - documentation for download below. |
| Material:                       | Aluminum                                  |
| Color:                          | White                                     |
| Distance from mounting surface: | 42 mm                                     |

Camera mounting side view:

View of the ceiling mounting side:

Side view:

Dimensions:

In the kit:

DELTA-OPTI Monika Matysiak; https://www.delta.poznan.pl POL; 60-713 Poznań; Graniczna 10 e-mail: delta-opti@delta.poznan.pl; tel: +(48) 61 864 69 60