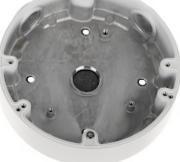

Ceiling bracket for cameras.

It can be used to vandal-proof cameras installation. It has very useful advantage, possibility to hide camera cables and connectors.

| Neck diameter:                  | Ø 161 mm                                  |
|---------------------------------|-------------------------------------------|
| Suitable for cameras:           | DAHUA - documentation for download below. |
| Material:                       | Aluminum                                  |
| Color:                          | White                                     |
| Distance from mounting surface: | 42 mm                                     |