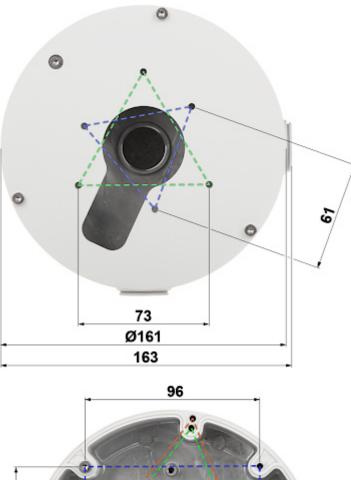

Camera mounting side view:

View of the ceiling mounting side:

Side view:

Dimensions:

In the kit:

DELTA-OPTI Monika Matysiak; https://www.delta.poznan.pl POL; 60-713 Poznań; Graniczna 10 e-mail: delta-opti@delta.poznan.pl; tel: +(48) 61 864 69 60