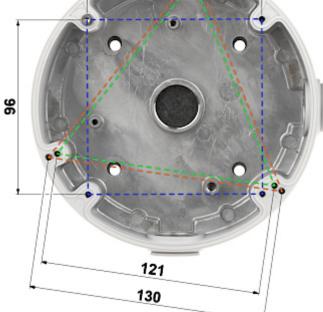

Camera mounting side view:

View of the ceiling mounting side:

Side view:

Dimensions:

In the kit:

DELTA-OPTI Monika Matysiak; https://www.delta.poznan.pl POL; 60-713 Poznań; Graniczna 10 e-mail: delta-opti@delta.poznan.pl; tel: +(48) 61 864 69 60