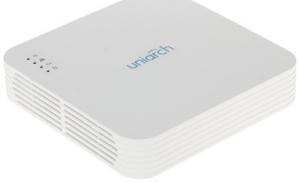

#### Top view:

| C.R. (SHIMMA) ALL | 68 |
|-------------------|----|
|                   |    |
| • 0               |    |
| • &               |    |
| • •               |    |
| • 8               |    |
|                   |    |
|                   |    |
|                   | 1  |
| uniarc            | :h |
|                   |    |
|                   |    |
|                   |    |
|                   |    |
|                   |    |
|                   |    |
|                   |    |
|                   |    |