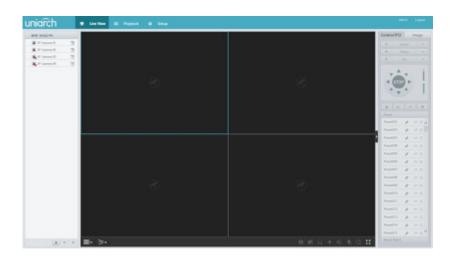

## User Manual Code: NVR104LS-P4 NVR NVR104LS-P4 4 CHANNELS + 4-PORT POE SWITCH UNIARCH

Example captures of device interface:

PACKAGE

DELTA-OPTI Monika Matysiak; https://www.delta.poznan.pl POL; 60-713 Poznań; Graniczna 10 e-mail: delta-opti@delta.poznan.pl; tel: +(48) 61 864 69 60