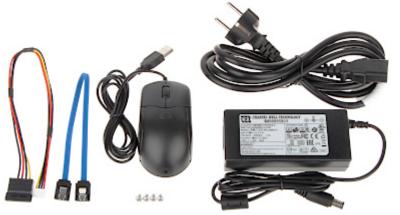

Rear panel:

See how to mount a hard disk drive and configure the recorder: : In the kit:

DELTA-OPTI Monika Matysiak; https://www.delta.poznan.pl POL; 60-713 Poznań; Graniczna 10 e-mail: delta-opti@delta.poznan.pl; tel: +(48) 61 864 69 60

## User Manual Code: NVR104LS-P4 NVR NVR104LS-P4 4 CHANNELS + 4-PORT POE SWITCH UNIARCH

Example captures of device interface:

PACKAGE

DELTA-OPTI Monika Matysiak; https://www.delta.poznan.pl POL; 60-713 Poznań; Graniczna 10 e-mail: delta-opti@delta.poznan.pl; tel: +(48) 61 864 69 60