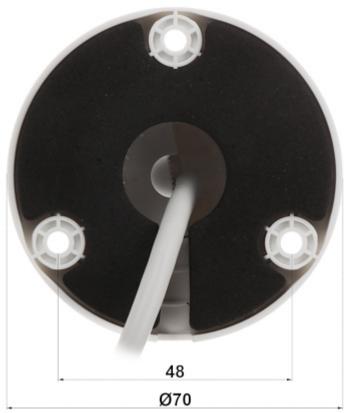

DELTA-OPTI Monika Matysiak; https://www.delta.poznan.pl POL; 60-713 Poznań; Graniczna 10 e-mail: delta-opti@delta.poznan.pl; tel: +(48) 61 864 69 60

| Network protocols:             | HTTP, TCP, ARP, RTSP, RTP, RTCP, UDP, DHCP, DNS, IPv4, NTP, Multicast, ICMP, TLS                                                                                                                                                                                                                                                                                                                                                                                                                              |
|--------------------------------|---------------------------------------------------------------------------------------------------------------------------------------------------------------------------------------------------------------------------------------------------------------------------------------------------------------------------------------------------------------------------------------------------------------------------------------------------------------------------------------------------------------|
| WEB Server:                    | Built-in                                                                                                                                                                                                                                                                                                                                                                                                                                                                                                      |
| Max. number of on-line users:  | 20                                                                                                                                                                                                                                                                                                                                                                                                                                                                                                            |
| ONVIF:                         | 16.12                                                                                                                                                                                                                                                                                                                                                                                                                                                                                                         |
| Mobile phones support:         | Port no.: 37777 or access by a cloud (P2P)<br>• Android: Free application <u>DMSS</u><br>• iOS (iPhone): Free application <u>DMSS</u>                                                                                                                                                                                                                                                                                                                                                                         |
| Default admin user / password: | admin / -<br>The administrator password should be set at the first start                                                                                                                                                                                                                                                                                                                                                                                                                                      |
| Default IP address:            | 192.168.1.108                                                                                                                                                                                                                                                                                                                                                                                                                                                                                                 |
| Web browser access ports:      | 80, 37777                                                                                                                                                                                                                                                                                                                                                                                                                                                                                                     |
| PC client access ports:        | 37777                                                                                                                                                                                                                                                                                                                                                                                                                                                                                                         |
| Mobile client access ports:    | 37777                                                                                                                                                                                                                                                                                                                                                                                                                                                                                                         |
| Port ONVIF:                    | 80                                                                                                                                                                                                                                                                                                                                                                                                                                                                                                            |
| RTSP URL:                      | rtsp://admin:hasło@192.168.1.108:554/cam/realmonitor?channel=1&subtype=0 -<br>Main stream<br>rtsp://admin:hasło@192.168.1.108:554/cam/realmonitor?channel=1&subtype=1 - Sub<br>stream                                                                                                                                                                                                                                                                                                                         |
| Main features:                 | <ul> <li>3D-DNR - Digital Noise Reduction</li> <li>D-WDR - Wide Dynamic Range</li> <li>ROI - improve the quality of selected parts of image</li> <li>BLC - Back Light Compensation</li> <li>HLC - High Light Compensation (spot)</li> <li>AGC - Automatic Gain Control</li> <li>Auto White Balance</li> <li>Possibility to change the resolution, quality and bit rate</li> <li>Motion Detection</li> <li>Configurable Privacy Zones</li> <li>Mirror - Mirror image</li> <li>D-ZOOM - Digital Zoom</li> </ul> |
| Power supply:                  | • PoE (802.3af),<br>• 12 V DC / 350 mA                                                                                                                                                                                                                                                                                                                                                                                                                                                                        |
| Power consumption:             | < 4.2 W                                                                                                                                                                                                                                                                                                                                                                                                                                                                                                       |
| Housing:                       | Compact, Metal + Plastic                                                                                                                                                                                                                                                                                                                                                                                                                                                                                      |
| Color:                         | White                                                                                                                                                                                                                                                                                                                                                                                                                                                                                                         |
| "Index of Protection":         | IP67                                                                                                                                                                                                                                                                                                                                                                                                                                                                                                          |
| Operation temp:                | -30 °C 60 °C                                                                                                                                                                                                                                                                                                                                                                                                                                                                                                  |
| Weight:                        | 0.22 kg                                                                                                                                                                                                                                                                                                                                                                                                                                                                                                       |
| Dimensions:                    | Ø 70 x 163 mm                                                                                                                                                                                                                                                                                                                                                                                                                                                                                                 |
| Supported languages:           | Polish, English, Czech                                                                                                                                                                                                                                                                                                                                                                                                                                                                                        |
| Manufacturer / Brand:          | DAHUA                                                                                                                                                                                                                                                                                                                                                                                                                                                                                                         |
| Guarantee:                     | 3 years                                                                                                                                                                                                                                                                                                                                                                                                                                                                                                       |