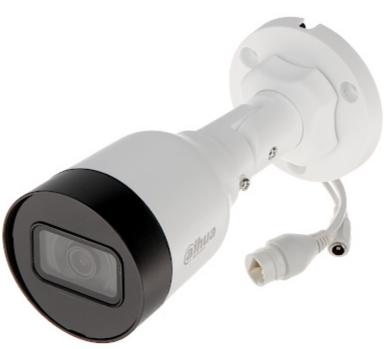

IP camera with efficient H.264 / H.265 image compression algorithm for clear and smooth video streaming at maximal resolution of 3.7 Mpx. PoE powering possibility, compatible with the 802.3af

PoE powering possibility, compatible with the 802.3af standard makes the device more universal and easier to install.

The DAHUA Cooper series product has been designed to minimize costs while maintaining high quality and ease of use.

| Standard:                 | TCP/IP                                                                                                           |
|---------------------------|------------------------------------------------------------------------------------------------------------------|
| Sensor:                   | 1/3 " Progressive Scan CMOS                                                                                      |
| Matrix size:              | 4 Mpx                                                                                                            |
| Resolution:               | 2560 x 1440 - 3.7 Mpx<br>2304 x 1296 - 3 Mpx<br>1920 x 1080 - 1080p<br>1280 x 960 - 1.3 Mpx<br>1280 x 720 - 720p |
| Lens:                     | 2.8 mm                                                                                                           |
| View angle:               | <ul> <li>115 ° (manufacturer data)</li> <li>92 ° (our tests result)</li> </ul>                                   |
| Range of IR illumination: | 30 m                                                                                                             |
| RS-485 interface:         | -                                                                                                                |
| Memory card slot:         | -                                                                                                                |
| Image compression method: | H.265+ / H.265 / H.264+ / H.264 / MJPEG                                                                          |
| Alarm inputs / outputs:   | -                                                                                                                |
| Audio:                    | -                                                                                                                |
| Bitrate:                  | 12 6400 kbps - H.265<br>32 8192 kbps H.264                                                                       |
| Main stream frame rate:   | 20 fps @ 3.7 Mpx                                                                                                 |
| Network interface:        | 10/100 Base-T (RJ-45)                                                                                            |