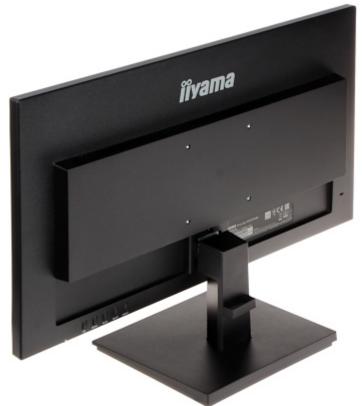

### User Manual Code: IIYAMA-X2474HS-B2 MONITOR VGA, HDMI, DP, AUDIO **IIYAMA-X2474HS-B2** 23.6 "

Side view:

Rear view:

Monitor connectors:

DELTA-OPTI Monika Matysiak; https://www.delta.poznan.pl POL; 60-713 Poznań; Graniczna 10 e-mail: delta-opti@delta.poznan.pl; tel: +(48) 61 864 69 60