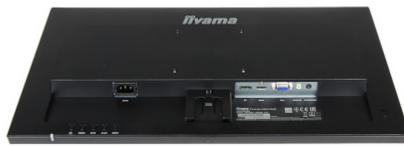

### User Manual Code: IIYAMA-X2474HS-B2 MONITOR VGA, HDMI, DP, AUDIO **IIYAMA-X2474HS-B2** 23.6 "

Side view:

Rear view:

Monitor connectors:

DELTA-OPTI Monika Matysiak; https://www.delta.poznan.pl POL; 60-713 Poznań; Graniczna 10 e-mail: delta-opti@delta.poznan.pl; tel: +(48) 61 864 69 60