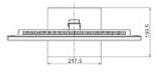

## User Manual Code: IIYAMA-X2474HS-B2 MONITOR VGA, HDMI, DP, AUDIO **IIYAMA-X2474HS-B2** 23.6 "

| HDCP:                      | ¥                                                                                                                                                                                                              |
|----------------------------|----------------------------------------------------------------------------------------------------------------------------------------------------------------------------------------------------------------|
| Housing type:              | Plastic                                                                                                                                                                                                        |
| Power management:          | TÜV-Bauart, VCCI-B, Energy Star, CU                                                                                                                                                                            |
| Main features:             | <ul> <li>The blue light reduction function, which is the most unhealthy for the eyes, limits its emission</li> <li>Flicker-free - The technology eliminates the tiring eyes flickering image effect</li> </ul> |
| Monitor mounting standard: | VESA 100                                                                                                                                                                                                       |
| Robbery protection:        | ¥                                                                                                                                                                                                              |
| Parameters adjustment:     | OSD - using the button on the casing                                                                                                                                                                           |
| Power supply:              | 230 V AC                                                                                                                                                                                                       |
| Power consumption:         | <ul><li> 22 W (typical)</li><li> 0.4 W (in standby mode)</li></ul>                                                                                                                                             |
| Weight:                    | 3.7 kg                                                                                                                                                                                                         |
| Dimensions:                | • 546 x 403 x 199.5 mm (with stand)<br>• 546 x 322 x 42.5 (without stand)                                                                                                                                      |
| Manufacturer / Brand:      | IIYAMA                                                                                                                                                                                                         |
| Guarantee:                 | 2 years                                                                                                                                                                                                        |

2024-04-27

Dimensions:

In the kit:

PACKAGE

Dimensions (L x W x H): 0x0x0 mm Gross Weight: 0 kg

DELTA-OPTI Monika Matysiak; https://www.delta.poznan.pl POL; 60-713 Poznań; Graniczna 10 e-mail: delta-opti@delta.poznan.pl; tel: +(48) 61 864 69 60