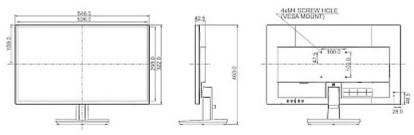

## User Manual Code: IIYAMA-X2474HS-B2 MONITOR VGA, HDMI, DP, AUDIO **IIYAMA-X2474HS-B2** 23.6 "

| HDCP:                      | ¥                                                                                                                                                                                                              |
|----------------------------|----------------------------------------------------------------------------------------------------------------------------------------------------------------------------------------------------------------|
| Housing type:              | Plastic                                                                                                                                                                                                        |
| Power management:          | TÜV-Bauart, VCCI-B, Energy Star, CU                                                                                                                                                                            |
| Main features:             | <ul> <li>The blue light reduction function, which is the most unhealthy for the eyes, limits its emission</li> <li>Flicker-free - The technology eliminates the tiring eyes flickering image effect</li> </ul> |
| Monitor mounting standard: | VESA 100                                                                                                                                                                                                       |
| Robbery protection:        | ¥                                                                                                                                                                                                              |
| Parameters adjustment:     | OSD - using the button on the casing                                                                                                                                                                           |
| Power supply:              | 230 V AC                                                                                                                                                                                                       |
| Power consumption:         | <ul><li> 22 W (typical)</li><li> 0.4 W (in standby mode)</li></ul>                                                                                                                                             |
| Weight:                    | 3.7 kg                                                                                                                                                                                                         |
| Dimensions:                | • 546 x 403 x 199.5 mm (with stand)<br>• 546 x 322 x 42.5 (without stand)                                                                                                                                      |
| Manufacturer / Brand:      | IIYAMA                                                                                                                                                                                                         |
| Guarantee:                 | 2 years                                                                                                                                                                                                        |

2024-04-27

Dimensions:

In the kit:

PACKAGE

Dimensions (L x W x H): 0x0x0 mm Gross Weight: 0 kg

DELTA-OPTI Monika Matysiak; https://www.delta.poznan.pl POL; 60-713 Poznań; Graniczna 10 e-mail: delta-opti@delta.poznan.pl; tel: +(48) 61 864 69 60