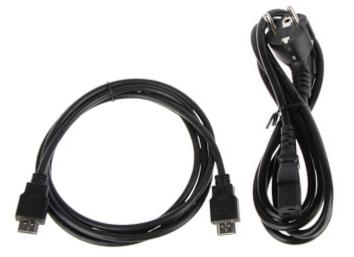

2024-04-27

Dimensions:

In the kit:

PACKAGE

Dimensions (L x W x H): 0x0x0 mm Gross Weight: 0 kg

DELTA-OPTI Monika Matysiak; https://www.delta.poznan.pl POL; 60-713 Poznań; Graniczna 10 e-mail: delta-opti@delta.poznan.pl; tel: +(48) 61 864 69 60