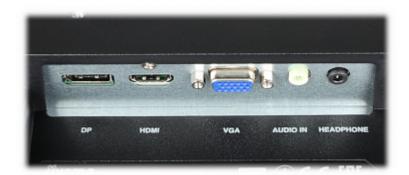

| Screen size:                | 23.6 "                                                                                                                                                                                           |
|-----------------------------|--------------------------------------------------------------------------------------------------------------------------------------------------------------------------------------------------|
| Native resolution:          | 1920 x 1080 px                                                                                                                                                                                   |
| Aspect ratios:              | 16:9                                                                                                                                                                                             |
| Matrix type:                | VA LED, Matte matrix                                                                                                                                                                             |
| Contrast:                   | 3000 : 1 (typical)<br>80000000 : 1 - ACR                                                                                                                                                         |
| Brightness:                 | 250 cd/m <sup>2</sup>                                                                                                                                                                            |
| Viewable angles:            | 178 ° horizontal<br>178 ° vertical                                                                                                                                                               |
| Response time:              | 4 ms                                                                                                                                                                                             |
| Number of displayed colors: | 16.7 M                                                                                                                                                                                           |
| Refresh frequency:          | 50 Hz 75 Hz                                                                                                                                                                                      |
| Speakers built-in:          | 2 x 2 W                                                                                                                                                                                          |
| Signal connectors:          | <ul> <li>1 x VGA,</li> <li>1 x HDMI,</li> <li>1 x DisplayPort</li> <li>1 x Jack 3.5 mm socket - Audio input</li> <li>1 x Jack 3.5 mm socket - Headphones output</li> <li>1 x 230 V AC</li> </ul> |

### User Manual Code: IIYAMA-X2474HS-B2 MONITOR VGA, HDMI, DP, AUDIO **IIYAMA-X2474HS-B2** 23.6 "

Side view:

Rear view:

Monitor connectors:

DELTA-OPTI Monika Matysiak; https://www.delta.poznan.pl POL; 60-713 Poznań; Graniczna 10 e-mail: delta-opti@delta.poznan.pl; tel: +(48) 61 864 69 60