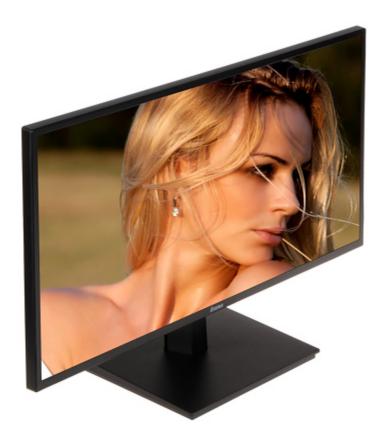

## User Manual Code: IIYAMA-X2474HS-B2 MONITOR VGA, HDMI, DP, AUDIO **IIYAMA-X2474HS-B2** 23.6 "

| HDCP:                      | ¥                                                                                                                                                                                                              |
|----------------------------|----------------------------------------------------------------------------------------------------------------------------------------------------------------------------------------------------------------|
| Housing type:              | Plastic                                                                                                                                                                                                        |
| Power management:          | TÜV-Bauart, VCCI-B, Energy Star, CU                                                                                                                                                                            |
| Main features:             | <ul> <li>The blue light reduction function, which is the most unhealthy for the eyes, limits its emission</li> <li>Flicker-free - The technology eliminates the tiring eyes flickering image effect</li> </ul> |
| Monitor mounting standard: | VESA 100                                                                                                                                                                                                       |
| Robbery protection:        | ¥                                                                                                                                                                                                              |
| Parameters adjustment:     | OSD - using the button on the casing                                                                                                                                                                           |
| Power supply:              | 230 V AC                                                                                                                                                                                                       |
| Power consumption:         | <ul><li> 22 W (typical)</li><li> 0.4 W (in standby mode)</li></ul>                                                                                                                                             |
| Weight:                    | 3.7 kg                                                                                                                                                                                                         |
| Dimensions:                | • 546 x 403 x 199.5 mm (with stand)<br>• 546 x 322 x 42.5 (without stand)                                                                                                                                      |
| Manufacturer / Brand:      | IIYAMA                                                                                                                                                                                                         |
| Guarantee:                 | 2 years                                                                                                                                                                                                        |