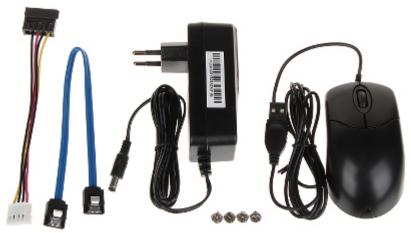

|
| Country of origin:               | China                                                                                                                                                                                |
| Manufacturer / Brand:            | DAHUA                                                                                                                                                                                |
| Guarantee:                       | 3 years                                                                                                                                                                              |

### Front panel:



### Rear view:



In the kit:

2024-04-25



# AHD, HD-CVI, HD-TVI, CVBS, TCP/IP DVR XVR5116H-I 16 CHANNELS DAHUA



Example captures of device interface:





**PACKAGE** 

Dimensions (L x W x H): 0x0x0 mm Gross Weight: 0 kg