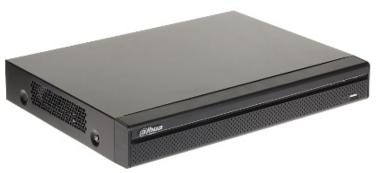

#### Code: XVR5116H-I AHD, HD-CVI, HD-TVI, CVBS, TCP/IP DVR **XVR5116H-I** 16 CHANNELS DAHUA

The XVR5116H-I digital recorder with AHD (Analog High Definition), HD-CVI (High Definition Composite Video Interface), HD-TVI (High Definition Transport Video Interface), TCP/IP and CVBS interface is a professional device applicable in surveillance systems.