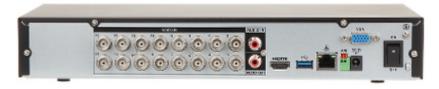

### Rear view:

In the kit:

2024-04-25

### Code: XVR5116H-I AHD, HD-CVI, HD-TVI, CVBS, TCP/IP DVR XVR5116H-I 16 CHANNELS DAHUA

| Standard:                           | AHD, HD-CVI, HD-TVI, CVBS, TCP/IP                                                                                                                                                                                      |
|-------------------------------------|------------------------------------------------------------------------------------------------------------------------------------------------------------------------------------------------------------------------|
| Video inputs:                       | 16 pcs BNC                                                                                                                                                                                                             |
| Video outputs:                      | 1 pcs HDMI 4K<br>1 pcs VGA                                                                                                                                                                                             |
| Audio inputs:                       | • 1 pcs - CINCH<br>• 16 - Audio support via coaxial cable, HD-CVI only                                                                                                                                                 |
| Audio outputs:                      | 1 pcs CINCH                                                                                                                                                                                                            |
| Image compression method:           | H.265+ / H.265 / H.264+ / H.264                                                                                                                                                                                        |
| Image records resolutions:          | • AHD / HD-CVI / HD-TVI : 5M-N - 1296 x 1440 , 4M-N - 1280 x 1440 , 1080p - 1920 x 1080 , 1080N - 960 x 1080 , 720p - 1280 x 720 ,  • CVBS : 960H - 960 x 576                                                          |
|                                     | max. 6 Mpx - 3072 x 2048                                                                                                                                                                                               |
| Recording speed adjustment:         | 6 Mpx IP @ 1 25 fps<br>5M-N @ 1 10 fps<br>4M-N @ 1 15 fps<br>1080p @ 1 15 fps<br>1080N @ 1 25 fps<br>720p @ 1 25 fps<br>960H @ 1 25 fps<br>for each channel                                                            |
| Operation modes:                    | 16 x AHD / HD-CVI / HD-TVI / CVBS @ 5M-N / IP + 8 x IP                                                                                                                                                                 |
| Recording modes:                    | Manual, Motion Detection, Schedule                                                                                                                                                                                     |
| Supported hard drives:              | 1 x 10 TB SATA                                                                                                                                                                                                         |
| External storage devices backup:    | Save single frames and whole records from DVR drive to the USB drive                                                                                                                                                   |
| Searching and playback the records: | Records searching: by time + timeline with record type. Playback: forward, fast, slow, step Advanced searching (to the one second accuracy) All channels synchronous playback, Smart Search function                   |
| Network functions:                  | Network Client Software and IE browser: live view, playback and backup of the records, partial configuration of the recorder parameters                                                                                |
| Mobile phones support:              | Port no.: 37777 or access by a cloud (P2P)  • Android: Free application DMSS  • iOS (iPhone): Free application DMSS  See how to configure the P2P function in Dahua recorders and how to enable the mobile application |
| Alarm inputs / outputs:             | -                                                                                                                                                                                                                      |
| PTZ control:                        | IP Speed Dome Cameras<br>Control compatible with coax PTZ HD-CVI<br>RS-485 - PELCO-D/P                                                                                                                                 |
| Motion Detection:                   | Split the screen into zones : 22 x 18 motion zones                                                                                                                                                                     |