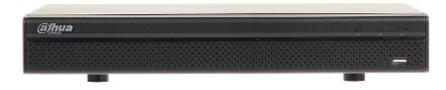

h, Dutch, German, Portuguese, Russian, Romanian, Serbian, Slovak, Slovenian, Hungarian, Italian                        |
| Country of origin:               | China                                                                                                                                                                                |
| Manufacturer / Brand:            | DAHUA                                                                                                                                                                                |
| Guarantee:                       | 3 years                                                                                                                                                                              |

### Front panel:



### Rear view:



In the kit:

2024-04-25



# AHD, HD-CVI, HD-TVI, CVBS, TCP/IP DVR XVR5116H-I 16 CHANNELS DAHUA



Example captures of device interface:





**PACKAGE** 

Dimensions (L x W x H): 0x0x0 mm Gross Weight: 0 kg