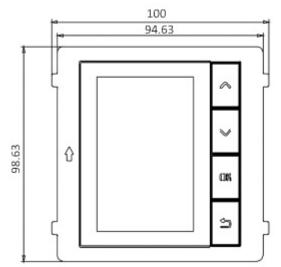

| Compatibility:                 | DS-KD8003-IME1, DS-KD8003-IME2                                                                                                                                                                                                                                                                                                                                                                                                        |
|--------------------------------|---------------------------------------------------------------------------------------------------------------------------------------------------------------------------------------------------------------------------------------------------------------------------------------------------------------------------------------------------------------------------------------------------------------------------------------|
| Display:                       | 3.5 " TFT LCD, 320 x 480 px                                                                                                                                                                                                                                                                                                                                                                                                           |
| Main features:                 | You can add up to 500 contacts to the device     Calling the indoor station from the contacts list displayed on the device     Displaying the number of the indoor station entered using the DS-KD-KP keypad module     Displaying information about the duration of a call, opening the door, entering the door station into the mode of recording messages after a missed call     Illuminated buttons - 4 pcs     RS-485 interface |
| Power supply:                  | Supplied by DS-KD8003-IME1 or DS-KD8003-IME2                                                                                                                                                                                                                                                                                                                                                                                          |
| Power consumption:             | ≤ 3 W                                                                                                                                                                                                                                                                                                                                                                                                                                 |
| Permissible relative humidity: | 10 95 % (non-condensing)                                                                                                                                                                                                                                                                                                                                                                                                              |
| "Index of Protection":         | IP65                                                                                                                                                                                                                                                                                                                                                                                                                                  |
| Housing:                       | Plastic                                                                                                                                                                                                                                                                                                                                                                                                                               |
| Color:                         | Black                                                                                                                                                                                                                                                                                                                                                                                                                                 |
| Operation temp:                | -20 °C 60 °C                                                                                                                                                                                                                                                                                                                                                                                                                          |
| Weight:                        | 0.24 kg                                                                                                                                                                                                                                                                                                                                                                                                                               |
| Dimensions:                    | 100 x 98 x 34 mm                                                                                                                                                                                                                                                                                                                                                                                                                      |

#### Dimensions: