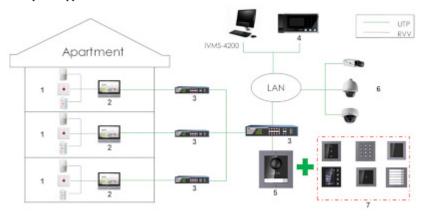

#### Example of application:

- 1. Alarm sensors
- 2. Indoor panel
- 3. Switch PoE
- 4. Guard station
- 5. Main unit powered by PoE switch

Code: DS-KD-DIS
DISPLAY MODULE **DS-KD-DIS** Hikvision

6. IP cameras

7. Expansion modules

PACKAGE

Dimensions (L x W x H): 0x0x0 mm

Gross Weight: 0 kg