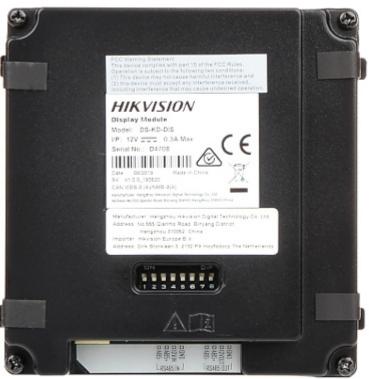

### Front panel:

Rear view:

Code: DS-KD-DIS
DISPLAY MODULE **DS-KD-DIS** Hikvision

Code: DS-KD-DIS
DISPLAY MODULE **DS-KD-DIS** Hikvision

#### Connectors: