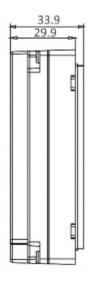

| Compatibility:                 | DS-KD8003-IME1, DS-KD8003-IME2                                                                                                                                                                                                                                                                                                                                                                                                        |
|--------------------------------|---------------------------------------------------------------------------------------------------------------------------------------------------------------------------------------------------------------------------------------------------------------------------------------------------------------------------------------------------------------------------------------------------------------------------------------|
| Display:                       | 3.5 " TFT LCD, 320 x 480 px                                                                                                                                                                                                                                                                                                                                                                                                           |
| Main features:                 | You can add up to 500 contacts to the device     Calling the indoor station from the contacts list displayed on the device     Displaying the number of the indoor station entered using the DS-KD-KP keypad module     Displaying information about the duration of a call, opening the door, entering the door station into the mode of recording messages after a missed call     Illuminated buttons - 4 pcs     RS-485 interface |
| Power supply:                  | Supplied by DS-KD8003-IME1 or DS-KD8003-IME2                                                                                                                                                                                                                                                                                                                                                                                          |
| Power consumption:             | ≤ 3 W                                                                                                                                                                                                                                                                                                                                                                                                                                 |
| Permissible relative humidity: | 10 95 % (non-condensing)                                                                                                                                                                                                                                                                                                                                                                                                              |
| "Index of Protection":         | IP65                                                                                                                                                                                                                                                                                                                                                                                                                                  |
| Housing:                       | Plastic                                                                                                                                                                                                                                                                                                                                                                                                                               |
| Color:                         | Black                                                                                                                                                                                                                                                                                                                                                                                                                                 |
| Operation temp:                | -20 °C 60 °C                                                                                                                                                                                                                                                                                                                                                                                                                          |
| Weight:                        | 0.24 kg                                                                                                                                                                                                                                                                                                                                                                                                                               |
| Dimensions:                    | 100 x 98 x 34 mm                                                                                                                                                                                                                                                                                                                                                                                                                      |

#### Dimensions: