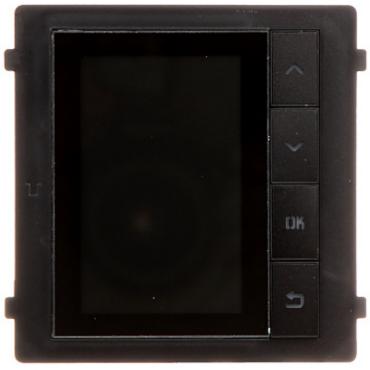

### Front panel:

Rear view:

Code: DS-KD-DIS
DISPLAY MODULE **DS-KD-DIS** Hikvision

Code: DS-KD-DIS
DISPLAY MODULE **DS-KD-DIS** Hikvision