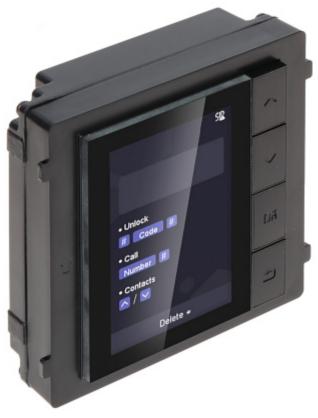

Code: DS-KD-DIS
DISPLAY MODULE **DS-KD-DIS** Hikvision

The DS-KD-DIS module is designed to work with the DS-KD8003-IME1 or DS-KD8003-IME2 video doorphone module. The device allows calling an indoor station from the contacts list presented on the display. The DS-KD-DIS also allows to display numbers dialed using the DS-KD-KP keypad and information about the connection itself.

| Compatibility:                 | DS-KD8003-IME1, DS-KD8003-IME2                                                                                                                                                                                                                                                                                                                                                                                                        |
|--------------------------------|---------------------------------------------------------------------------------------------------------------------------------------------------------------------------------------------------------------------------------------------------------------------------------------------------------------------------------------------------------------------------------------------------------------------------------------|
| Display:                       | 3.5 " TFT LCD, 320 x 480 px                                                                                                                                                                                                                                                                                                                                                                                                           |
| Main features:                 | You can add up to 500 contacts to the device     Calling the indoor station from the contacts list displayed on the device     Displaying the number of the indoor station entered using the DS-KD-KP keypad module     Displaying information about the duration of a call, opening the door, entering the door station into the mode of recording messages after a missed call     Illuminated buttons - 4 pcs     RS-485 interface |
| Power supply:                  | Supplied by DS-KD8003-IME1 or DS-KD8003-IME2                                                                                                                                                                                                                                                                                                                                                                                          |
| Power consumption:             | ≤ 3 W                                                                                                                                                                                                                                                                                                                                                                                                                                 |
| Permissible relative humidity: | 10 95 % (non-condensing)                                                                                                                                                                                                                                                                                                                                                                                                              |
| "Index of Protection":         | IP65                                                                                                                                                                                                                                                                                                                                                                                                                                  |
| Housing:                       | Plastic                                                                                                                                                                                                                                                                                                                                                                                                                               |
| Color:                         | Black                                                                                                                                                                                                                                                                                                                                                                                                                                 |
| Operation temp:                | -20 °C 60 °C                                                                                                                                                                                                                                                                                                                                                                                                                          |
| Weight:                        | 0.24 kg                                                                                                                                                                                                                                                                                                                                                                                                                               |
| Dimensions:                    | 100 x 98 x 34 mm                                                                                                                                                                                                                                                                                                                                                                                                                      |

### Front panel:

Rear view:

Code: DS-KD-DIS
DISPLAY MODULE **DS-KD-DIS** Hikvision

Code: DS-KD-DIS
DISPLAY MODULE **DS-KD-DIS** Hikvision