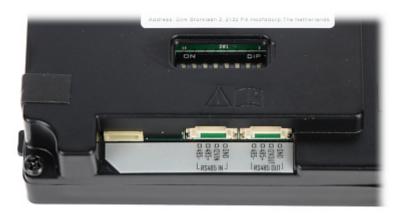

98 x 34 mm                                                                                                                                                                                                                                                                                                                                                                                                                      |



Code: DS-KD-DIS
DISPLAY MODULE **DS-KD-DIS** Hikvision

| Manufacturer / Brand: | Hikvision |
|-----------------------|-----------|
| SAP Code:             | 305301210 |
| Guarantee:            | 3 years   |

### Front panel:



Rear view:



Code: DS-KD-DIS
DISPLAY MODULE **DS-KD-DIS** Hikvision







Code: DS-KD-DIS
DISPLAY MODULE **DS-KD-DIS** Hikvision

#### Connectors:



#### Dimensions:





#### Example of application:



- 1. Alarm sensors
- 2. Indoor panel
- 3. Switch PoE
- 4. Guard station
- 5. Main unit powered by PoE switch



Code: DS-KD-DIS
DISPLAY MODULE **DS-KD-DIS** Hikvision

6. IP cameras

7. Expansion modules

PACKAGE

Dimensions (L x W x H): 0x0x0 mm

Gross Weight: 0 kg