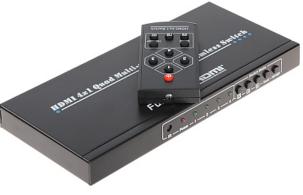

The image multi-viewer switcher allows to select one or several signal sources and connect them to the output.

DELTA-OPTI Monika Matysiak; https://www.delta.poznan.pl POL; 60-713 Poznań; Graniczna 10 e-mail: delta-opti@delta.poznan.pl; tel: +(48) 61 864 69 60

HDMI-SW-4/1P-PIP

### User Manual Code: HDMI-SW-4/1P-PIP MULTI-VIEWER SWITCHER HDMI-SW-4/1P-PIP

| Number of HDMI inputs:      | 4 pcs                                                                                                                                                                                                                                                                                                                                                                                                                                                      |
|-----------------------------|------------------------------------------------------------------------------------------------------------------------------------------------------------------------------------------------------------------------------------------------------------------------------------------------------------------------------------------------------------------------------------------------------------------------------------------------------------|
| Number of HDMI outputs:     | 1 pcs                                                                                                                                                                                                                                                                                                                                                                                                                                                      |
| Supported HDMI standard:    | 1.3a                                                                                                                                                                                                                                                                                                                                                                                                                                                       |
| Supported audio formats:    | LPCM, PCM2, 5.1, 7.1CH, Dolby-AC3, DTS 5.1                                                                                                                                                                                                                                                                                                                                                                                                                 |
| Maximal transmission range: | ≤ 15 m                                                                                                                                                                                                                                                                                                                                                                                                                                                     |
| Supported resolutions:      | 480i, 480p, 576i, 576p, 720p, 1080i, 1080p / 50 Hz, 1080p / 60 Hz                                                                                                                                                                                                                                                                                                                                                                                          |
| HDCP:                       | ¥                                                                                                                                                                                                                                                                                                                                                                                                                                                          |
| Power supply:               | 5 V / 2 A (power adapter included)                                                                                                                                                                                                                                                                                                                                                                                                                         |
| Max. power consumption:     | 5 W                                                                                                                                                                                                                                                                                                                                                                                                                                                        |
| Main features:              | <ul> <li>Display of image from one to four signal sources</li> <li>Vertical image splitter from two sources</li> <li>Displaying: only one image, two images in the same time, one image larger and the second smaller</li> <li>Possibility to set the image window size</li> <li>The ability to choose 1 of 4 audio sources</li> <li>Possibility to change the image window position</li> <li>Control using the keys</li> <li>Remote controlled</li> </ul> |
| Weight:                     | 0.47 kg                                                                                                                                                                                                                                                                                                                                                                                                                                                    |
| Dimensions:                 | 201 x 95 x 20 mm                                                                                                                                                                                                                                                                                                                                                                                                                                           |
| Guarantee:                  | 2 years                                                                                                                                                                                                                                                                                                                                                                                                                                                    |