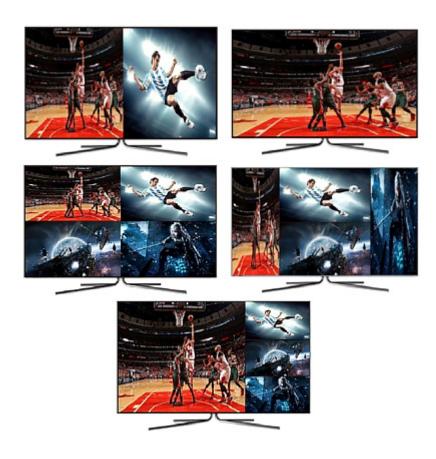

### User Manual Code: HDMI-SW-4/1P-PIP MULTI-VIEWER SWITCHER HDMI-SW-4/1P-PIP

| Number of HDMI inputs:      | 4 pcs                                                                                                                                                                                                                                                                                                                                                                                                                                                      |
|-----------------------------|------------------------------------------------------------------------------------------------------------------------------------------------------------------------------------------------------------------------------------------------------------------------------------------------------------------------------------------------------------------------------------------------------------------------------------------------------------|
| Number of HDMI outputs:     | 1 pcs                                                                                                                                                                                                                                                                                                                                                                                                                                                      |
| Supported HDMI standard:    | 1.3a                                                                                                                                                                                                                                                                                                                                                                                                                                                       |
| Supported audio formats:    | LPCM, PCM2, 5.1, 7.1CH, Dolby-AC3, DTS 5.1                                                                                                                                                                                                                                                                                                                                                                                                                 |
| Maximal transmission range: | ≤ 15 m                                                                                                                                                                                                                                                                                                                                                                                                                                                     |
| Supported resolutions:      | 480i, 480p, 576i, 576p, 720p, 1080i, 1080p / 50 Hz, 1080p / 60 Hz                                                                                                                                                                                                                                                                                                                                                                                          |
| HDCP:                       | ¥                                                                                                                                                                                                                                                                                                                                                                                                                                                          |
| Power supply:               | 5 V / 2 A (power adapter included)                                                                                                                                                                                                                                                                                                                                                                                                                         |
| Max. power consumption:     | 5 W                                                                                                                                                                                                                                                                                                                                                                                                                                                        |
| Main features:              | <ul> <li>Display of image from one to four signal sources</li> <li>Vertical image splitter from two sources</li> <li>Displaying: only one image, two images in the same time, one image larger and the second smaller</li> <li>Possibility to set the image window size</li> <li>The ability to choose 1 of 4 audio sources</li> <li>Possibility to change the image window position</li> <li>Control using the keys</li> <li>Remote controlled</li> </ul> |
| Weight:                     | 0.47 kg                                                                                                                                                                                                                                                                                                                                                                                                                                                    |
| Dimensions:                 | 201 x 95 x 20 mm                                                                                                                                                                                                                                                                                                                                                                                                                                           |
| Guarantee:                  | 2 years                                                                                                                                                                                                                                                                                                                                                                                                                                                    |

E

Operation modes:

DELTA-OPTI Monika Matysiak; https://www.delta.poznan.pl POL; 60-713 Poznań; Graniczna 10 e-mail: delta-opti@delta.poznan.pl; tel: +(48) 61 864 69 60

2024-05-11

HDMI-SW-4/1P-PIP