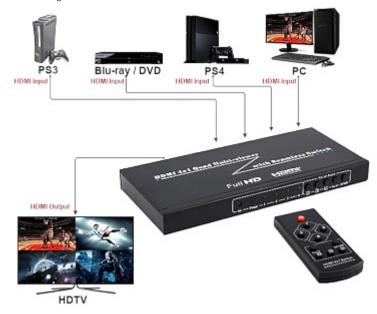

The image multi-viewer switcher allows to select one or several signal sources and connect them to the output.

DELTA-OPTI Monika Matysiak; https://www.delta.poznan.pl POL; 60-713 Poznań; Graniczna 10 e-mail: delta-opti@delta.poznan.pl; tel: +(48) 61 864 69 60

Front panel:

DELTA-OPTI Monika Matysiak; https://www.delta.poznan.pl POL; 60-713 Poznań; Graniczna 10 e-mail: delta-opti@delta.poznan.pl; tel: +(48) 61 864 69 60

Device connectors:

In the kit:

Schematic diagram: