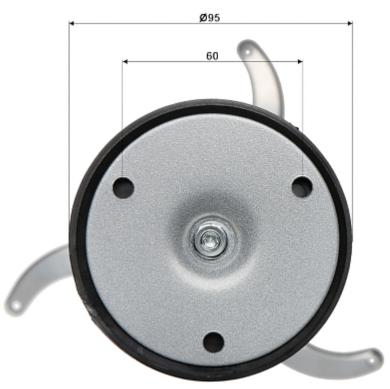

# Code: BRATECK-PRB-3 PROJECTOR MOUNT BRATECK-PRB-3

| Bearing capacity:                   | 10 kg                        |
|-------------------------------------|------------------------------|
| Distance from mounting surface:     | 130 or 440 or 750 or 1075 mm |
| Projector mounting holes distances: | Ø 130 320 mm                 |
| Tilt adjustment:                    | -15 ° 15 °                   |
| Horizontal rotation:                | 360 °                        |
| Color:                              | Silver                       |
| Weight:                             | 2.1 kg                       |
| Dimensions:                         | max. Ø 320 x 1075 mm         |
| Manufacturer / Brand:               | BRATECK                      |
| Guarantee:                          | 2 years                      |

Bracket dimensions:

In the kit:

Code: BRATECK-PRB-3
PROJECTOR MOUNT BRATECK-PRB-3

PACKAGE

Dimensions (L x W x H): 0x0x0 mm

Gross Weight: 0 kg