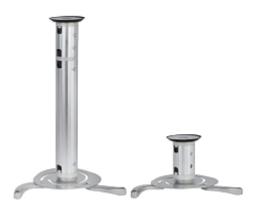

# Code: BRATECK-PRB-3 PROJECTOR MOUNT BRATECK-PRB-3

| Bearing capacity:                   | 10 kg                        |
|-------------------------------------|------------------------------|
| Distance from mounting surface:     | 130 or 440 or 750 or 1075 mm |
| Projector mounting holes distances: | Ø 130 320 mm                 |
| Tilt adjustment:                    | -15 ° 15 °                   |
| Horizontal rotation:                | 360 °                        |
| Color:                              | Silver                       |
| Weight:                             | 2.1 kg                       |
| Dimensions:                         | max. Ø 320 x 1075 mm         |
| Manufacturer / Brand:               | BRATECK                      |
| Guarantee:                          | 2 years                      |

Mount is equipped with 4 connecting pipes with different lengths:

Code: BRATECK-PRB-3
PROJECTOR MOUNT BRATECK-PRB-3

Mounting side view:

Mounting dimensions:

Code: BRATECK-PRB-3
PROJECTOR MOUNT BRATECK-PRB-3