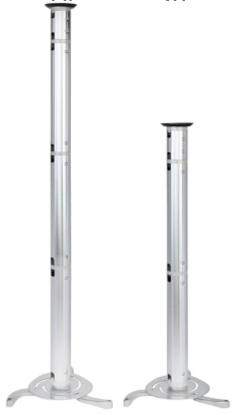

# Code: BRATECK-PRB-3 PROJECTOR MOUNT BRATECK-PRB-3

| Bearing capacity:                   | 10 kg                        |
|-------------------------------------|------------------------------|
| Distance from mounting surface:     | 130 or 440 or 750 or 1075 mm |
| Projector mounting holes distances: | Ø 130 320 mm                 |
| Tilt adjustment:                    | -15 ° 15 °                   |
| Horizontal rotation:                | 360 °                        |
| Color:                              | Silver                       |
| Weight:                             | 2.1 kg                       |
| Dimensions:                         | max. Ø 320 x 1075 mm         |
| Manufacturer / Brand:               | BRATECK                      |
| Guarantee:                          | 2 years                      |

Mount is equipped with 4 connecting pipes with different lengths:

Code: BRATECK-PRB-3
PROJECTOR MOUNT BRATECK-PRB-3

Mounting side view:

Mounting dimensions:

Code: BRATECK-PRB-3
PROJECTOR MOUNT BRATECK-PRB-3