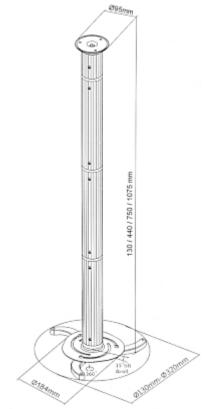

# Code: BRATECK-PRB-3 PROJECTOR MOUNT BRATECK-PRB-3

| Bearing capacity:                   | 10 kg                        |
|-------------------------------------|------------------------------|
| Distance from mounting surface:     | 130 or 440 or 750 or 1075 mm |
| Projector mounting holes distances: | Ø 130 320 mm                 |
| Tilt adjustment:                    | -15 ° 15 °                   |
| Horizontal rotation:                | 360 °                        |
| Color:                              | Silver                       |
| Weight:                             | 2.1 kg                       |
| Dimensions:                         | max. Ø 320 x 1075 mm         |
| Manufacturer / Brand:               | BRATECK                      |
| Guarantee:                          | 2 years                      |

Mount is equipped with 4 connecting pipes with different lengths:

Code: BRATECK-PRB-3
PROJECTOR MOUNT BRATECK-PRB-3

Mounting side view:

Mounting dimensions:

Code: BRATECK-PRB-3
PROJECTOR MOUNT BRATECK-PRB-3