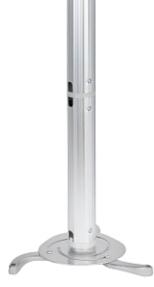

The BRATECK-PRB-3 is designed to mount the multimedia projector. The mount enables easy tilt adjustment and horizontal rotation.

Maximal load capacity is 10 kg. It should be mounted on the surface, which construction has to carry the required load, including a wide margin of safety.

# Code: BRATECK-PRB-3 PROJECTOR MOUNT BRATECK-PRB-3

| Bearing capacity:                   | 10 kg                        |
|-------------------------------------|------------------------------|
| Distance from mounting surface:     | 130 or 440 or 750 or 1075 mm |
| Projector mounting holes distances: | Ø 130 320 mm                 |
| Tilt adjustment:                    | -15 ° 15 °                   |
| Horizontal rotation:                | 360 °                        |
| Color:                              | Silver                       |
| Weight:                             | 2.1 kg                       |
| Dimensions:                         | max. Ø 320 x 1075 mm         |
| Manufacturer / Brand:               | BRATECK                      |
| Guarantee:                          | 2 years                      |