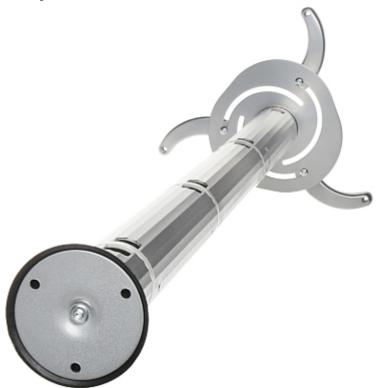

Mount is equipped with 4 connecting pipes with different lengths:

Code: BRATECK-PRB-3
PROJECTOR MOUNT BRATECK-PRB-3

Mounting side view:

Mounting dimensions:

Code: BRATECK-PRB-3
PROJECTOR MOUNT BRATECK-PRB-3