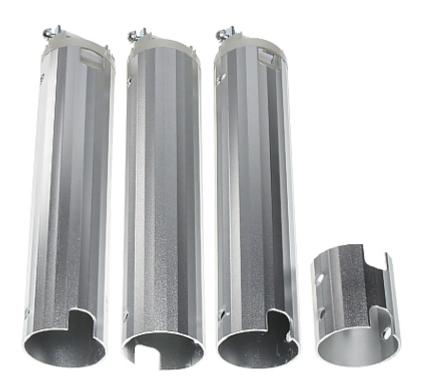

Mount is equipped with 4 connecting pipes with different lengths:

Code: BRATECK-PRB-3
PROJECTOR MOUNT BRATECK-PRB-3

Mounting side view:

Mounting dimensions:

Code: BRATECK-PRB-3
PROJECTOR MOUNT BRATECK-PRB-3